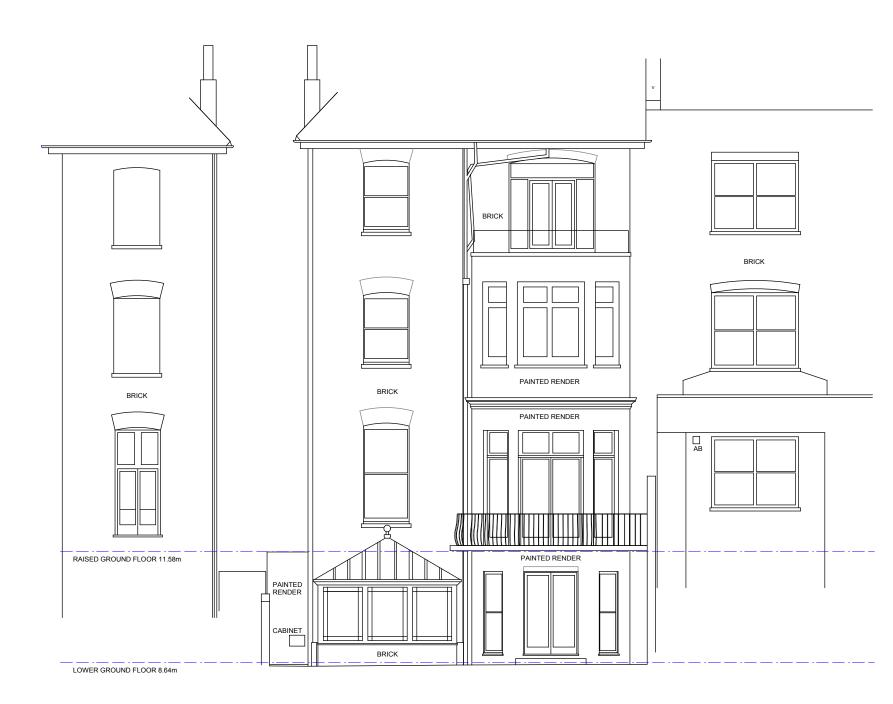

DATUM 5.00m

|                                                                                                                        |                           | drawing title:<br>Rear Elevation a:                          | sexisting                     |
|------------------------------------------------------------------------------------------------------------------------|---------------------------|--------------------------------------------------------------|-------------------------------|
| _                                                                                                                      |                           | client:<br>Adam & Mikhal Taylor                              |                               |
| 17                                                                                                                     | SQUARE FEET<br>ARCHITECTS | project:<br>Flat 2, 4 Belsize Park Gardens<br>London NW3 4LD |                               |
| 8a Baynes Mews, London NW3 5BH<br>0207 431 4500<br>studio@squarefeetarchitects.co.uk<br>www.squarefeetarchitects.co.uk |                           | <sup>date:</sup><br>August 2015                              | scale:<br>1:100@A3<br>1:50@A1 |
|                                                                                                                        |                           | drawing number:<br>1523 L 020                                | revision:                     |