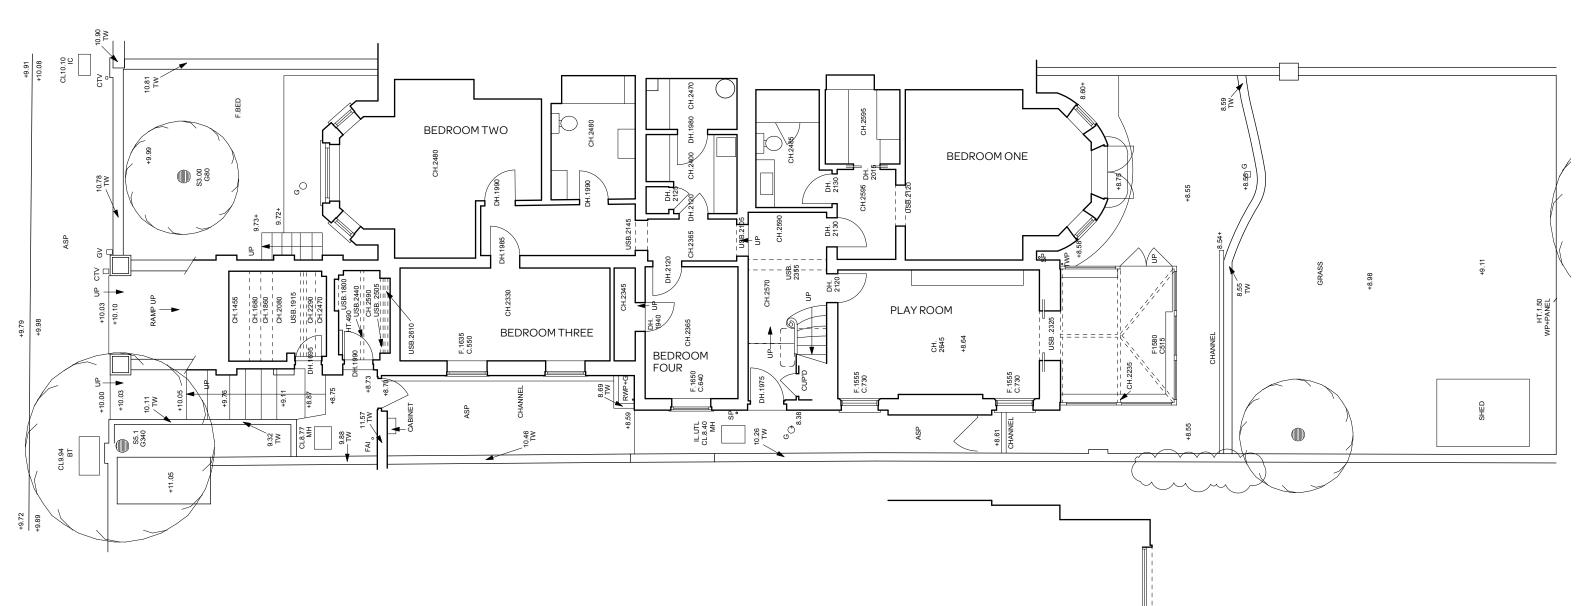

|                                                                                                                        | drawing title:<br>Lower Ground Floor as existing             |                                          |
|------------------------------------------------------------------------------------------------------------------------|--------------------------------------------------------------|------------------------------------------|
| _                                                                                                                      | <sup>client:</sup><br>Adam & Mikhal Taylor                   |                                          |
| SQUARE FEET<br>ARCHITECTS                                                                                              | project:<br>Flat 2, 4 Belsize Park Gardens<br>London NW3 4LD |                                          |
| 8a Baynes Mews, London NW3 5BH<br>0207 431 4500<br>studio@squarefeetarchitects.co.uk<br>www.squarefeetarchitects.co.uk | <sub>date:</sub><br>August 2015                              | <sup>scale:</sup><br>1:100@A3<br>1:50@A1 |
|                                                                                                                        | drawing number:<br>1523 L 011                                | revision:<br>*                           |