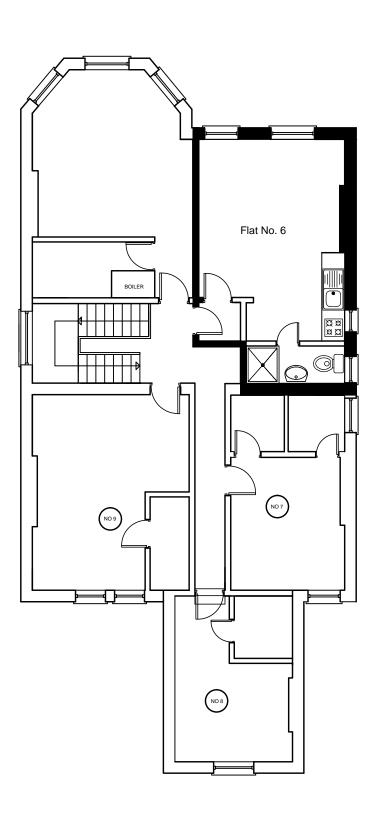

Scale 1:100

EXISTING PLAN - FLAT (5)

EXISTING PLAN - FLAT (6)

| otes: |  |
|-------|--|
| otes. |  |

These drawings has been produced for Application for LDC purposes only. Compliance with Building Regulation is not to be assumed.

## Site:

FLAT (5) & FLAT (6) 8 MANSTONE ROAD LONDON NW3 3XG