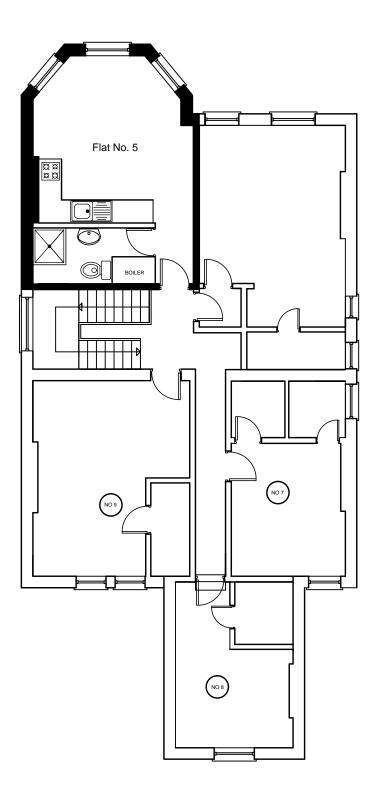

Scale 1:100

EXISTING PLAN - FLAT (5)

EXISTING PLAN - FLAT (6)

| otes: |  |
|-------|--|
| otes. |  |

These drawings has been produced for Application for LDC purposes only. Compliance with Building Regulation is not to be assumed.

## Site:

FLAT (5) & FLAT (6) 8 MANSTONE ROAD LONDON NW3 3XG