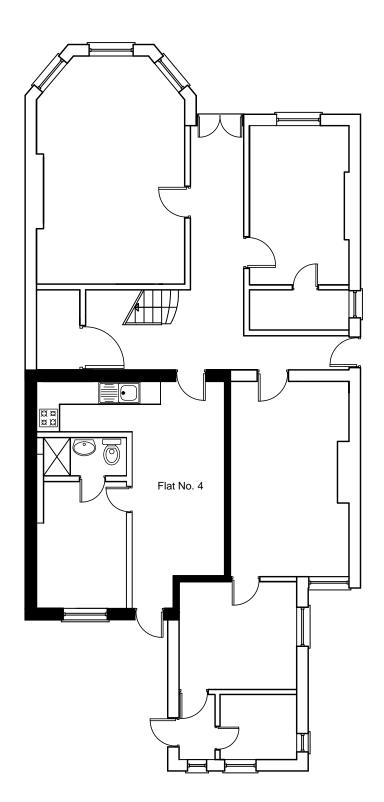

Scale 1:100

EXISTING PLAN - FLAT (4)

| Notes:              |                                                                       |                              |                          |
|---------------------|-----------------------------------------------------------------------|------------------------------|--------------------------|
| Applicat<br>with Bu | rawings has be<br>tion for LDC p<br>tilding Regulat<br>awings are cop | ourposes only tion is not to | . Compliance be assumed. |
|                     |                                                                       |                              |                          |
|                     |                                                                       |                              |                          |
|                     |                                                                       |                              |                          |
| Date                | Revisions:                                                            |                              |                          |
| Date                | Kevisions.                                                            |                              |                          |
|                     |                                                                       |                              |                          |
|                     |                                                                       |                              |                          |
|                     |                                                                       |                              |                          |
|                     |                                                                       |                              |                          |
|                     |                                                                       |                              |                          |
|                     |                                                                       |                              |                          |
|                     |                                                                       |                              |                          |
|                     |                                                                       |                              |                          |
|                     |                                                                       |                              |                          |
|                     |                                                                       |                              |                          |
|                     |                                                                       |                              |                          |
|                     | ART DI<br>RCADIA AVENUI                                               |                              | 3 2JU                    |
| Projec              | : <b>†</b> :                                                          |                              |                          |
| -                   |                                                                       |                              |                          |
| LDC FC              | DR EXISTING 9 N                                                       | IO.S SELF-CON                | NIAINED FLAIS            |
| Site:               |                                                                       |                              |                          |
|                     | 8 MAN                                                                 | 3) & FLAT (4)<br>ISTONE ROAD |                          |
|                     |                                                                       | ON NW3 3XG                   |                          |
| Drawi               | -                                                                     | ig plans                     |                          |
|                     |                                                                       |                              |                          |
| Client              |                                                                       | Date:<br>Sept. 2015          | Drawn by:                |
| Drawing No.:        |                                                                       | Scale:                       | 1 1000 40                |
| MA/0915/LD6         |                                                                       | 1                            | 1:100@A3                 |