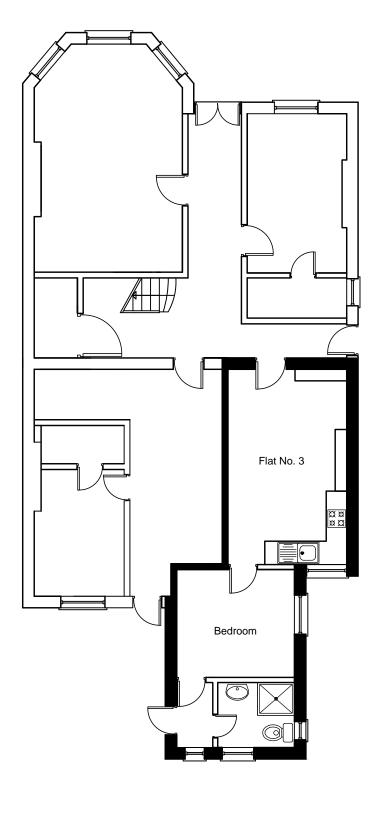

Scale 1:100

EXISTING PLAN - FLAT (4)

| Notes:              |                                                                       |                              |                          |
|---------------------|-----------------------------------------------------------------------|------------------------------|--------------------------|
| Applicat<br>with Bu | rawings has be<br>tion for LDC p<br>tilding Regulat<br>awings are cop | ourposes only tion is not to | . Compliance be assumed. |
|                     |                                                                       |                              |                          |
|                     |                                                                       |                              |                          |
|                     |                                                                       |                              |                          |
| Date                | Revisions:                                                            |                              |                          |
| Date                | Kevisions.                                                            |                              |                          |
|                     |                                                                       |                              |                          |
|                     |                                                                       |                              |                          |
|                     |                                                                       |                              |                          |
|                     |                                                                       |                              |                          |
|                     |                                                                       |                              |                          |
|                     |                                                                       |                              |                          |
|                     |                                                                       |                              |                          |
|                     |                                                                       |                              |                          |
|                     |                                                                       |                              |                          |
|                     |                                                                       |                              |                          |
|                     |                                                                       |                              |                          |
|                     | ART DI<br>RCADIA AVENUI                                               |                              | 3 2JU                    |
| Projec              | : <b>†</b> :                                                          |                              |                          |
| -                   |                                                                       |                              |                          |
| LDC FC              | DR EXISTING 9 N                                                       | IO.S SELF-CON                | NIAINED FLAIS            |
| Site:               |                                                                       |                              |                          |
|                     | 8 MAN                                                                 | 3) & FLAT (4)<br>ISTONE ROAD |                          |
|                     |                                                                       | ON NW3 3XG                   |                          |
| Drawi               | -                                                                     | ig plans                     |                          |
|                     |                                                                       |                              |                          |
| Client              |                                                                       | Date:<br>Sept. 2015          | Drawn by:                |
| Drawing No.:        |                                                                       | Scale:                       | 1 1000 40                |
| MA/0915/LD6         |                                                                       | 1                            | 1:100@A3                 |