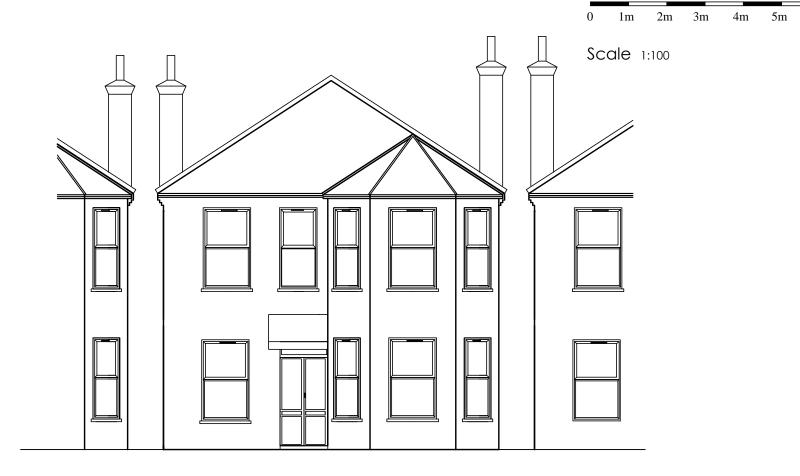

## **EXISTING FRONT ELEVATION**

**EXISTING SIDE ELEVATION** 

| Notes:         |                     |                 |                       |           |                                  |
|----------------|---------------------|-----------------|-----------------------|-----------|----------------------------------|
| Applica with B | tion for<br>uilding | LDC p<br>Regula | tion is not           | nly<br>to | for<br>Compliance<br>be assumed. |
| Date           | Revisi              | ons:            |                       |           |                                  |
|                |                     |                 |                       |           |                                  |
|                |                     |                 |                       |           |                                  |
|                |                     |                 |                       |           |                                  |
|                |                     |                 |                       |           |                                  |
|                |                     |                 |                       |           |                                  |
|                |                     |                 |                       |           |                                  |
|                |                     |                 |                       |           |                                  |
|                |                     |                 |                       |           |                                  |
|                |                     |                 |                       |           |                                  |
|                |                     |                 |                       |           |                                  |
|                |                     |                 |                       |           |                                  |
|                |                     |                 | ES [G[                |           | 3 2JU                            |
| Projec         | ct:                 |                 |                       |           |                                  |
| LDC FO         | or existi           | ING 9 N         | IO.s SELF-C           | 100       | NTAINED FLATS                    |
| Site:          |                     |                 |                       |           |                                  |
|                |                     |                 | ISTONE RC<br>ON NW3 3 |           |                                  |
| Drawi          | ngs:                |                 |                       |           |                                  |
|                |                     | EXISTIN         | IG ELEVAT             | 101       | 15                               |
| Client         | •                   |                 | Date:                 |           | Drawn by:                        |