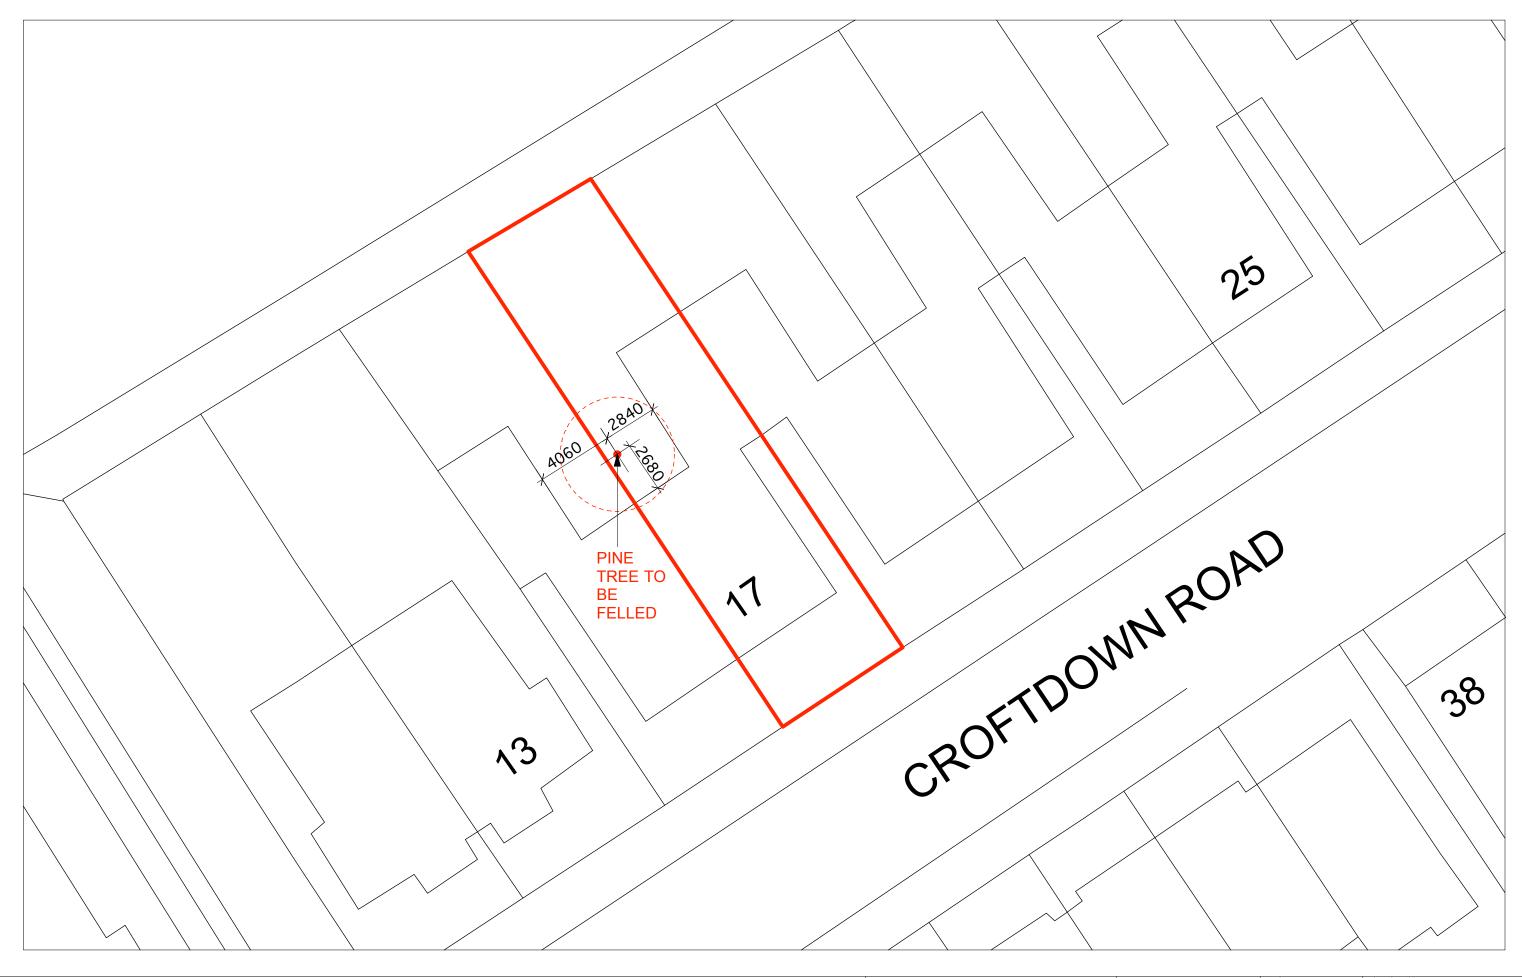

1:200 @ A3 date AUG 2015

SITE PLAN TREE TO BE FELLED

project

17 CROFTDOWN ROAD, DARTMOUTH PARK, NW5 IEL 17CR(EX)002 REVISION NO. | | | | |