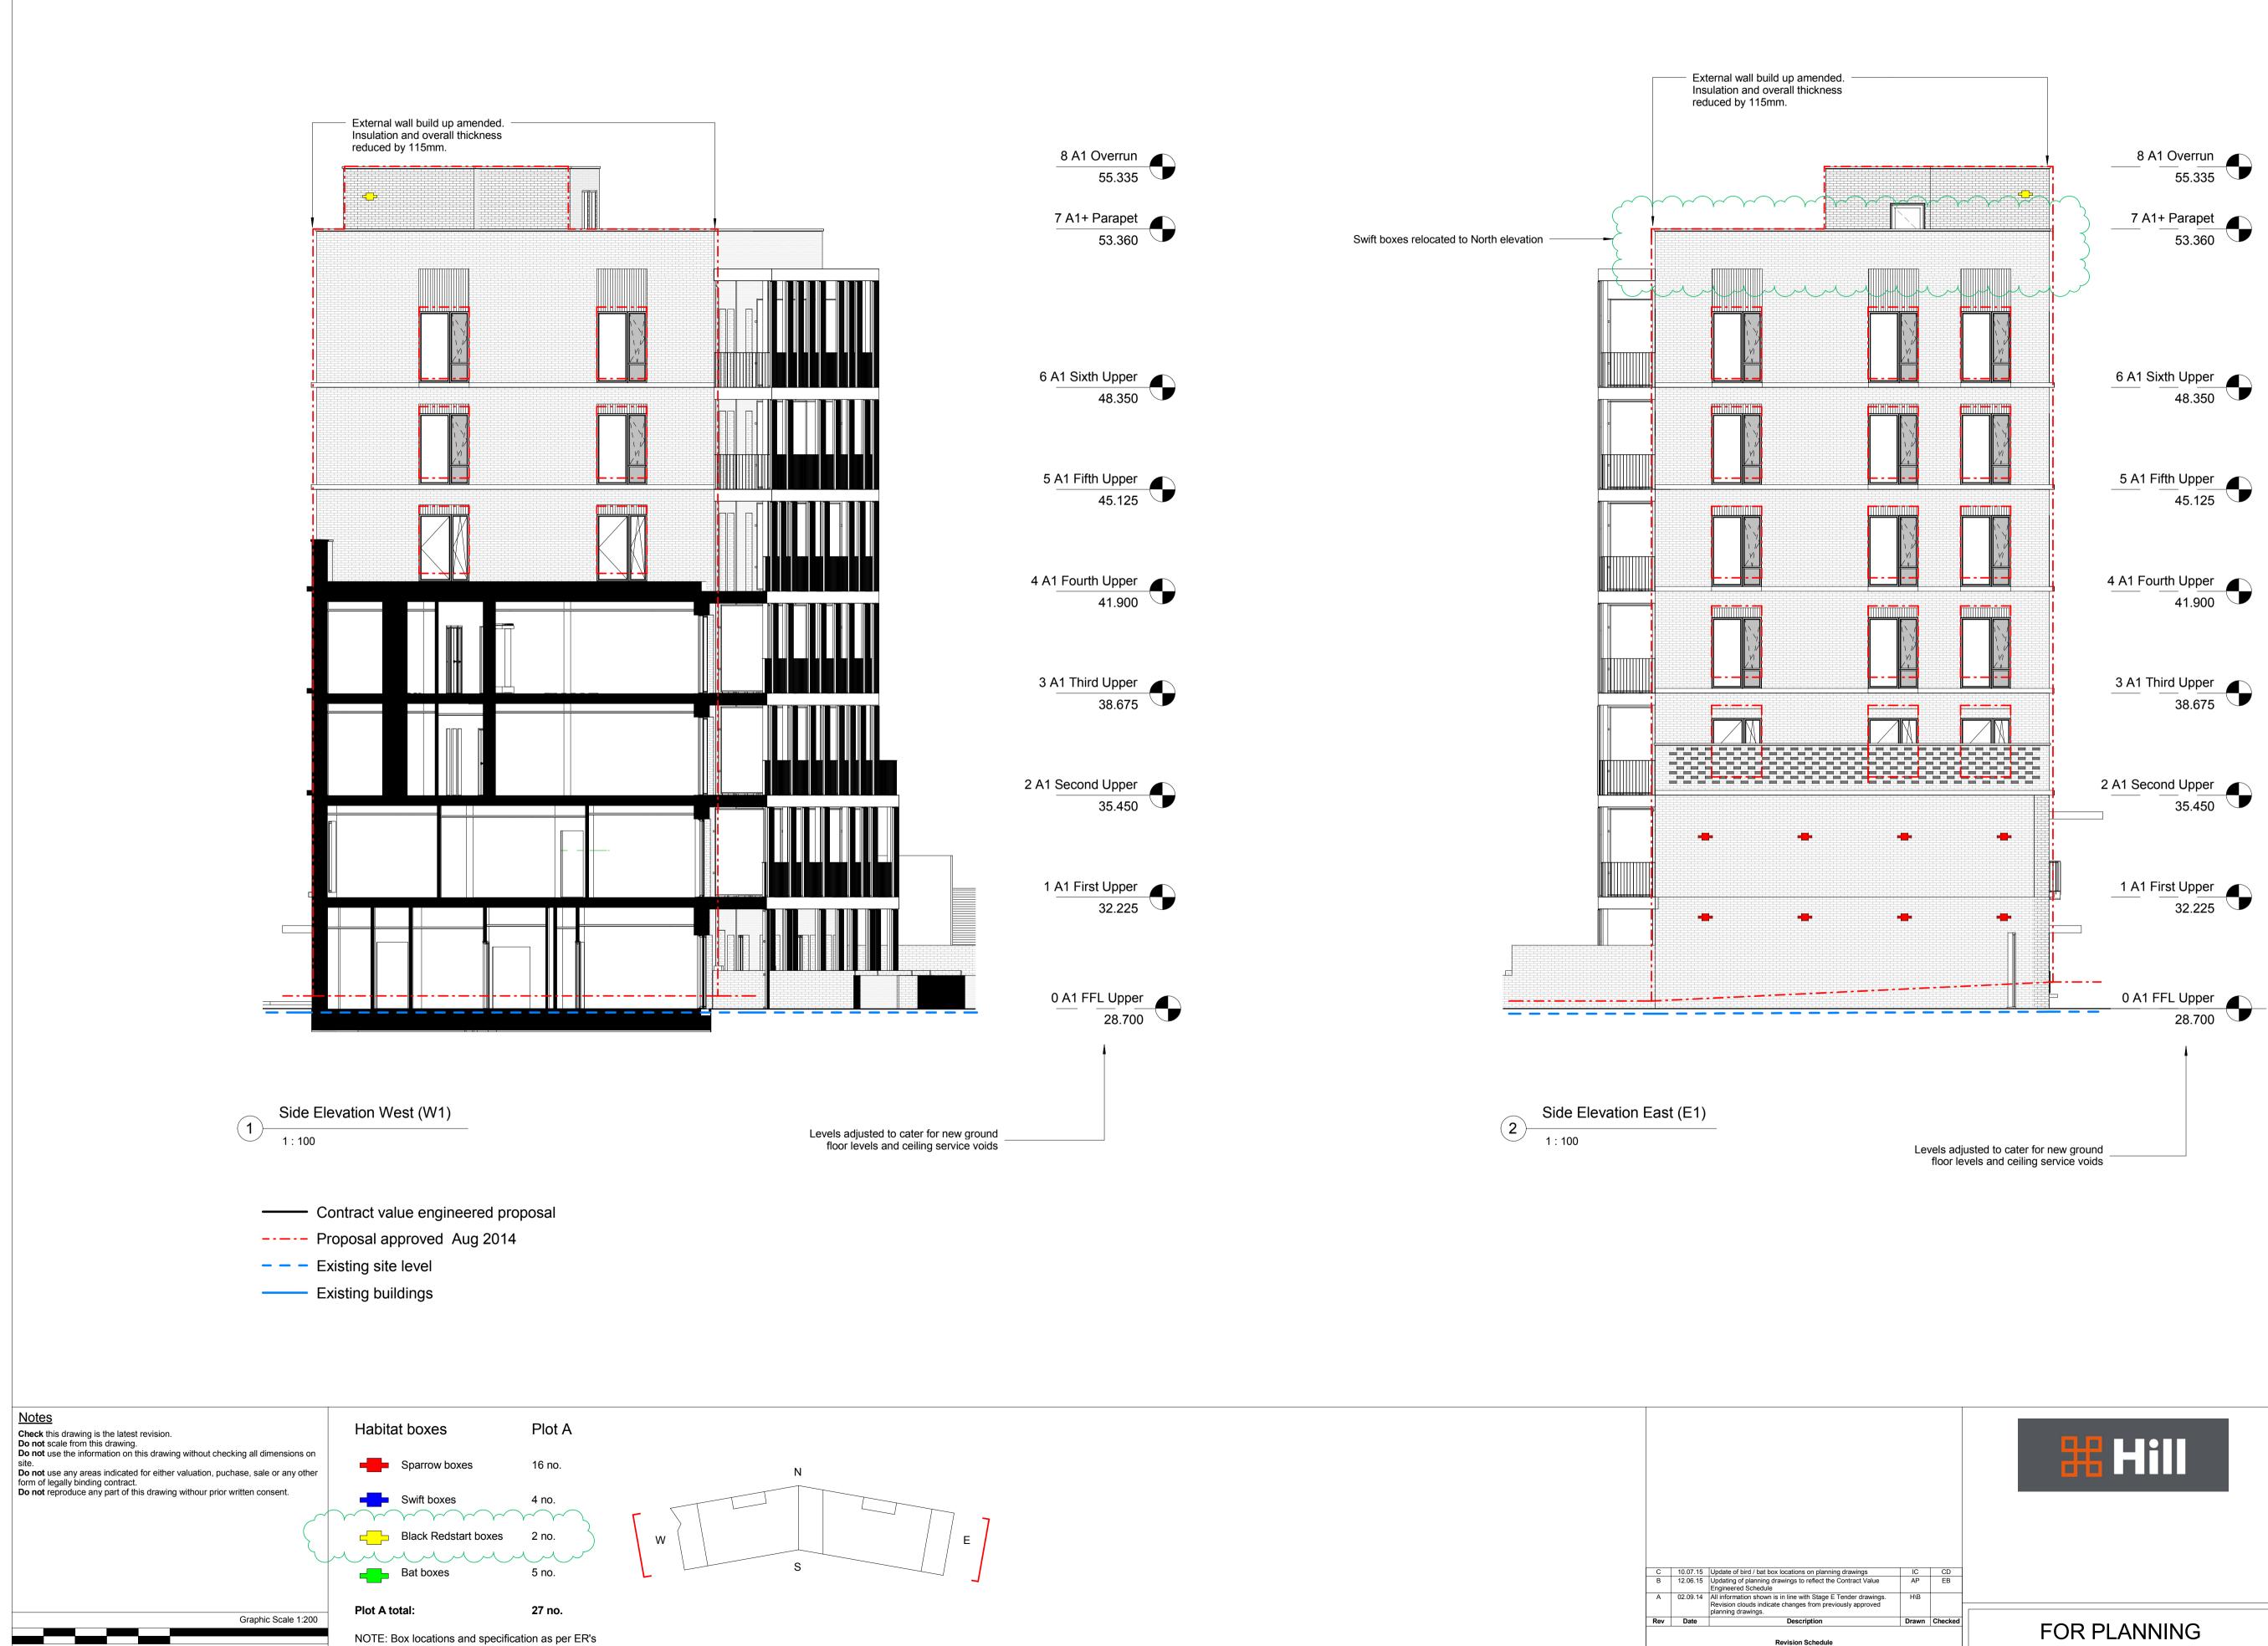

|        |                      | I                                                                                  | 1   |    |
|--------|----------------------|------------------------------------------------------------------------------------|-----|----|
|        |                      | Update of bird / bat box locations on planning drawings                            | IC  | CD |
| С      | 10.07.15             |                                                                                    | AP  | EB |
| C<br>B | 10.07.15<br>12.06.15 | Updating of planning drawings to reflect the Contract Value<br>Engineered Schedule | AF  |    |
| -      |                      | Updating of planning drawings to reflect the Contract Value                        | H\B |    |

20m

|           | ARCHITYPE                                       |
|-----------|-------------------------------------------------|
|           | London t 020 7403 2889 Hereford t 01981 542 111 |
| Project   | Agar Grove Block A                              |
| Client    | Hill Partnership Ltd for Camden Council         |
| Dwg Title | Plot A - Side Elevations E1 & W1                |

## FOR PLANNING