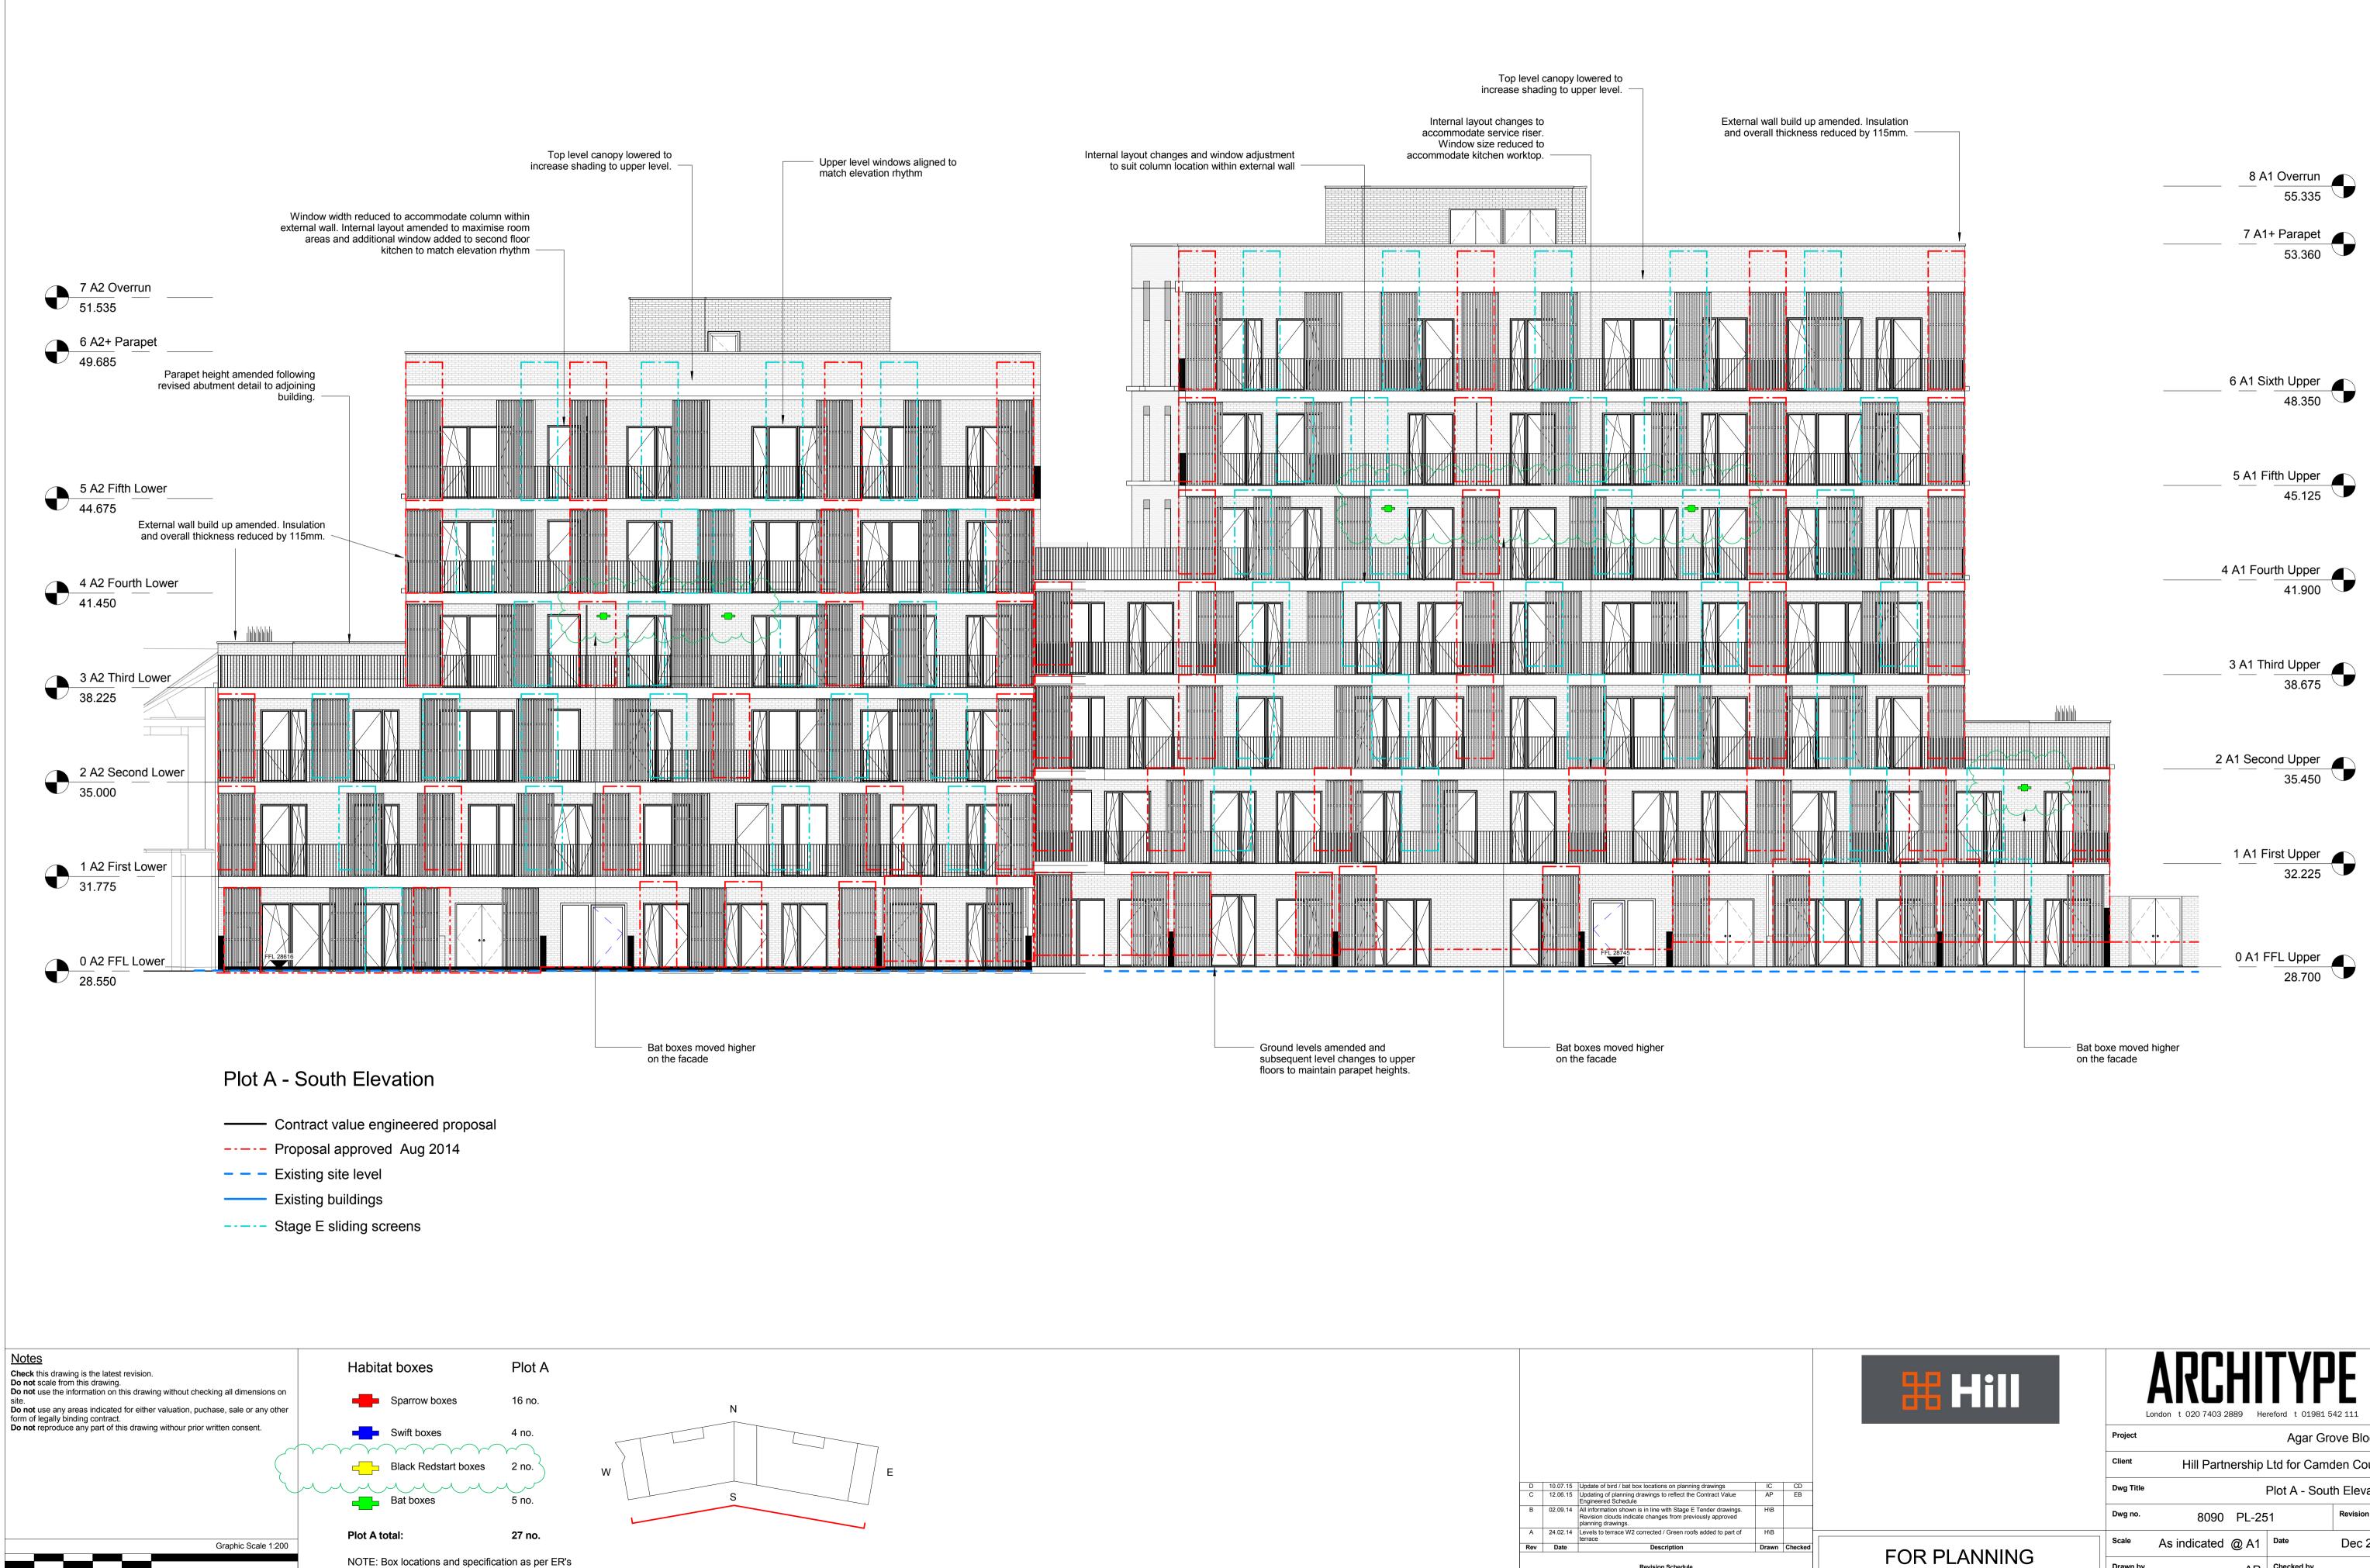

20m

| 24.02.14 | terrace                                                                                                                                           |                                                                                                                                                                                                                                                          |                                                                                                                                                                                                                                                                 |
|----------|---------------------------------------------------------------------------------------------------------------------------------------------------|----------------------------------------------------------------------------------------------------------------------------------------------------------------------------------------------------------------------------------------------------------|-----------------------------------------------------------------------------------------------------------------------------------------------------------------------------------------------------------------------------------------------------------------|
| 24.02.14 | Levels to terrace W2 corrected / Green roofs added to part of                                                                                     | H\B                                                                                                                                                                                                                                                      |                                                                                                                                                                                                                                                                 |
| 02.09.14 | All information shown is in line with Stage E Tender drawings.<br>Revision clouds indicate changes from previously approved<br>planning drawings. | H\B                                                                                                                                                                                                                                                      |                                                                                                                                                                                                                                                                 |
| 12.06.15 | Updating of planning drawings to reflect the Contract Value<br>Engineered Schedule                                                                | AP                                                                                                                                                                                                                                                       | EB                                                                                                                                                                                                                                                              |
| 10.07.15 | Update of bird / bat box locations on planning drawings                                                                                           | IC                                                                                                                                                                                                                                                       | CD                                                                                                                                                                                                                                                              |
|          | 12.06.15<br>02.09.14                                                                                                                              | 12.06.15 Updating of planning drawings to reflect the Contract Value<br>Engineered Schedule   02.09.14 All information shown is in line with Stage E Tender drawings.<br>Revision clouds indicate changes from previously approved<br>planning drawings. | 12.06.15 Updating of planning drawings to reflect the Contract Value<br>Engineered Schedule AP   02.09.14 All information shown is in line with Stage E Tender drawings.<br>Revision clouds indicate changes from previously approved<br>planning drawings. H\B |

|           | en ander ander ander en | MINE STOCK ROAD | COMPACT PROBLEM CONTRACTORS |  |  |
|-----------|-------------------------------------------------------------|-----------------|-----------------------------|--|--|
| Project   |                                                             | Agar Gro        | ove Block A                 |  |  |
| Client    | Hill Partnership Ltd for Camden Council                     |                 |                             |  |  |
| Dwg Title | Plot A - South Elevation                                    |                 |                             |  |  |
| Dwg no.   | 8090 PL-2                                                   | 51              | <sup>Revision</sup> D       |  |  |
| Scale     | As indicated @ A1                                           | Date            | Dec 2013                    |  |  |
| Drawn by  | AP                                                          | Checked by      | EB                          |  |  |