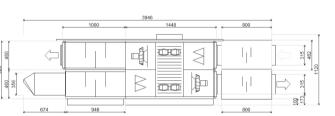

|             |    | × 800 × × |
|-------------|----|-----------|
| 482<br>1120 |    |           |
|             | 12 |           |

| Sweg                                                                                                                                                                                                  | on                                        | <b>ProUnit</b><br>2015-07-27                                                                                     | Agar Grove, | Page 8 of 17<br>Version: 34 / 2015.6.15<br>Iondon, AHU's Rev 1, G733377 | Swego                                                                                                                                                                                                                                                                                                                                                                                                                                                                                                                                                                                                                                                                                                                                                                                                                                                                                                                                                                                                                                                                                                                                                                                                                                                                                                                                                                                                                                                                                                                                                                                                                                                                                                                                                                                                                                                                                                                                                                                                                                                                                                                          |                            |  |  |
|-------------------------------------------------------------------------------------------------------------------------------------------------------------------------------------------------------|-------------------------------------------|------------------------------------------------------------------------------------------------------------------|-------------|-------------------------------------------------------------------------|--------------------------------------------------------------------------------------------------------------------------------------------------------------------------------------------------------------------------------------------------------------------------------------------------------------------------------------------------------------------------------------------------------------------------------------------------------------------------------------------------------------------------------------------------------------------------------------------------------------------------------------------------------------------------------------------------------------------------------------------------------------------------------------------------------------------------------------------------------------------------------------------------------------------------------------------------------------------------------------------------------------------------------------------------------------------------------------------------------------------------------------------------------------------------------------------------------------------------------------------------------------------------------------------------------------------------------------------------------------------------------------------------------------------------------------------------------------------------------------------------------------------------------------------------------------------------------------------------------------------------------------------------------------------------------------------------------------------------------------------------------------------------------------------------------------------------------------------------------------------------------------------------------------------------------------------------------------------------------------------------------------------------------------------------------------------------------------------------------------------------------|----------------------------|--|--|
| Project:<br>Unit:<br>Size:<br>Total weight:<br>Width, nominal:<br>Max:<br>Connection size:<br>Silencer<br>End section, supply air<br>End section, extract air<br>End section, exhaust air<br>Silencer | AHU 1<br>04<br>417 kg<br>825 mm<br>827 mm | Diameter (mm)<br>Ø 315<br>Ø 315<br>Ø 315<br>Ø 315<br>Ø 315<br>Ø 315                                              | Rev 1       | Right-hand                                                              | <b>Unit:</b><br>Size:<br>Total weight:<br>Width, nominal:                                                                                                                                                                                                                                                                                                                                                                                                                                                                                                                                                                                                                                                                                                                                                                                                                                                                                                                                                                                                                                                                                                                                                                                                                                                                                                                                                                                                                                                                                                                                                                                                                                                                                                                                                                                                                                                                                                                                                                                                                                                                      | Ag<br>04<br>41<br>82<br>82 |  |  |
|                                                                                                                                                                                                       | 482                                       | 627<br>462<br>315<br>(<br>)<br>(<br>)<br>(<br>)<br>(<br>)<br>(<br>)<br>(<br>)<br>(<br>)<br>(<br>)<br>(<br>)<br>( |             |                                                                         | Transformed and the second sec |                            |  |  |