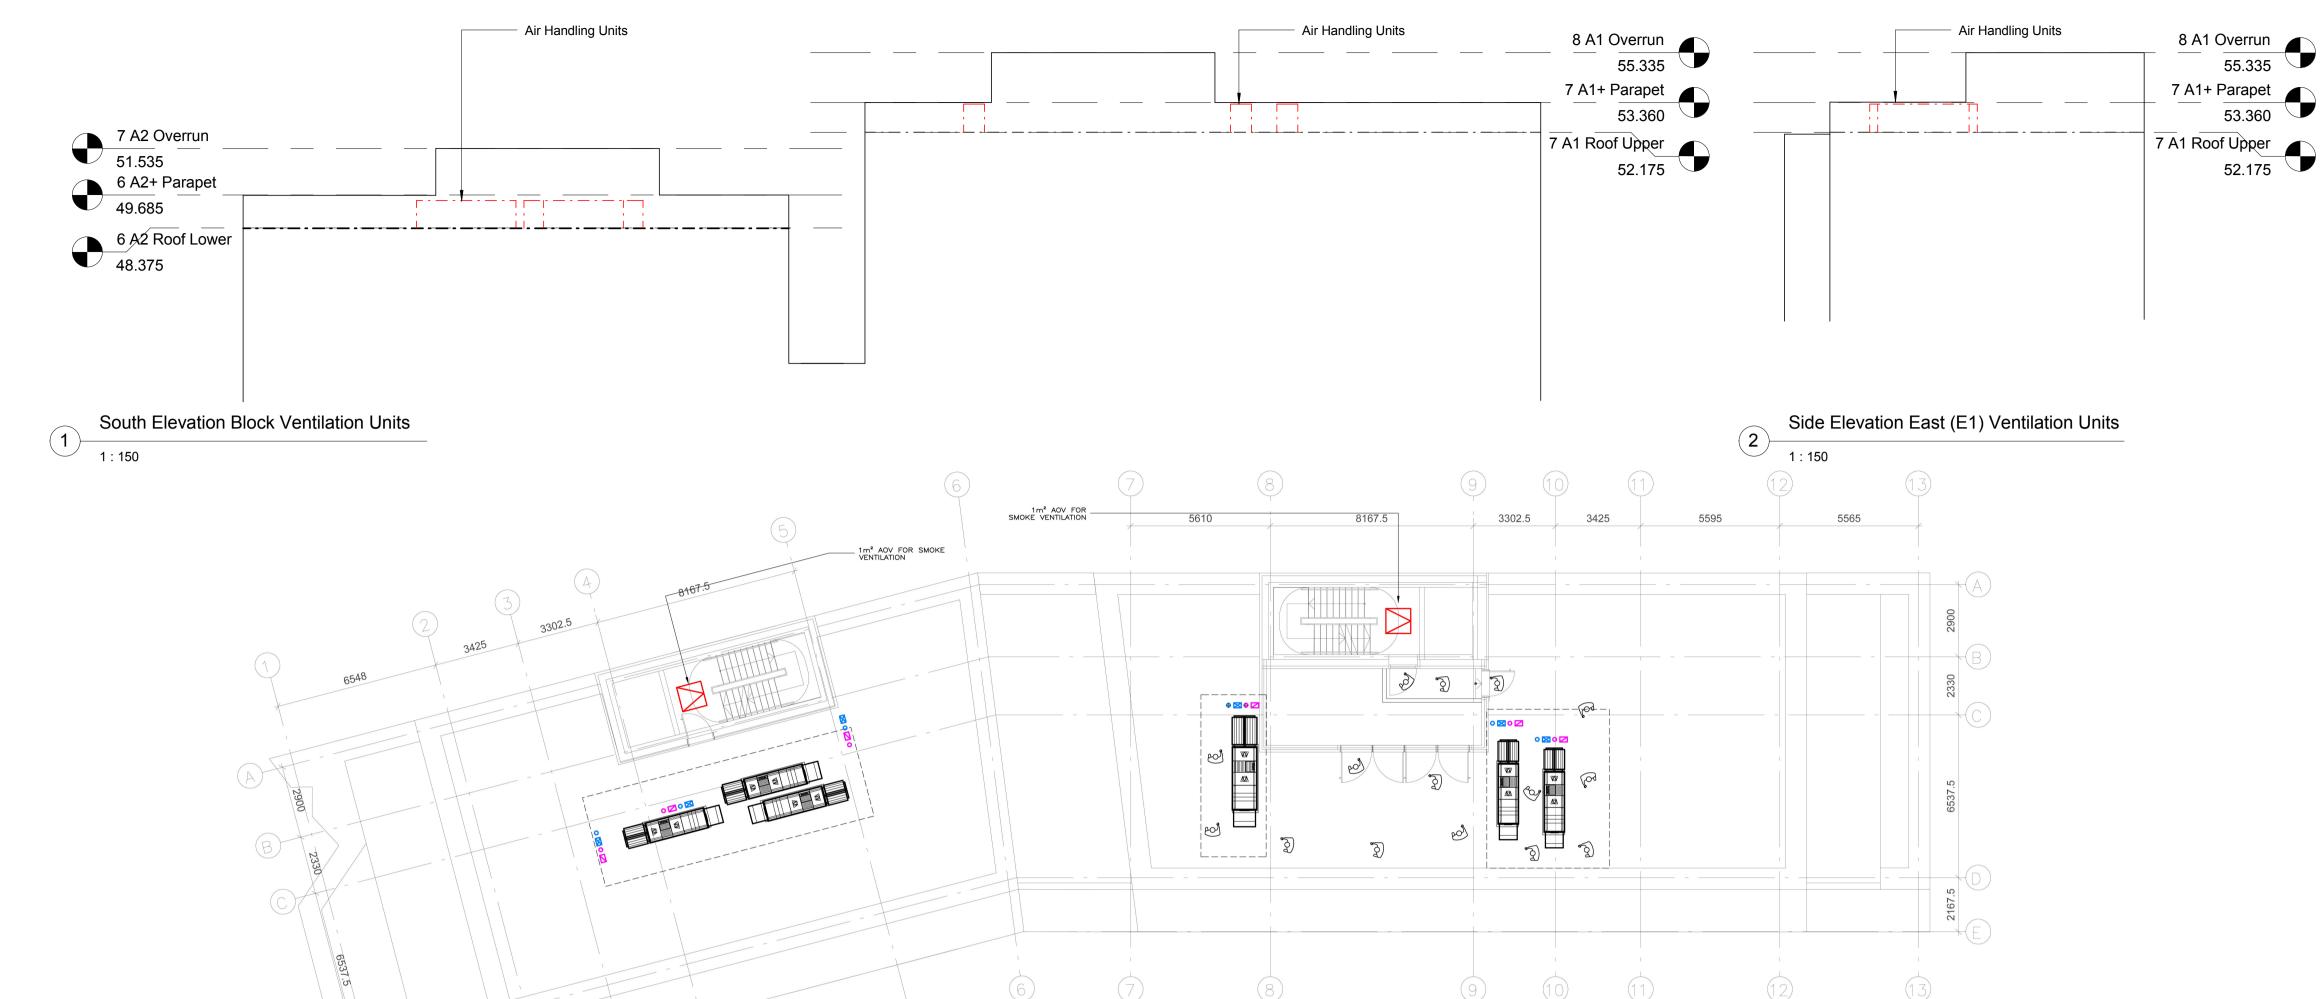

Max Fordham Ventilation Roof Plan

|                                                  |                                                     | Page 5 of 17                                                                                   |                                                                                                                                  |                                                                                                                                                                                                                                                                                                                     |
|--------------------------------------------------|-----------------------------------------------------|------------------------------------------------------------------------------------------------|----------------------------------------------------------------------------------------------------------------------------------|---------------------------------------------------------------------------------------------------------------------------------------------------------------------------------------------------------------------------------------------------------------------------------------------------------------------|
| Swegon                                           |                                                     | Agar Grove                                                                                     | Version: 34 / 2015.6.15<br>, london, AHU's Rev 1 , G733377                                                                       | Sw                                                                                                                                                                                                                                                                                                                  |
| <b>AHU 1</b><br>04<br>417 kg<br>825 mm<br>827 mm | Diameter (mm)<br>Ø 315<br>Ø 315<br>Ø 315            | Rev 1                                                                                          | Inspection side                                                                                                                  | Project:<br>Unit:<br>Size:<br>Total weight:<br>Width, nominal:<br>Max:<br>Connection size:<br>Silencer<br>End section, sup<br>End section, ext<br>End section, ext                                                                                                                                                  |
|                                                  | Agar (<br>AHU 1<br>04<br>417 kg<br>825 mm<br>827 mm | Agar Grove, Iondon AHU's<br>AHU 1<br>04<br>417 kg<br>825 mm<br>Diameter (mm)<br>Ø 315<br>Ø 315 | Agar Grove, Iondon AHU's Rev 1<br>AHU 1<br>04<br>417 kg<br>825 mm<br>827 mm<br>Diameter (mm)<br>Ø 315<br>Ø 315<br>Ø 315<br>Ø 315 | Agar Grove, Iondon AHU's Rev 1         Gr33377           Agar Grove, Iondon AHU's Rev 1         Inspection side           AHU 1         Inspection side           04         417 kg           825 mm         B25 mm           827 mm         Diameter (mm)           Ø 315         Ø 315           ir         Ø 315 |