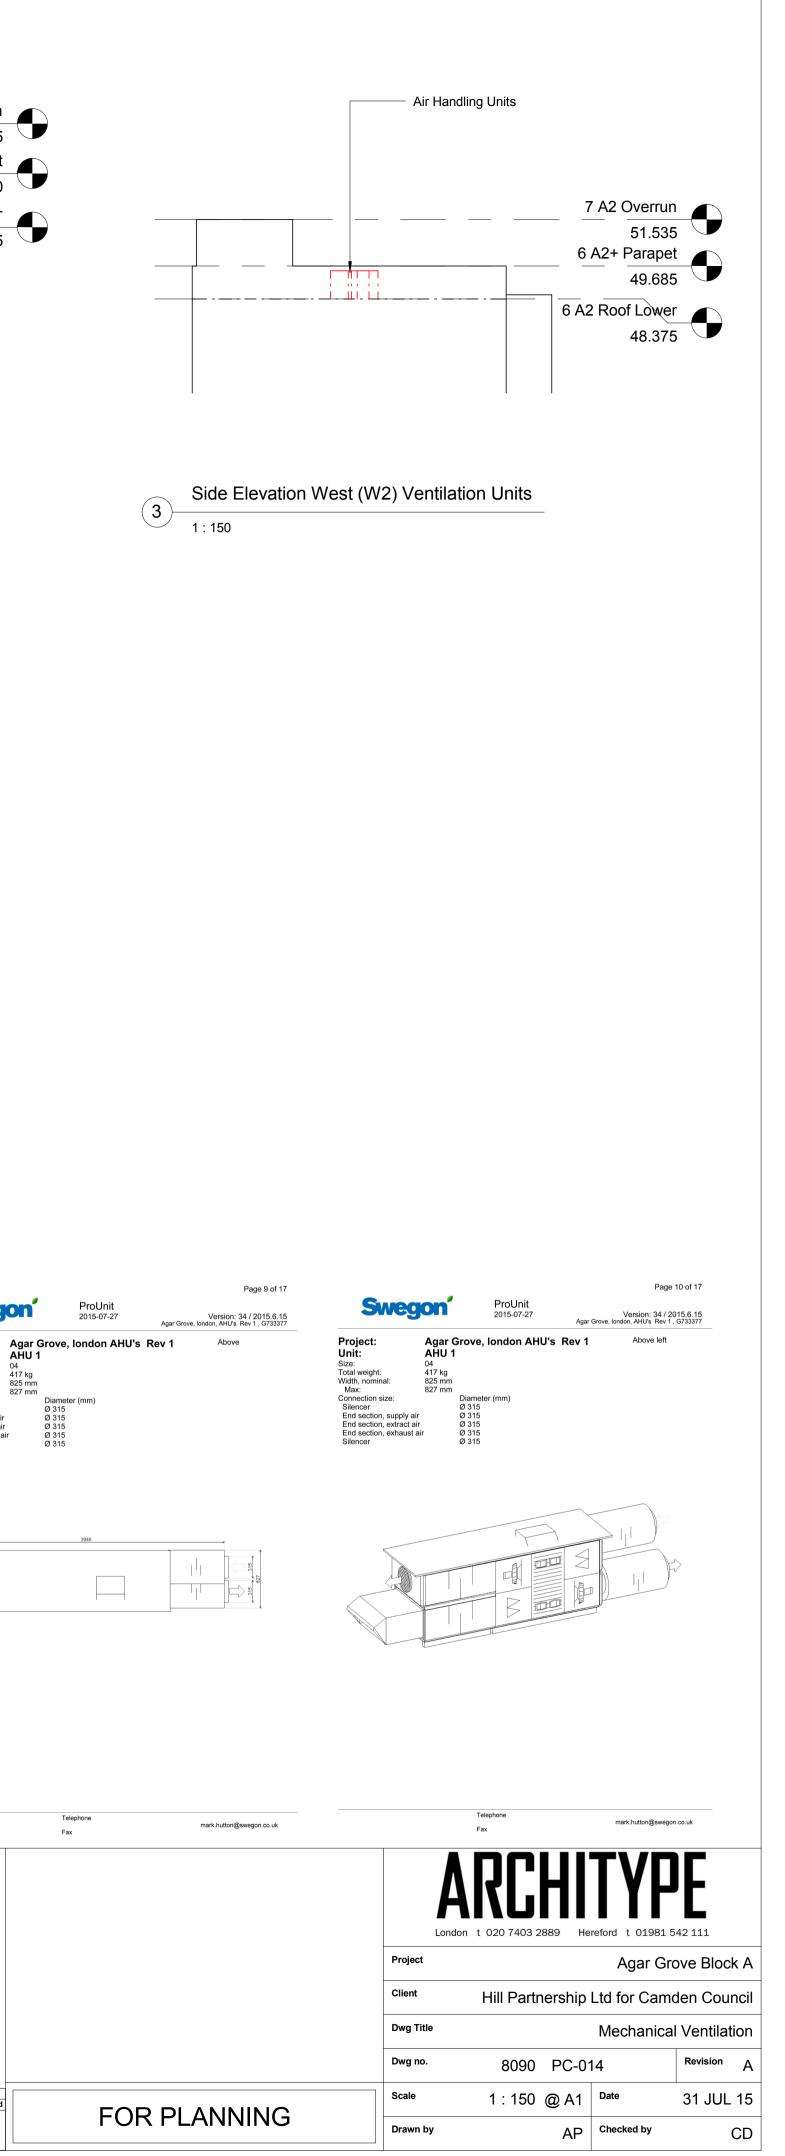

|             |    | × 800 × × |
|-------------|----|-----------|
| 482<br>1120 |    |           |
|             | 12 |           |

| Sweg                                                                                                                                                                                                  | on                                        | <b>ProUnit</b><br>2015-07-27                                                                                     | Agar Grove, | Page 8 of 17<br>Version: 34 / 2015.6.15<br>Iondon, AHU's Rev 1, G733377 | Swego                                                                                                                                                                                                                                                                                                                                                                                                                                                                                                                                                                                                                                                                                                                                                                                                                                                                                                                                                                                                                                                                                                                                                                                                                                                                                                                                                                                                                                                                                                                                                                                                                                                                                                                                                                                                                                                                                                                                                                                                                                                                                                                          |                            |  |  |
|-------------------------------------------------------------------------------------------------------------------------------------------------------------------------------------------------------|-------------------------------------------|------------------------------------------------------------------------------------------------------------------|-------------|-------------------------------------------------------------------------|--------------------------------------------------------------------------------------------------------------------------------------------------------------------------------------------------------------------------------------------------------------------------------------------------------------------------------------------------------------------------------------------------------------------------------------------------------------------------------------------------------------------------------------------------------------------------------------------------------------------------------------------------------------------------------------------------------------------------------------------------------------------------------------------------------------------------------------------------------------------------------------------------------------------------------------------------------------------------------------------------------------------------------------------------------------------------------------------------------------------------------------------------------------------------------------------------------------------------------------------------------------------------------------------------------------------------------------------------------------------------------------------------------------------------------------------------------------------------------------------------------------------------------------------------------------------------------------------------------------------------------------------------------------------------------------------------------------------------------------------------------------------------------------------------------------------------------------------------------------------------------------------------------------------------------------------------------------------------------------------------------------------------------------------------------------------------------------------------------------------------------|----------------------------|--|--|
| Project:<br>Unit:<br>Size:<br>Total weight:<br>Width, nominal:<br>Max:<br>Connection size:<br>Silencer<br>End section, supply air<br>End section, extract air<br>End section, exhaust air<br>Silencer | AHU 1<br>04<br>417 kg<br>825 mm<br>827 mm | Diameter (mm)<br>Ø 315<br>Ø 315<br>Ø 315<br>Ø 315<br>Ø 315<br>Ø 315                                              | Rev 1       | Right-hand                                                              | <b>Unit:</b><br>Size:<br>Total weight:<br>Width, nominal:                                                                                                                                                                                                                                                                                                                                                                                                                                                                                                                                                                                                                                                                                                                                                                                                                                                                                                                                                                                                                                                                                                                                                                                                                                                                                                                                                                                                                                                                                                                                                                                                                                                                                                                                                                                                                                                                                                                                                                                                                                                                      | Ag<br>04<br>41<br>82<br>82 |  |  |
|                                                                                                                                                                                                       | 482                                       | 627<br>462<br>315<br>(<br>)<br>(<br>)<br>(<br>)<br>(<br>)<br>(<br>)<br>(<br>)<br>(<br>)<br>(<br>)<br>(<br>)<br>( |             |                                                                         | Transformed and the second sec |                            |  |  |