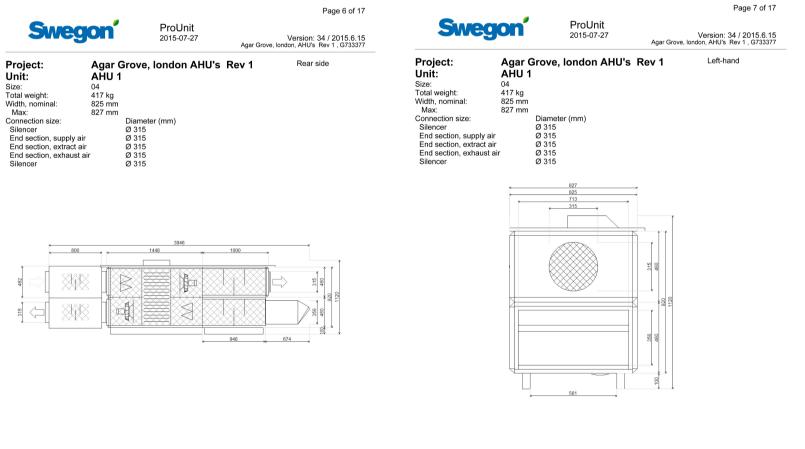

Max Fordham Ventilation Roof Plan

|                                                  |                                                     | Page 5 of 17                                                                                   |                                                                                                                                  |                                                                                                                                                                                                                                                                                                                     |
|--------------------------------------------------|-----------------------------------------------------|------------------------------------------------------------------------------------------------|----------------------------------------------------------------------------------------------------------------------------------|---------------------------------------------------------------------------------------------------------------------------------------------------------------------------------------------------------------------------------------------------------------------------------------------------------------------|
| Swegon                                           |                                                     | Agar Grove                                                                                     | Version: 34 / 2015.6.15<br>, london, AHU's Rev 1 , G733377                                                                       | Sw                                                                                                                                                                                                                                                                                                                  |
| <b>AHU 1</b><br>04<br>417 kg<br>825 mm<br>827 mm | Diameter (mm)<br>Ø 315<br>Ø 315<br>Ø 315            | Rev 1                                                                                          | Inspection side                                                                                                                  | Project:<br>Unit:<br>Size:<br>Total weight:<br>Width, nominal:<br>Max:<br>Connection size:<br>Silencer<br>End section, sup<br>End section, ext<br>End section, ext                                                                                                                                                  |
|                                                  | Agar (<br>AHU 1<br>04<br>417 kg<br>825 mm<br>827 mm | Agar Grove, Iondon AHU's<br>AHU 1<br>04<br>417 kg<br>825 mm<br>Diameter (mm)<br>Ø 315<br>Ø 315 | Agar Grove, Iondon AHU's Rev 1<br>AHU 1<br>04<br>417 kg<br>825 mm<br>827 mm<br>Diameter (mm)<br>Ø 315<br>Ø 315<br>Ø 315<br>Ø 315 | Agar Grove, Iondon AHU's Rev 1         Gr33377           Agar Grove, Iondon AHU's Rev 1         Inspection side           AHU 1         Inspection side           04         417 kg           825 mm         B25 mm           827 mm         Diameter (mm)           Ø 315         Ø 315           ir         Ø 315 |