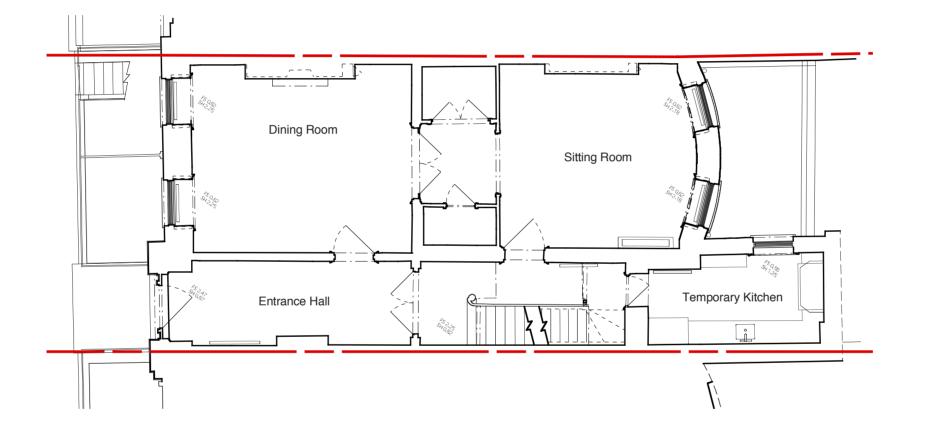

**As Existing Ground Floor Plan** 

General Notes
Do not scale from this drawing
All dimensions to be verified on site
To be read in conjunction with all relevant documents
In the event of discrepancy notify the Architect immediately
This document is copyright of Hugh Cullum Architects Ltd Issue Status
SK Information F Feasibility D Design
P Permissions S Scheme T Tender
C Construction E Existing Condition ∑ ∞\_ ဖ ~ (A): Revised Notes (09.09.15/MS) (\_): Issued for Planning (27.03.15/SE) Revision: Information (date/drawn by)

## 8 Fitzroy Square

As Existing Ground Floor Plan 1:100@A3 September 2015

FSQ08-E002(A)