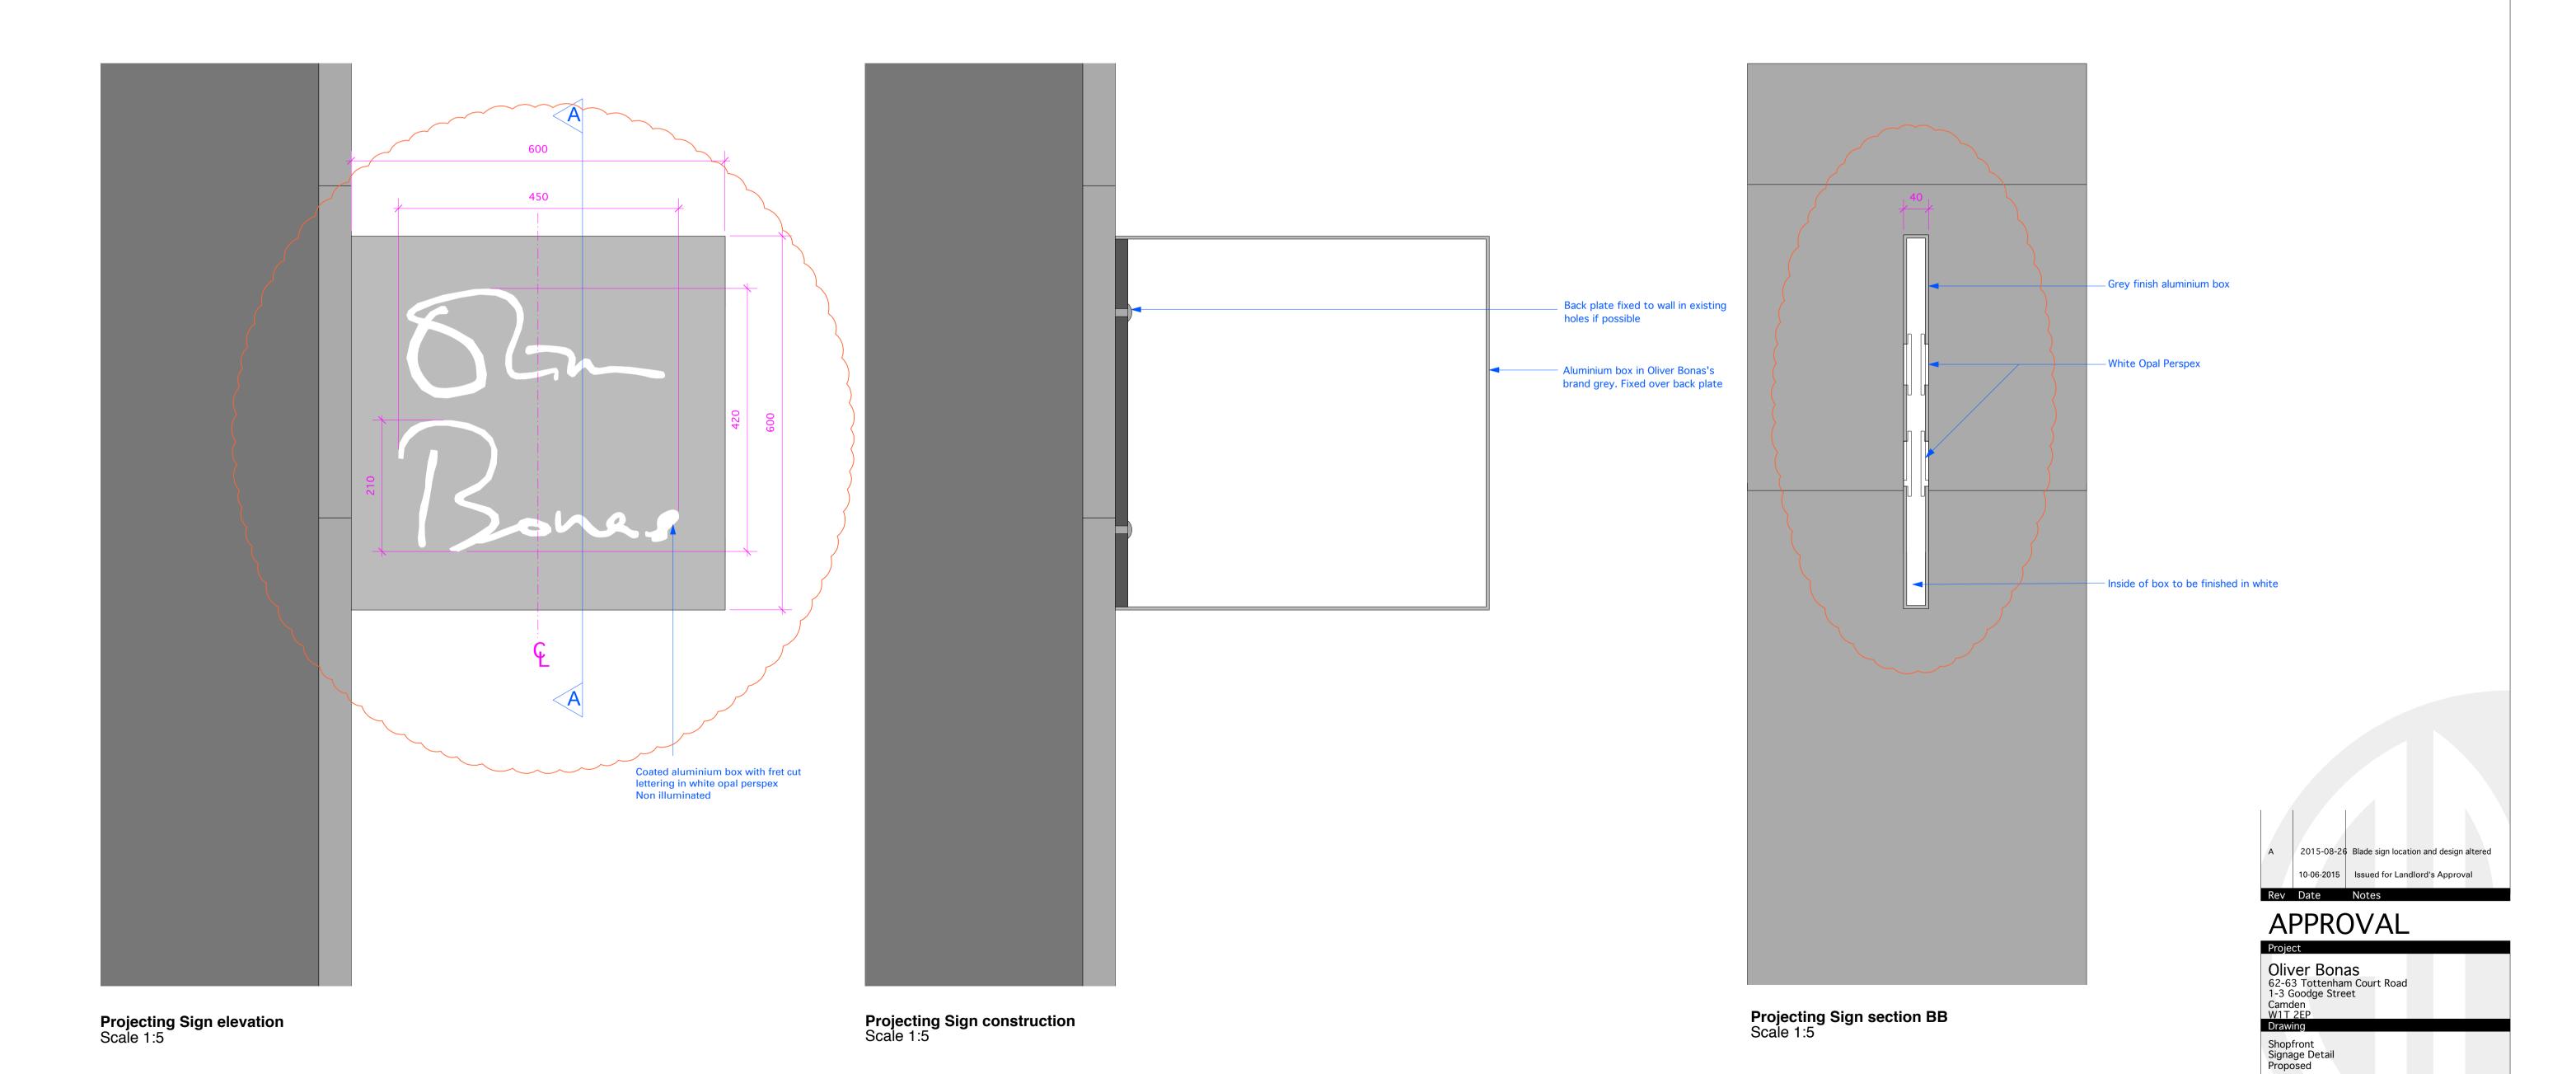

and any discrepancies reported to AMD.

Neon/Low Voltage Fascia Sign elevation Scale 1:10

**Example of internal low voltage sign in existing shop** NTS

Do not scale from this drawing.
All dimensions are in millimeters unless otherwise stated. All dimensions must be verified on site