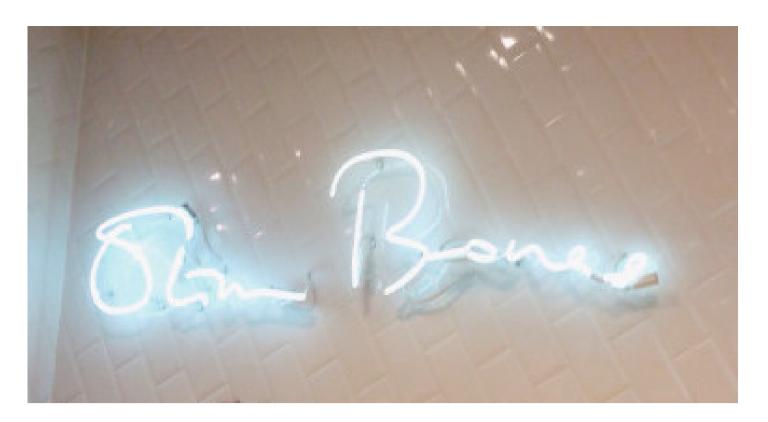

and any discrepancies reported to AMD.

Neon/Low Voltage Fascia Sign elevation Scale 1:10

**Example of internal low voltage sign in existing shop** NTS

Do not scale from this drawing.
All dimensions are in millimeters unless otherwise stated. All dimensions must be verified on site