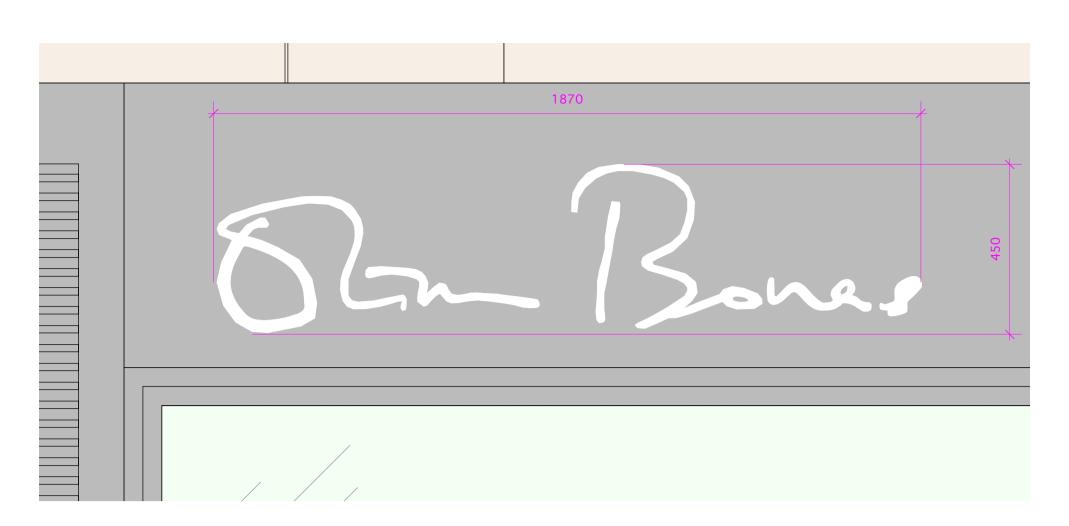

and any discrepancies reported to AMD.

Neon/Low Voltage Fascia Sign elevation Scale 1:10

**Example of internal low voltage sign in existing shop** NTS

Do not scale from this drawing.
All dimensions are in millimeters unless otherwise stated. All dimensions must be verified on site