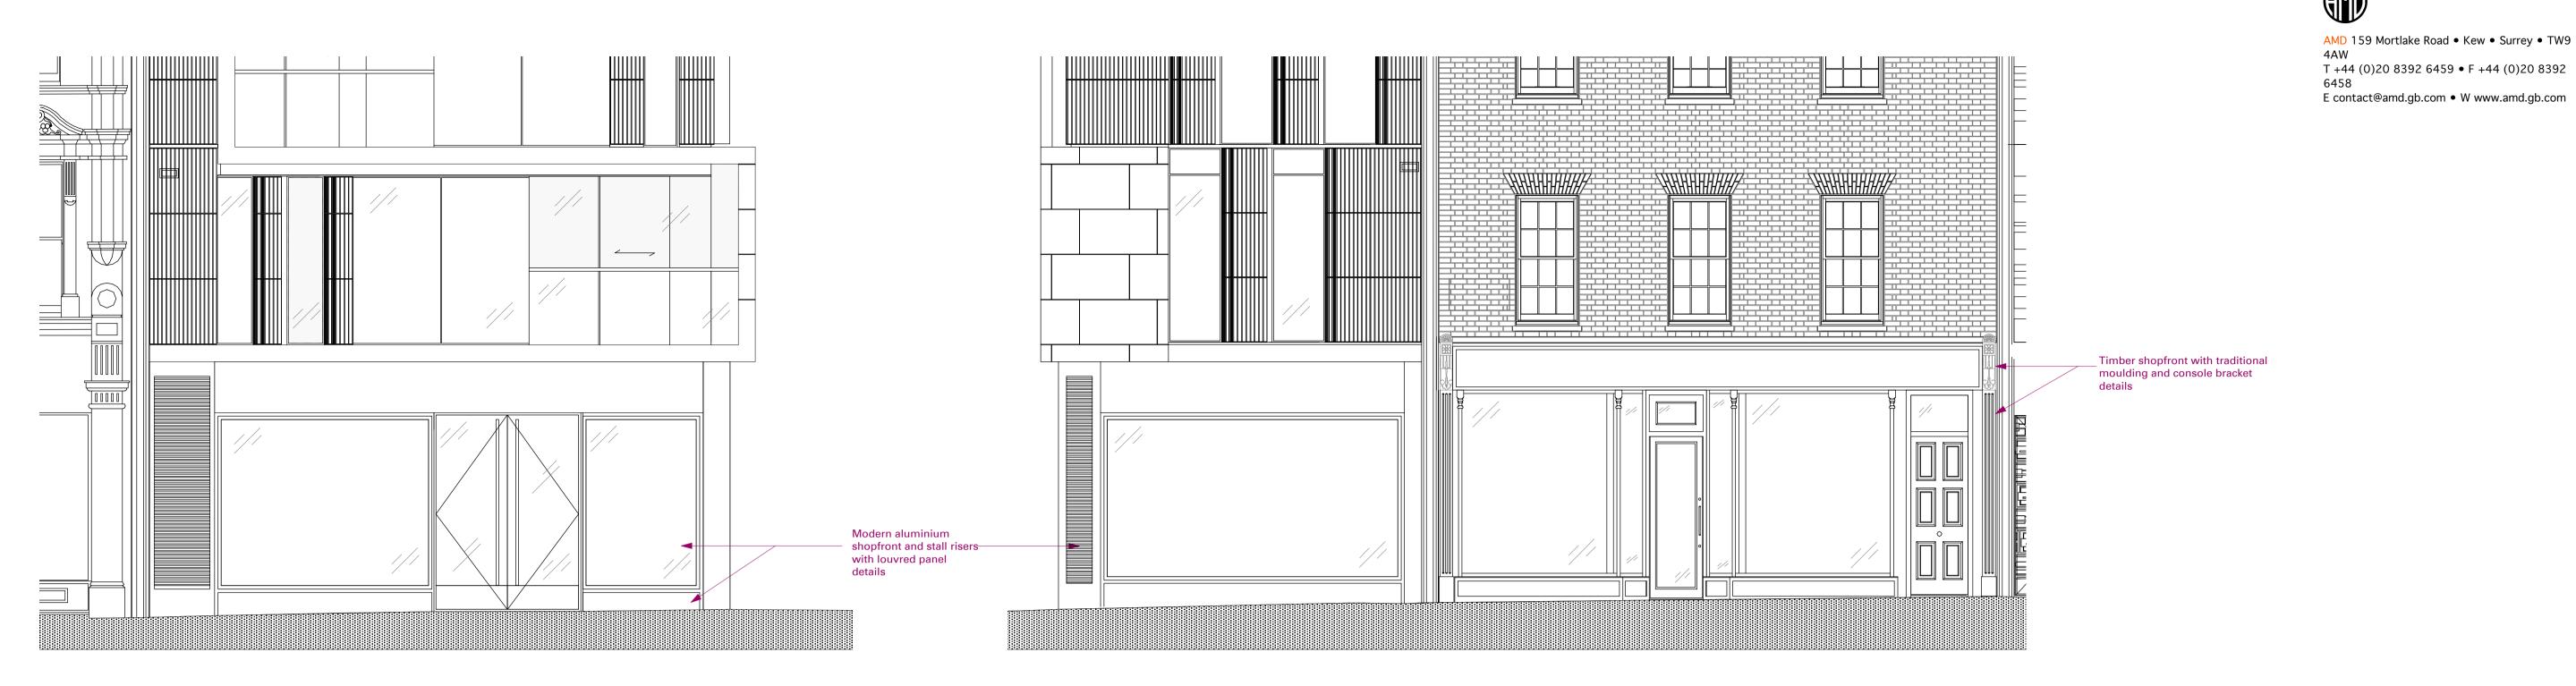

**Elevation B - existing** Scale 1:50

8950 5630 8760 *\\\\\\\ \$\\\\\\ \\\\\\* Modern blade sign with backlit fret cut lettering in keeping with the modern part of the White neon signage shopfront. Shopfront mouldings and timber console brackets all painted grey White neon signage Shopfront and aluminium louvres painted grey Grey vinyl lettering to glass Grey vinyl lettering on glass —

**Elevation A - proposed** Scale 1:50

Elevation A - existing

Scale 1:50

**Elevation B - proposed** Scale 1:50

A 2015-08-26 Blade sign location and design altered

10-06-2015 Issued for Landlord's Approval