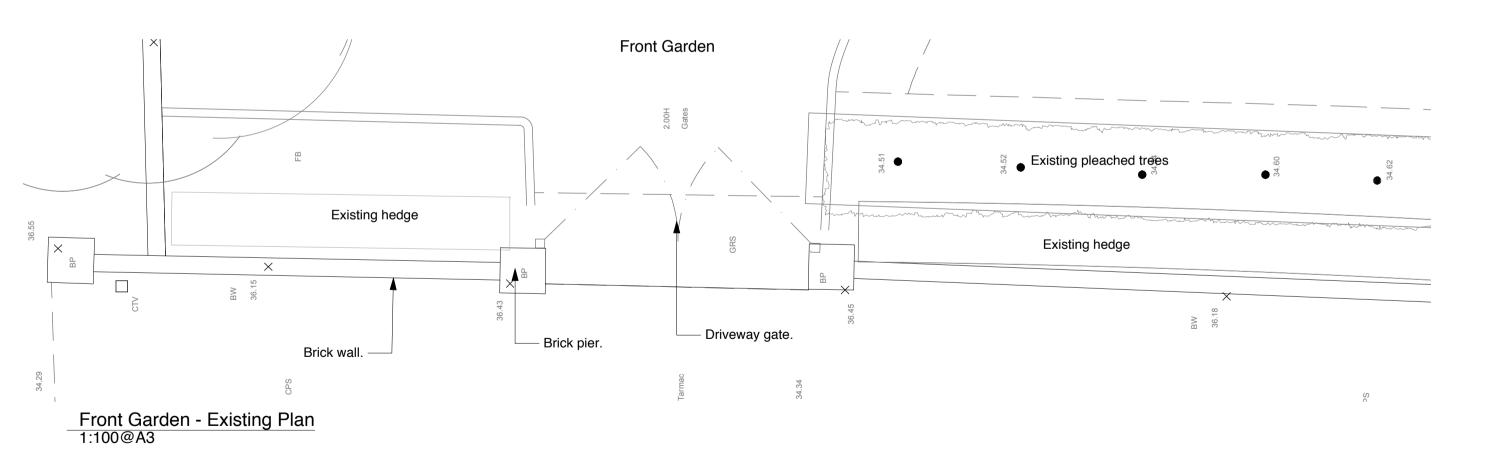

## Note:-

- 1. All dimensions are in millimeters unless otherwise indicated.
- 2. Any discrepancies in this drawing are to be brought to the immediate notice of the Landscape Architect.
- 3. The drawing is not to be scaled.
- 4. All existing dimensions/levels etc. indicated on the drawings are to be verified on site.

0 500 1000 2500 5000 Scale bar 1:50 del Buono Gazerwitz Limited 59 Charlotte Road London, EC2A 3QT

tel: (44) 020 7613 1122 email: info@delbuono-gazerwitz.co.uk Project: 7 Prince Albert Road

Drawing Title: Front Boundary Existing Plan

Scale & Sheet size: 1:5 @ A3

Drawing No.: dBG321/PA01 Rev. Date. 04/09/15