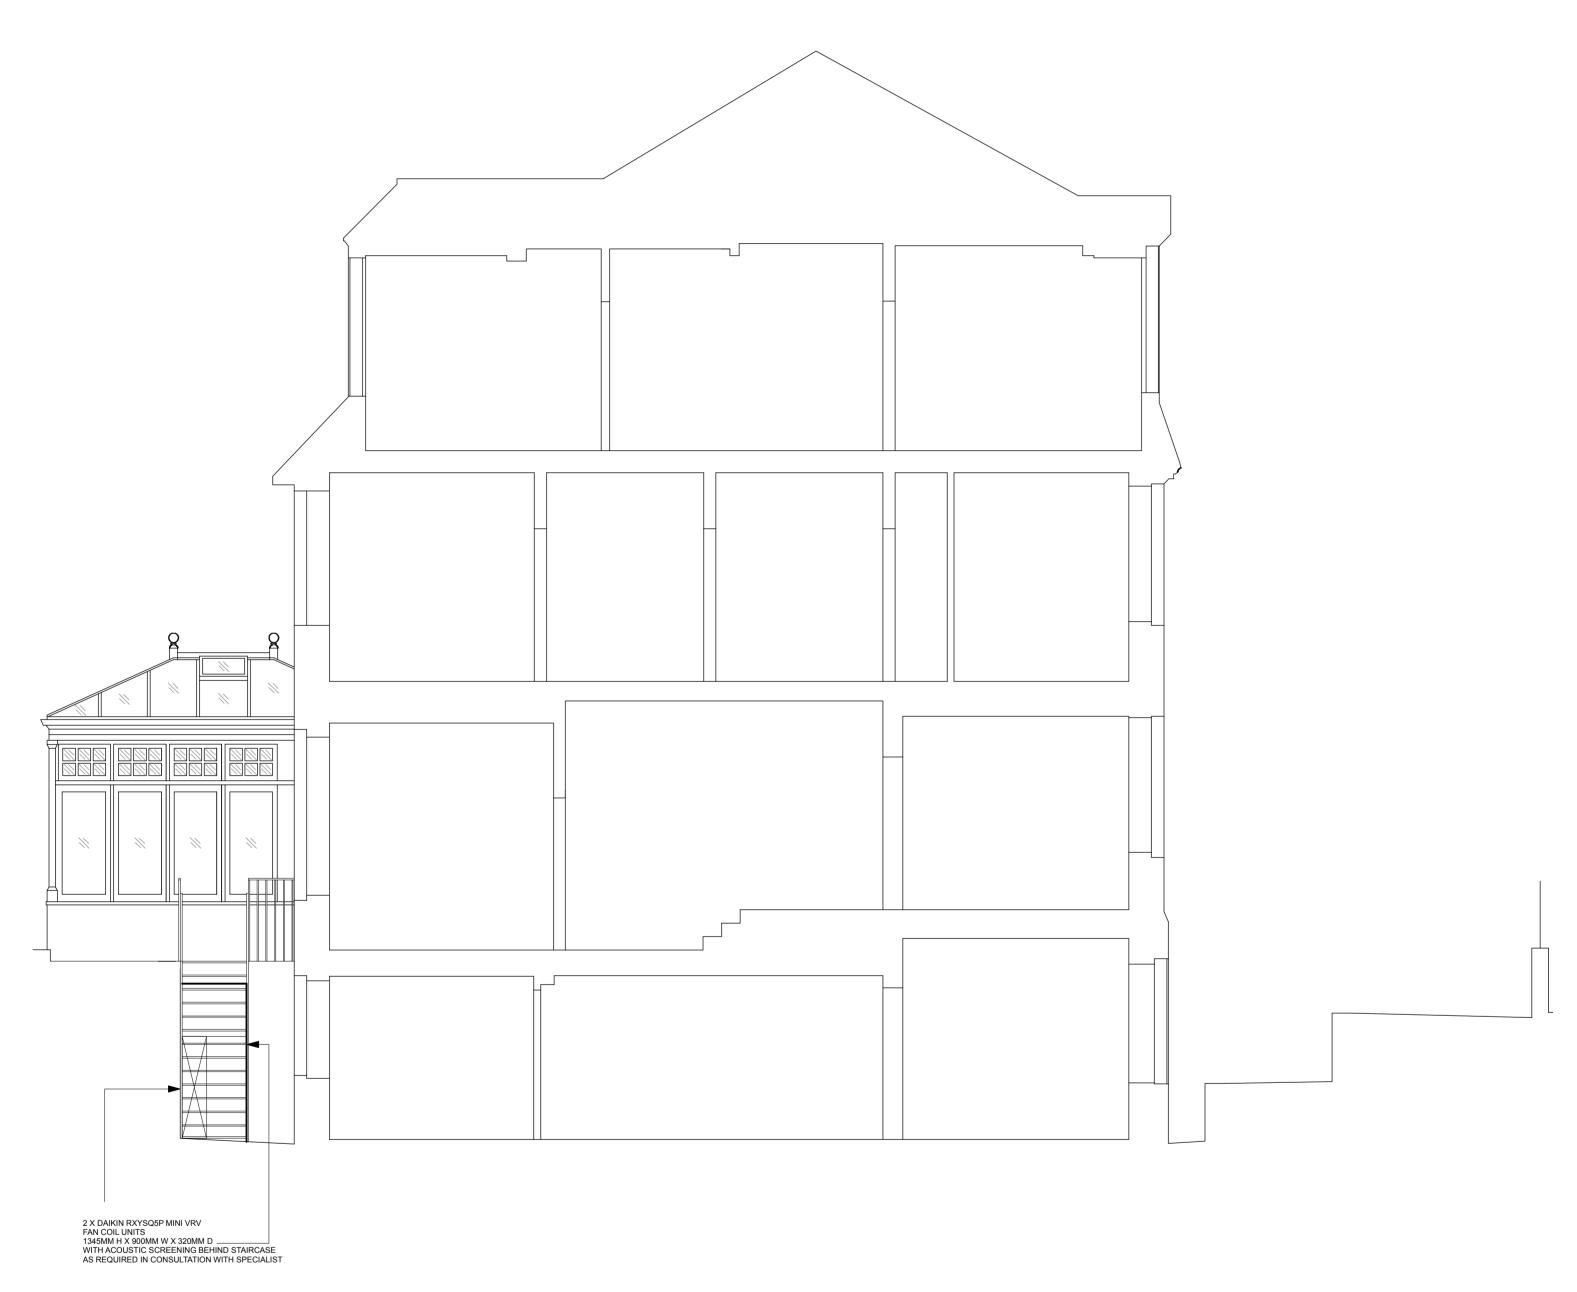

PROPOSED SECTION A-A' SHOWING AC UNITS IN LIGHTWELL

| JOB                                                                                           | 47 FROGNAL<br>LONDON NW3 6YA                 |                |  |  |  |  |
|-----------------------------------------------------------------------------------------------|----------------------------------------------|----------------|--|--|--|--|
| DRG. TITLE                                                                                    | PROPOSED SECTION A-A' THRO HOUSE & LIGHTWELL |                |  |  |  |  |
| DRG. NO.                                                                                      | 15/F/P.0                                     | )7             |  |  |  |  |
| SCALE 1:50 @ A2                                                                               |                                              | DATE July 2015 |  |  |  |  |
| REVISION                                                                                      |                                              |                |  |  |  |  |
| BRIDGET RE HARBOROUGH CLINTON LANG KENT. TN8 7PF TEL: 01732 70 info@bridgetrea www.bridgetrea | H FARM<br>E, BOUGHBE<br>0033<br>adingid.com  | ECH            |  |  |  |  |