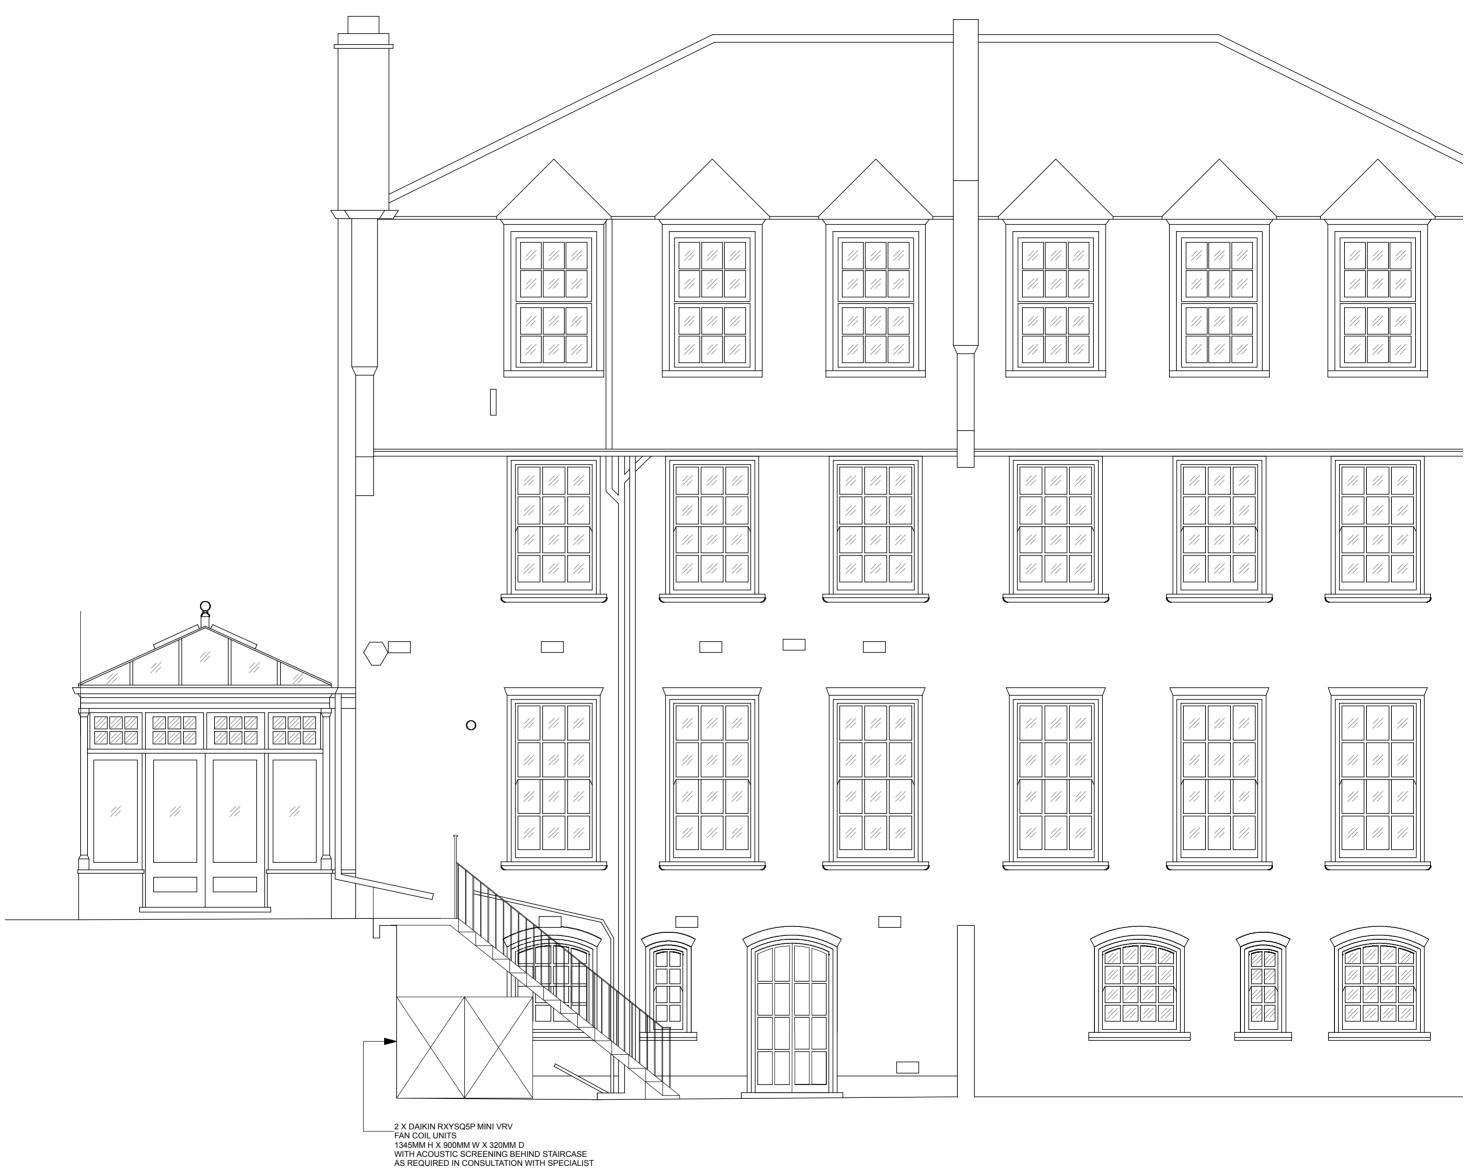

REAR ELEVATION SHOWING AC UNITS IN LIGHTWELL

| JOB 47 FROGNAL<br>LONDON NW3 6YA                                                                                                                                 |      |                |  |  |  |  |
|------------------------------------------------------------------------------------------------------------------------------------------------------------------|------|----------------|--|--|--|--|
| DRG. TITLE PROPOSED REAR ELEVATION                                                                                                                               |      |                |  |  |  |  |
| DRG. NO. 15/F/P.05                                                                                                                                               |      |                |  |  |  |  |
| SCALE 1:5                                                                                                                                                        | DATE | DATE July 2015 |  |  |  |  |
| REVISION                                                                                                                                                         |      |                |  |  |  |  |
| BRIDGET READING ID<br>HARBOROUGH FARM<br>CLINTON LANE, BOUGHBEECH<br>KENT. TN8 7PP<br>TEL: 01732 700033<br>info@bridgetreadingid.com<br>www.bridgetreadingid.com |      |                |  |  |  |  |