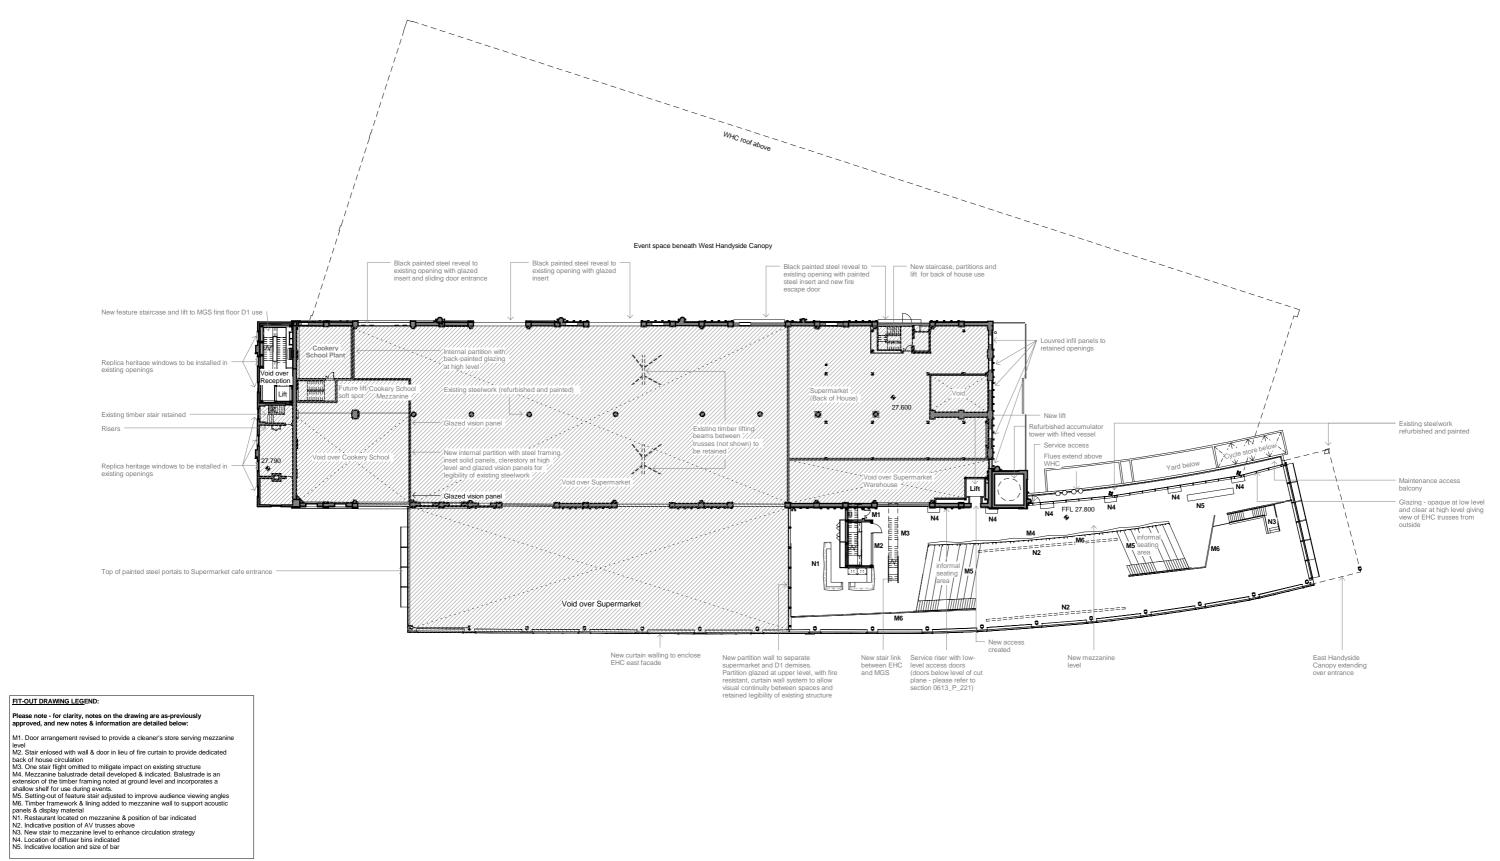

## FIT-OUT DRAWING LEGEND:

M1. Door arrangement revised to provide a cleaner's store serving mezzanine

| Revisions                      | By Chk Revisions | By Chk | Notes                                                                                                                                                                                                                                                                        | P 22 P 12 N 12 1                                                   | Project                     |                                | Project No. 1314 |
|--------------------------------|------------------|--------|------------------------------------------------------------------------------------------------------------------------------------------------------------------------------------------------------------------------------------------------------------------------------|--------------------------------------------------------------------|-----------------------------|--------------------------------|------------------|
| \ 150803 Draft for Information | CH EM            |        | These proposals relate only to the parts of the building and canopy to be occupied initially by Guardian News & Media: they do not relate to those hatched areas to be occupied initially by Waitrose pursuant to Reserved Matters approval reference 2014/14/3/P and Listed | Bennetts Associates Architects                                     | -                           |                                | ,,               |
| A 150807 Draft for Information | CH EM            |        | to indee faticitied areas to be occupied minimary by wratiose pursuant to Reserved Matters approved relevence 2014/1436f  Building Consent reference 2014/1436f                                                                                                              | 1 Rawstorne Place London EC1V 7NL                                  | Guardian Space              |                                |                  |
| B 150825 For Approval          | CH EM            |        | 2. Drawing to be read in conjunction with 0613_P_101 and 1314_PC_102                                                                                                                                                                                                         | T +44 (0) 20 7520 3300 F +44 (0) 20 7520 3333                      | Guardian News & Media       |                                |                  |
| C 150827 For Approval          | CH EM            |        |                                                                                                                                                                                                                                                                              | E mail@bennettsassociates.com                                      |                             |                                |                  |
|                                |                  |        |                                                                                                                                                                                                                                                                              | For Bennetts Associates' electronic information issue disclaimer - |                             |                                |                  |
|                                |                  |        |                                                                                                                                                                                                                                                                              | www.bennettsassociates.com/informationdisclaimer/                  | Drawing Title               | Drawing Number                 | Revision         |
|                                |                  |        |                                                                                                                                                                                                                                                                              |                                                                    | For Approval                | 1314_P_102                     | С                |
|                                |                  |        |                                                                                                                                                                                                                                                                              |                                                                    | Ground Floor Mezzanine Plan | to be read in conjunction with |                  |
|                                |                  |        |                                                                                                                                                                                                                                                                              | 0 2.5 5 7.5 10 12.5m                                               | Proposed                    | 0613_P_102 and 1314_PC_102     |                  |
|                                |                  |        |                                                                                                                                                                                                                                                                              |                                                                    |                             | Scale @ A3 Scale @ A1          | Revision Date    |
|                                |                  |        |                                                                                                                                                                                                                                                                              | Scale 1:250                                                        |                             | 1:500 1:250                    | 150827           |
|                                |                  |        |                                                                                                                                                                                                                                                                              |                                                                    |                             |                                |                  |
|                                |                  |        |                                                                                                                                                                                                                                                                              |                                                                    |                             |                                | YY MM DD         |