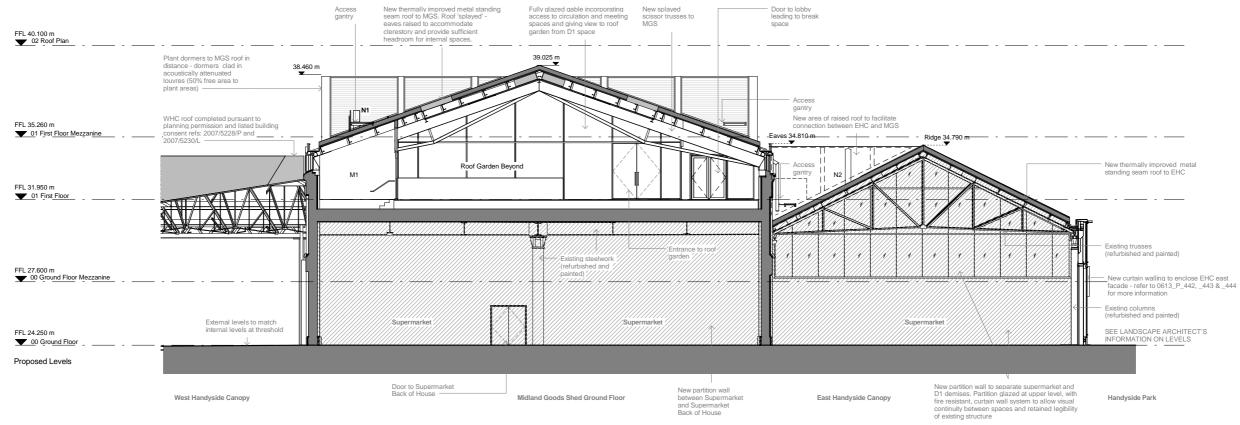

## FIT-OUT DRAWING LEGEND:

Please note - for clarity, notes on the drawing are as-previously approved, and new notes & information are detailed below:

M1. Plant space extended to accommodate fit-out equipment N1. 6 no. condensers located on roof garden terrace with acoustic and visual screens to mitigate sound impact and protect views from WHC & lower level of roof garden.
N2. Kitchen extract (conical accelerator)

Project **Guardian Space** Guardian News & Media

Drawing Title For Approval Section HH Looking North Proposed

Project No. 1314

Drawing Number 1314\_P\_234

Scale @ A3

1:200

Scale @ A1 1:100

Revision С