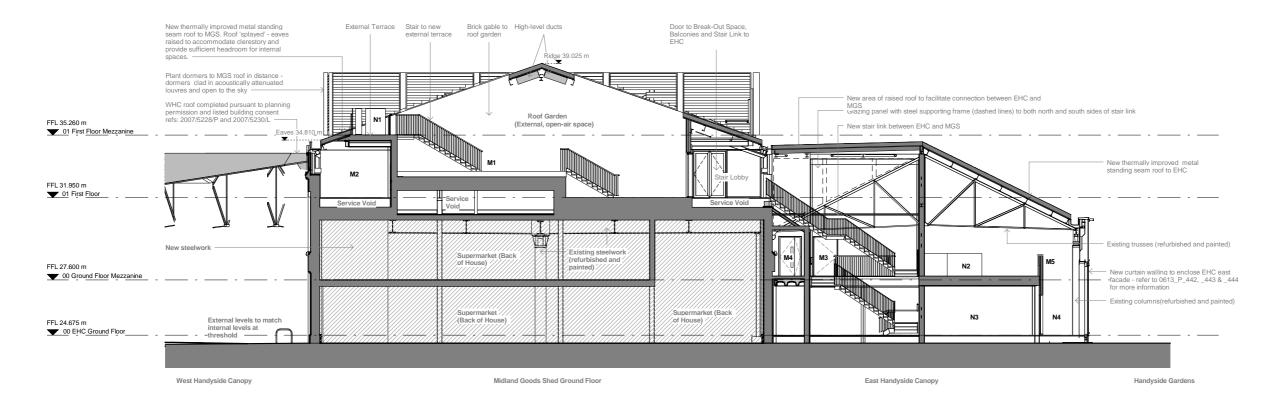

## Please note - for clarity, notes on the drawing are as-previously approved, and new notes & information are detailed below:

M1. Setting-out of roof garden stair revised to provide landing at top M2. Main equipment (comms) room located beneath roof terrace M3. Stair enlosed with wall & door in lieu of fire curtain to provide dedicated back of house circulation

M4. Door arrangement revised to provide a cleaner's store serving mezzanine

level M5. Timber framework & lining added to mezzanine wall to support acoustic panels & display material N1.6 no. condensers located on roof garden terrace with acoustic and visual screens to mitigate sound impact and protect views from WHC & lower level of roof carden.

screens to mitigate sound impact and protect wews from WHC & lower level of roof garden.

N2. Restaurant located on mezzanine & position of bar indicated

N3. Kitchen with associated plant & storage located beneath mezzanine and bounded on eastern side with partially glazed wall

N4. Winter Garden use along narrow 'corridor' proposed, to animate view from Handyside Park

By Chk Revisions Project No. 1314 Bennetts Associates Architects MH EM
MH EM
CH EM
CH EM \ 150803 Draft for Information
A 150807 Draft for Information s relate only to the parts of the building and canopy to be occupied initially by Guardian News & Media: they do not relate reas to be occupied initially by Waitrose pursuant to Reserved Matters approval reference 2014/1433/P and Listed **Guardian Space** 1 Rawstorne Place London EC1V 7NL B 150825 For Approval C 150827 For Approval Drawing to be read in conjunction with 0613\_P\_235 and 1314\_PC\_235 T +44 (0) 20 7520 3300 F +44 (0) 20 7520 3333 Guardian News & Media E mail@bennettsassociates.com For Bennetts Associates' electronic information issue disclaimer www.bennettsassociates.com/informationdisclaimer/ Drawing Title Drawing Number Revision For Approval 1314\_P\_235 С Section II Looking North 0 1 2 3 4 5m Section through Roof Garden Scale @ A3 Scale @ A1 Revision Date Proposed 1:200 1:100 150827 YY MM DD