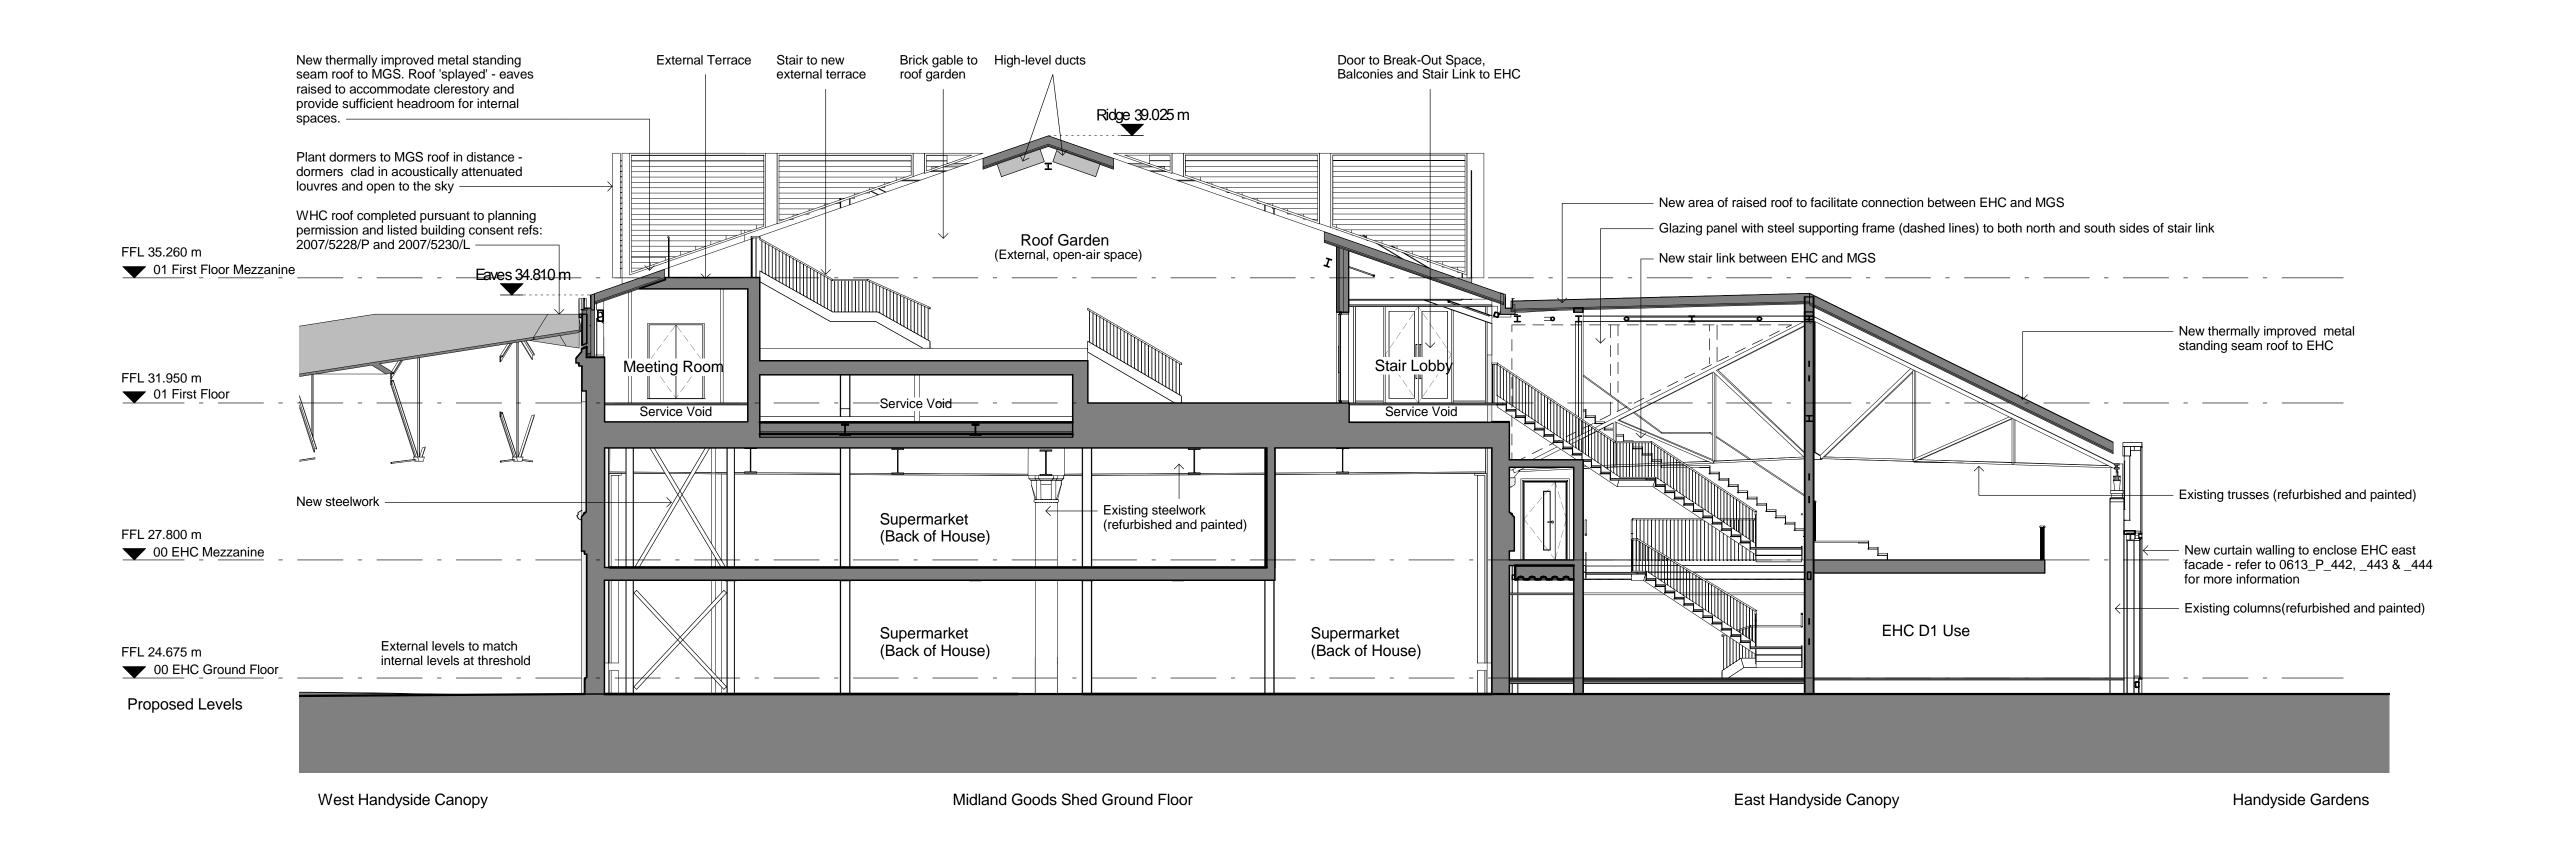

By | Chk Revisions By | Chk | Notes Revisions Project No. 0613 **Bennetts Associates** Architects \ 131126 Midland Goods Shed 1 Rawstorne Place London EC1V 7NL A 140114 B 140128 Argent T +44 (0) 20 7520 3300 F +44 (0) 20 7520 3333 Refer to Townshend Landscape Architects drawings for details C 140204 For Approval E mail@bennettsassociates.com of the public realm landscape proposals For Bennetts Associates' electronic information issue disclaimer www.bennettsassociates.com/informationdisclaimer/ Drawing Title Drawing Number Revision For Approval 0613\_P\_235 Section II looking North 0 1 2 3 4 5m Section through Roof Garden Proposed Scale @ A3 **Revision Date** Scale @ A1 1:200 1:100 140204 Please note: The ridge height of the East Handyside Canopy varies across its length. For purposes of clarity, the value shown on all drawings has been taken as an average value. YY MM DD