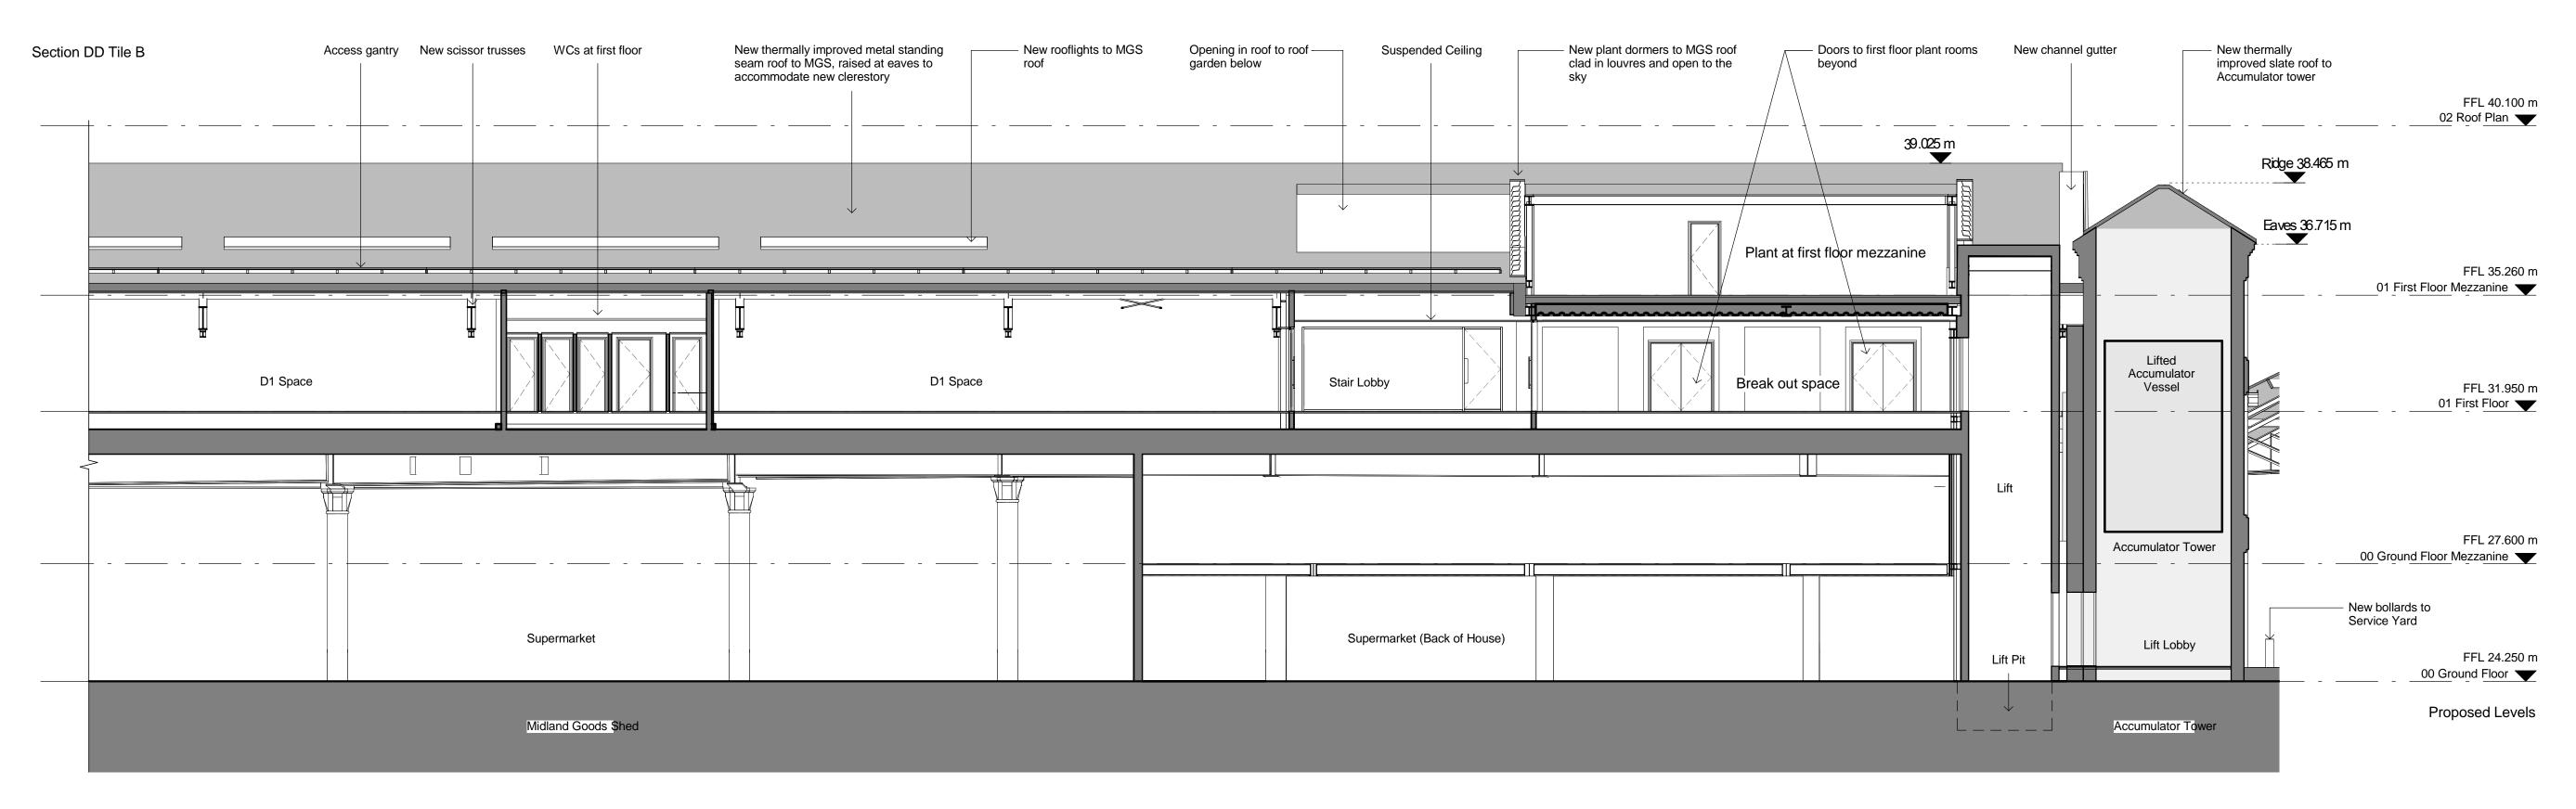

## Section DD Tile A

By | Chk Revisions

Revisions

A 140114

C 140204

D 140416 For Approval

131126

By | Chk | Notes

Please note: The ridge height of the East Handyside Canopy varies across its length. For purposes of clarity,

**Bennetts Associates** Architects

0 1 2 3 4 5m

T +44 (0) 20 7520 3300 F +44 (0) 20 7520 3333

Drawing Title

Proposed

For Approval

Section DD looking West

Long Section through MGS

Project No. 0613

Revision

**Revision Date** 

140416

YY MM DD

**Drawing Number** 

0613\_P\_222

Scale @ A3

1:200

Scale @ A1

1:100