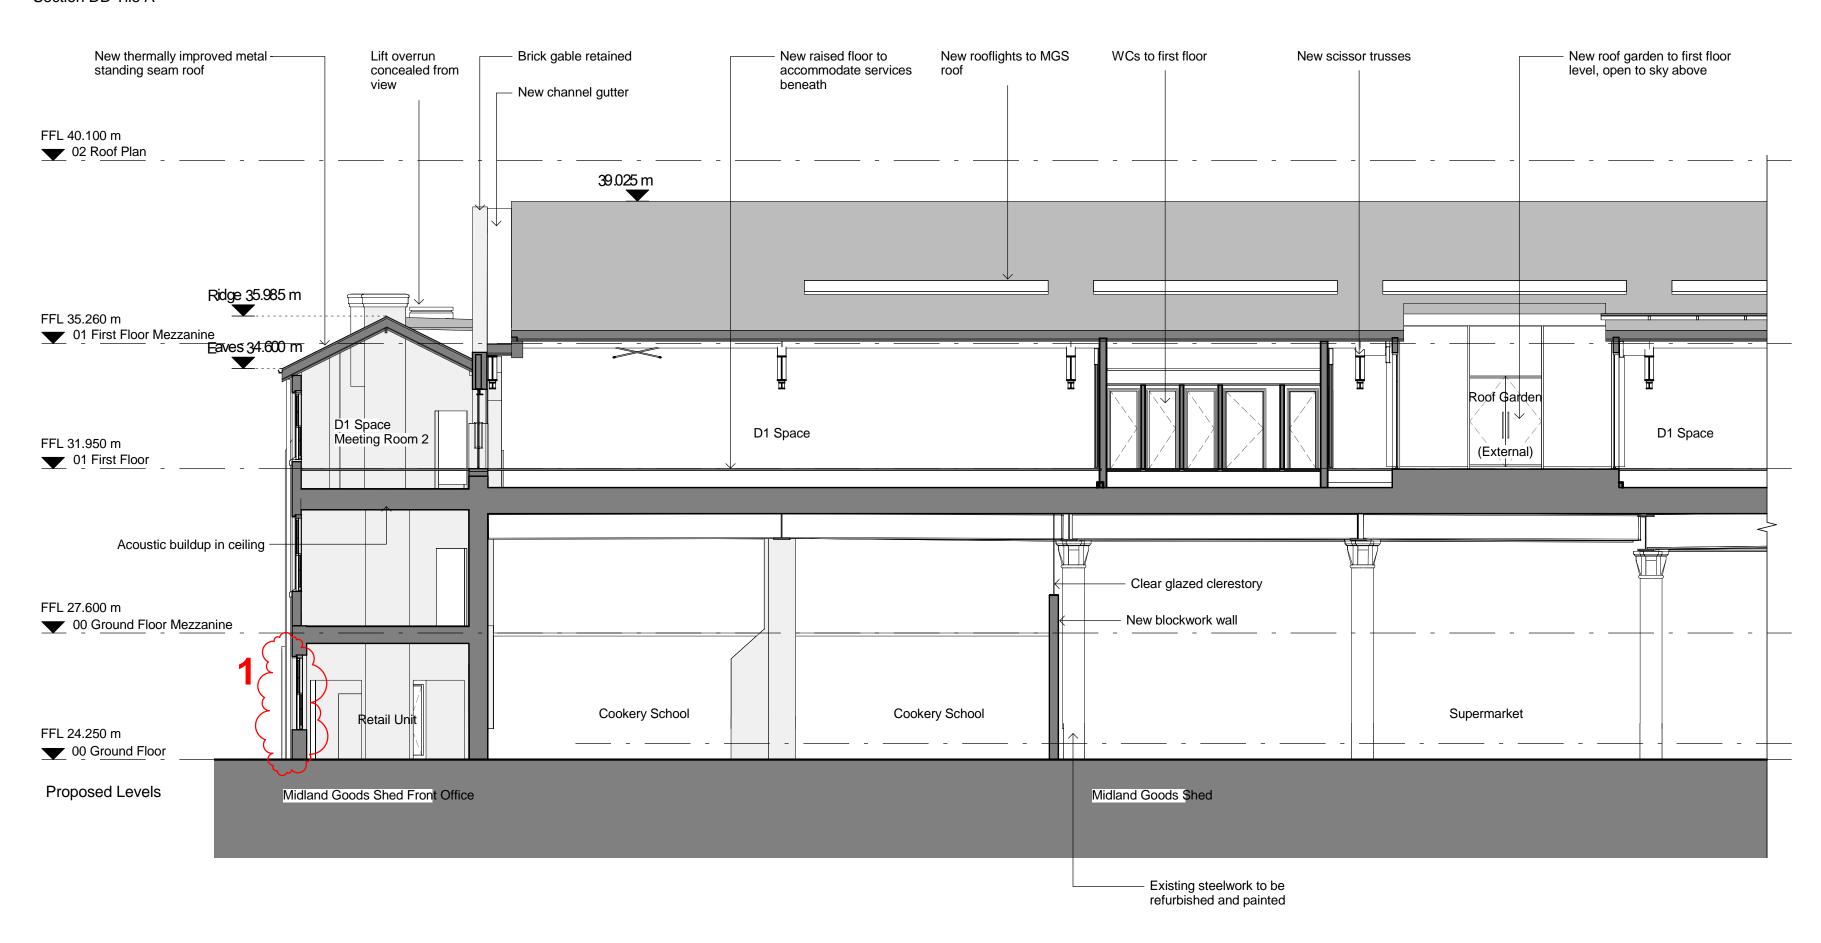

## Section DD Tile A

By | Chk Revisions

Revisions

A 140114

C 140204

D 140416 For Approval

131126

By | Chk | Notes

Please note: The ridge height of the East Handyside Canopy varies across its length. For purposes of clarity,

**Bennetts Associates** Architects

0 1 2 3 4 5m

T +44 (0) 20 7520 3300 F +44 (0) 20 7520 3333

Drawing Title

Proposed

For Approval

Section DD looking West

Long Section through MGS

Project No. 0613

Revision

**Revision Date** 

140416

YY MM DD

**Drawing Number** 

0613\_P\_222

Scale @ A3

1:200

Scale @ A1

1:100