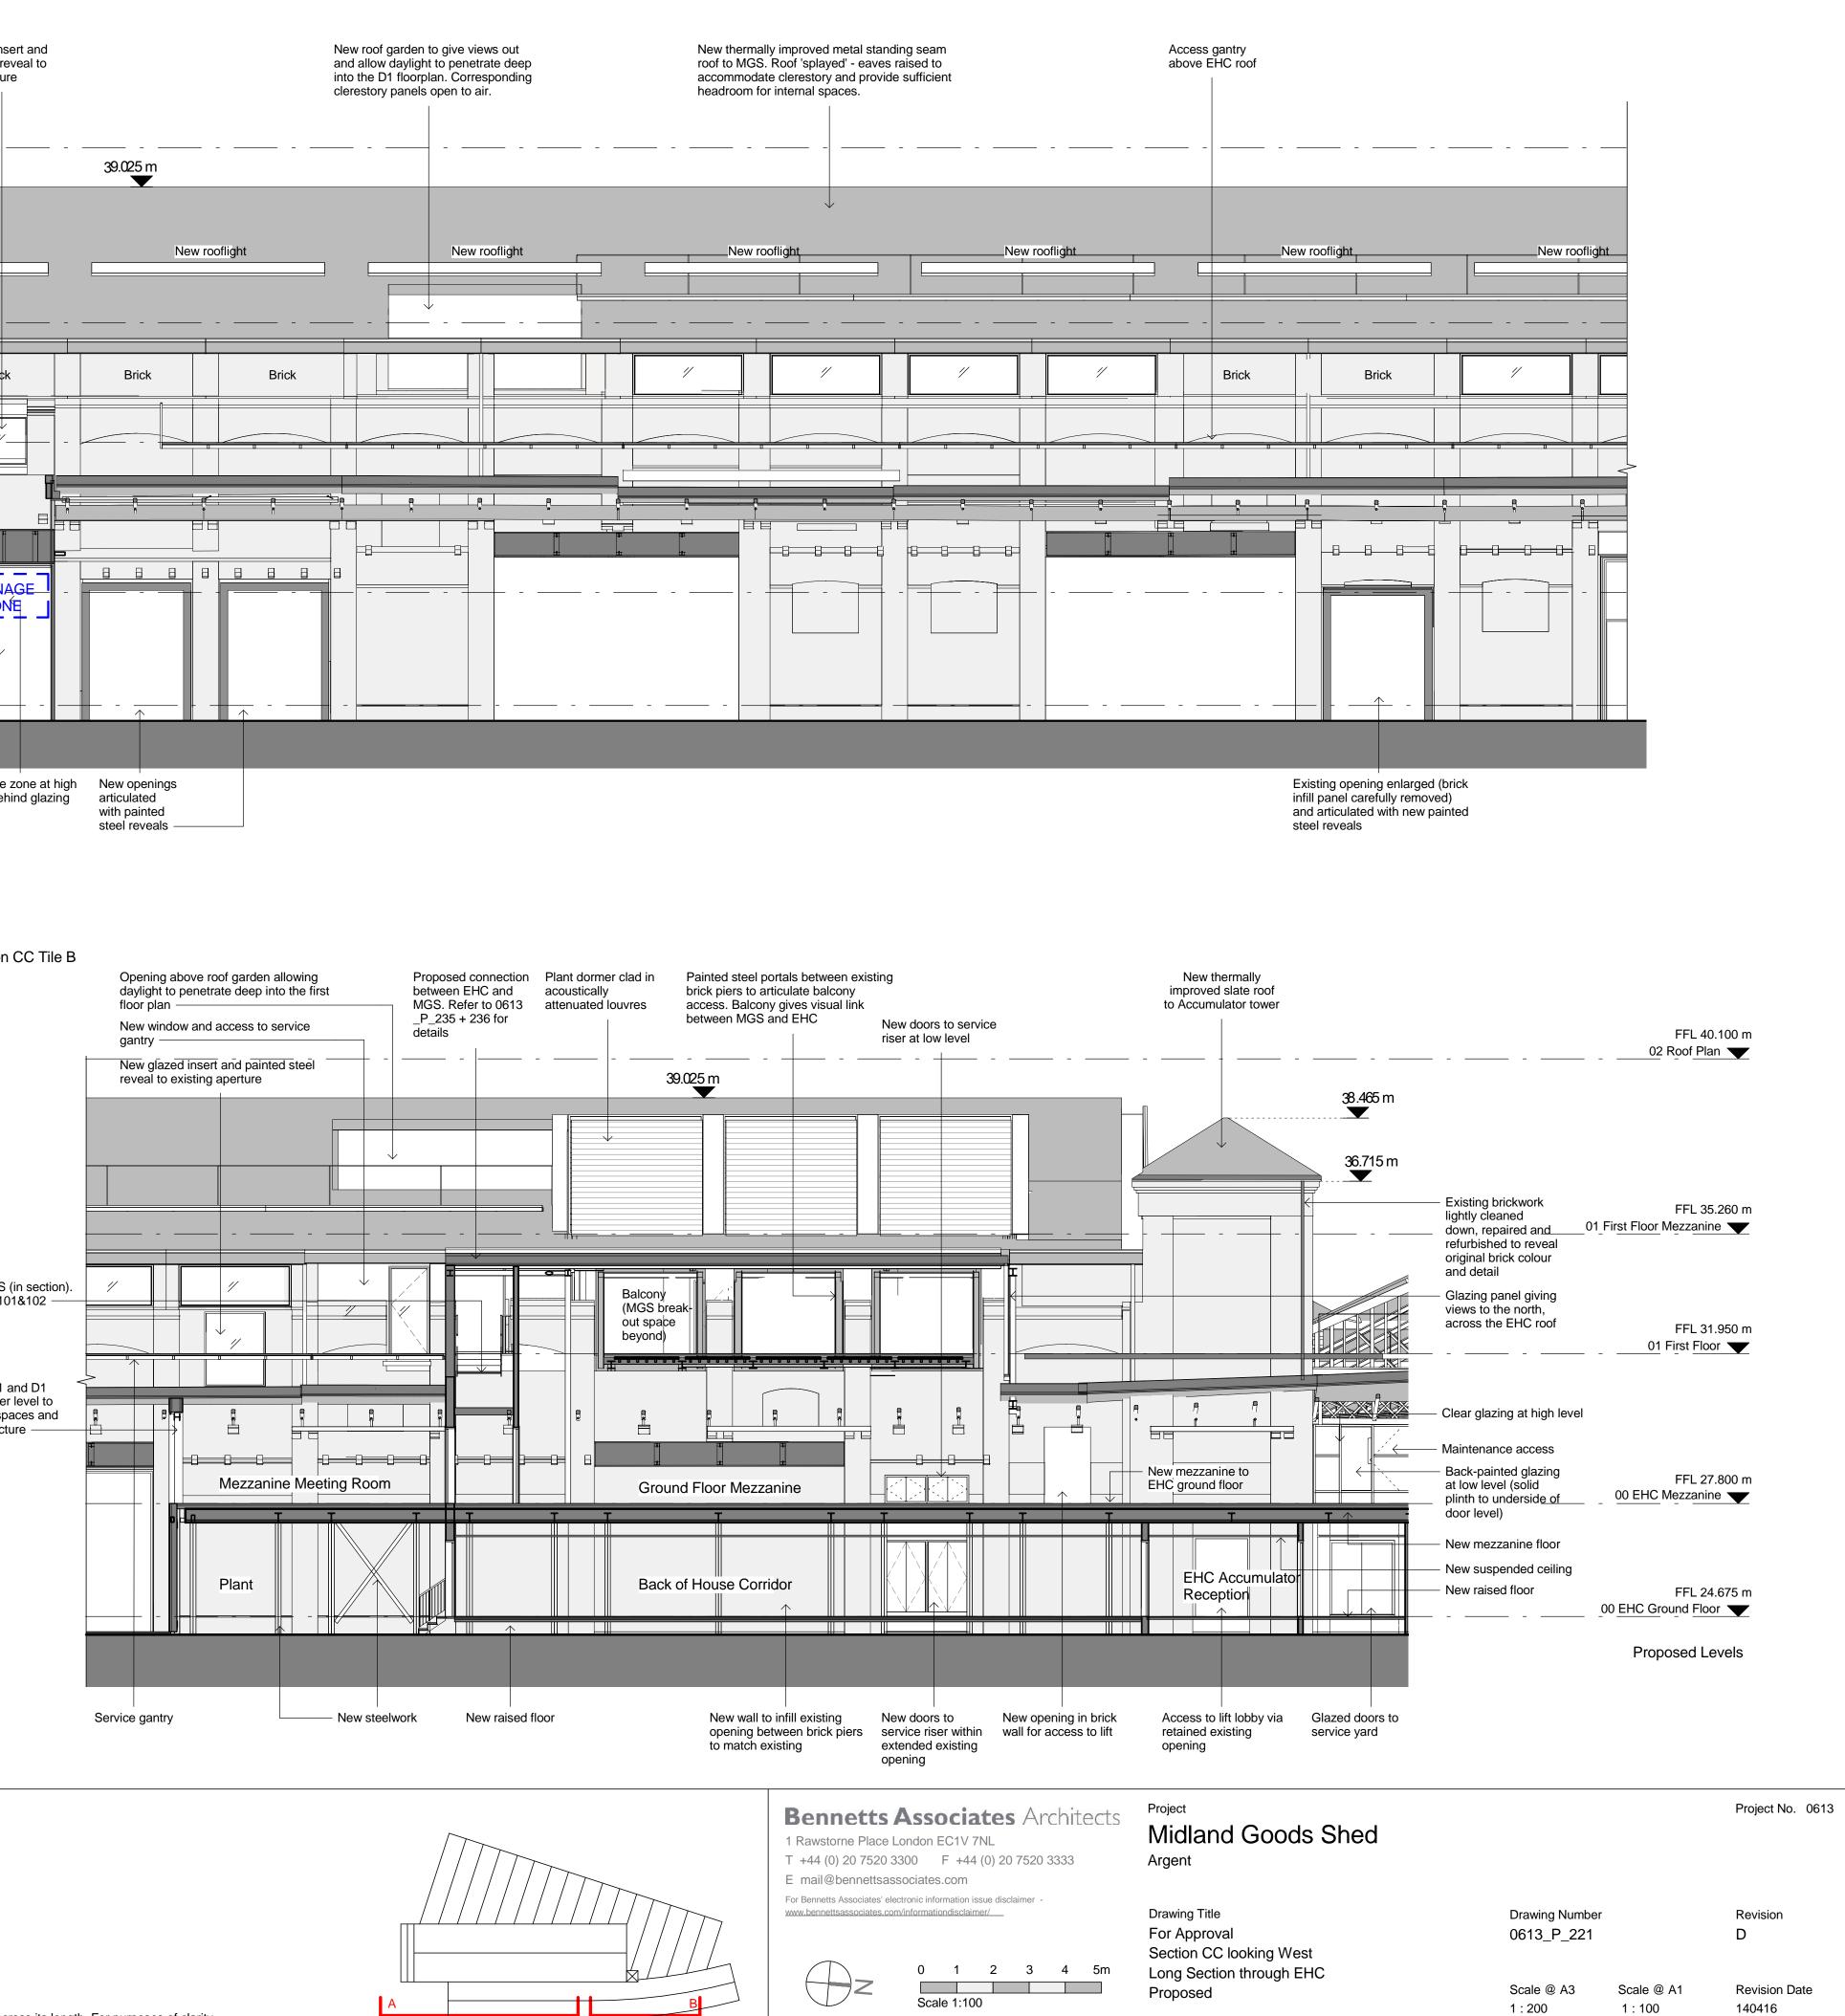

| Section CC Tile A<br>FFL 40.100 m | Existing brickwork lightly New<br>cleaned down, repaired and channel<br>refurbished to reveal original gutter ——<br>brick colour and detail        | New New areas of brick to clerest<br>glazed pattern and colour of existing<br>panels to from demolitions where poss<br>clerestory | g (salvaged painted steel reveal to                                                                               | and                                                          | ew roof garden to give views out<br>nd allow daylight to penetrate deep<br>to the D1 floorplan. Corresponding<br>erestory panels open to air. | New thermally improved metal standing seam<br>roof to MGS. Roof 'splayed' - eaves raised to<br>accommodate clerestory and provide sufficient<br>headroom for internal spaces. |
|-----------------------------------|----------------------------------------------------------------------------------------------------------------------------------------------------|-----------------------------------------------------------------------------------------------------------------------------------|-------------------------------------------------------------------------------------------------------------------|--------------------------------------------------------------|-----------------------------------------------------------------------------------------------------------------------------------------------|-------------------------------------------------------------------------------------------------------------------------------------------------------------------------------|
|                                   |                                                                                                                                                    |                                                                                                                                   |                                                                                                                   | <br>39.02 <u>5 m</u>                                         |                                                                                                                                               |                                                                                                                                                                               |
| FFL 35.260 m                      | New thermally<br>improved metal<br>standing seam roof<br>Ridge 35.985 m                                                                            |                                                                                                                                   | New rooflight                                                                                                     | New rooflight                                                | New rooflight                                                                                                                                 | New rooflight                                                                                                                                                                 |
| • 01 First Floor Mezzanine        | Eaves 34.600 m                                                                                                                                     |                                                                                                                                   |                                                                                                                   |                                                              |                                                                                                                                               | · · · · · · ·                                                                                                                                                                 |
|                                   | Replica sash window to existing opening                                                                                                            | Brick                                                                                                                             | Brick                                                                                                             | Brick Brick                                                  |                                                                                                                                               |                                                                                                                                                                               |
| FFL 31.950 m                      |                                                                                                                                                    |                                                                                                                                   |                                                                                                                   |                                                              |                                                                                                                                               |                                                                                                                                                                               |
|                                   | Replica sash window to existing opening                                                                                                            |                                                                                                                                   |                                                                                                                   |                                                              |                                                                                                                                               |                                                                                                                                                                               |
| FFL 27.800 m                      |                                                                                                                                                    |                                                                                                                                   | SIGNAGE SIGNAGE -                                                                                                 |                                                              |                                                                                                                                               |                                                                                                                                                                               |
| FFL 24.250 m                      |                                                                                                                                                    |                                                                                                                                   |                                                                                                                   |                                                              |                                                                                                                                               |                                                                                                                                                                               |
| Proposed Levels                   |                                                                                                                                                    |                                                                                                                                   |                                                                                                                   |                                                              |                                                                                                                                               |                                                                                                                                                                               |
|                                   | Height of existing opening increased to facilitate new door to Retail Unit .<br>Painted steel reveal, louvred overpanel and integral signage zone. | Brick opening<br>widened to original<br>extent<br>New glazed inserts and<br>painted steel reveals<br>within existing apertures    | New glazed entrance Signage zone at high<br>to cookery school level behind glazing<br>with steel portal<br>reveal | New openings<br>articulated<br>with painted<br>steel reveals |                                                                                                                                               |                                                                                                                                                                               |

Stair link between EHC and MGS (in section). For further details see 0613\_P\_101&102 -

New partition wall to separate A1 and D1 demises. Partition glazed at upper level to allow visual continuity between spaces and retained legibility of existing structure -

Section CC Tile B

Scale 1:100

es across its length. For purposes of clarity,

YY MM DD

1 : 200