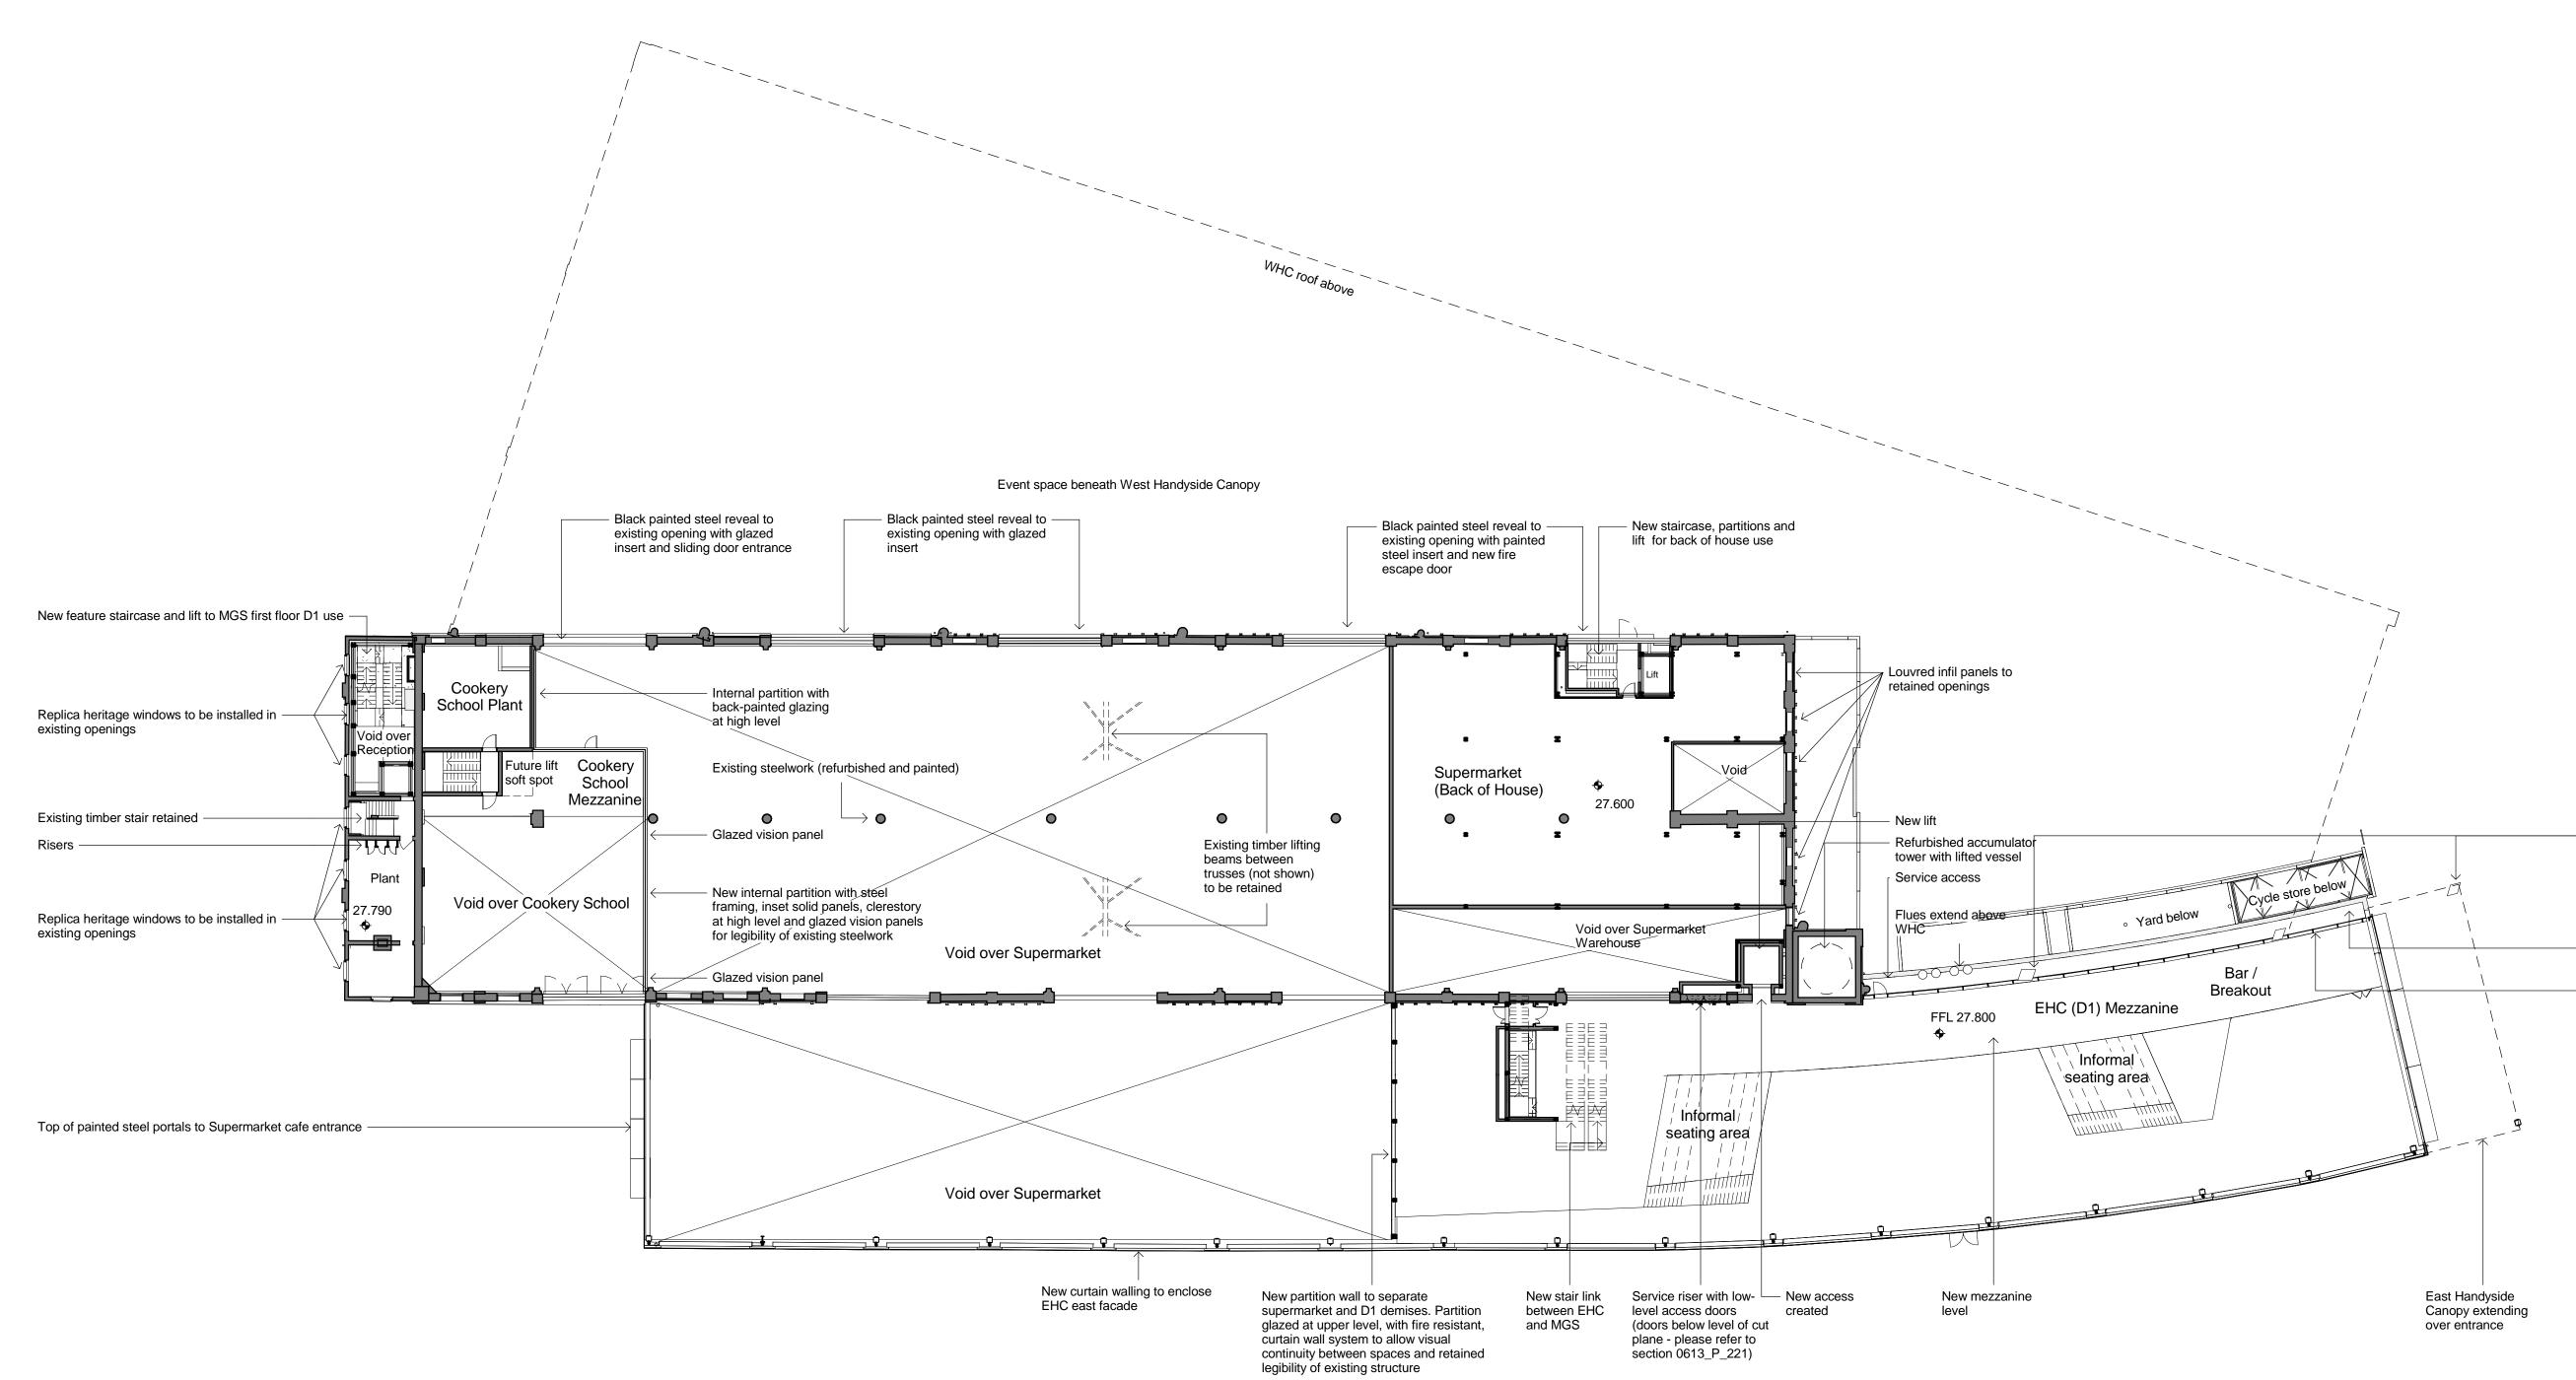

0 2.5 5 7.5 10 12.5m Scale 1:250

ries across its length. For purposes of clarity,

Existing steelwork refurbished and painted

Maintenance access balcony

 Glazing - opaque at low level and clear at high level giving view of EHC trusses from outside

Project Midland Goods Shed Argent

Drawing Title For Approval Ground Floor Mezzanine Level Proposed

Drawing Number 0613\_P\_102

Scale @ A3

1 : 500

Scale @ A1 1 : 250

Project No. 0613

Revision В