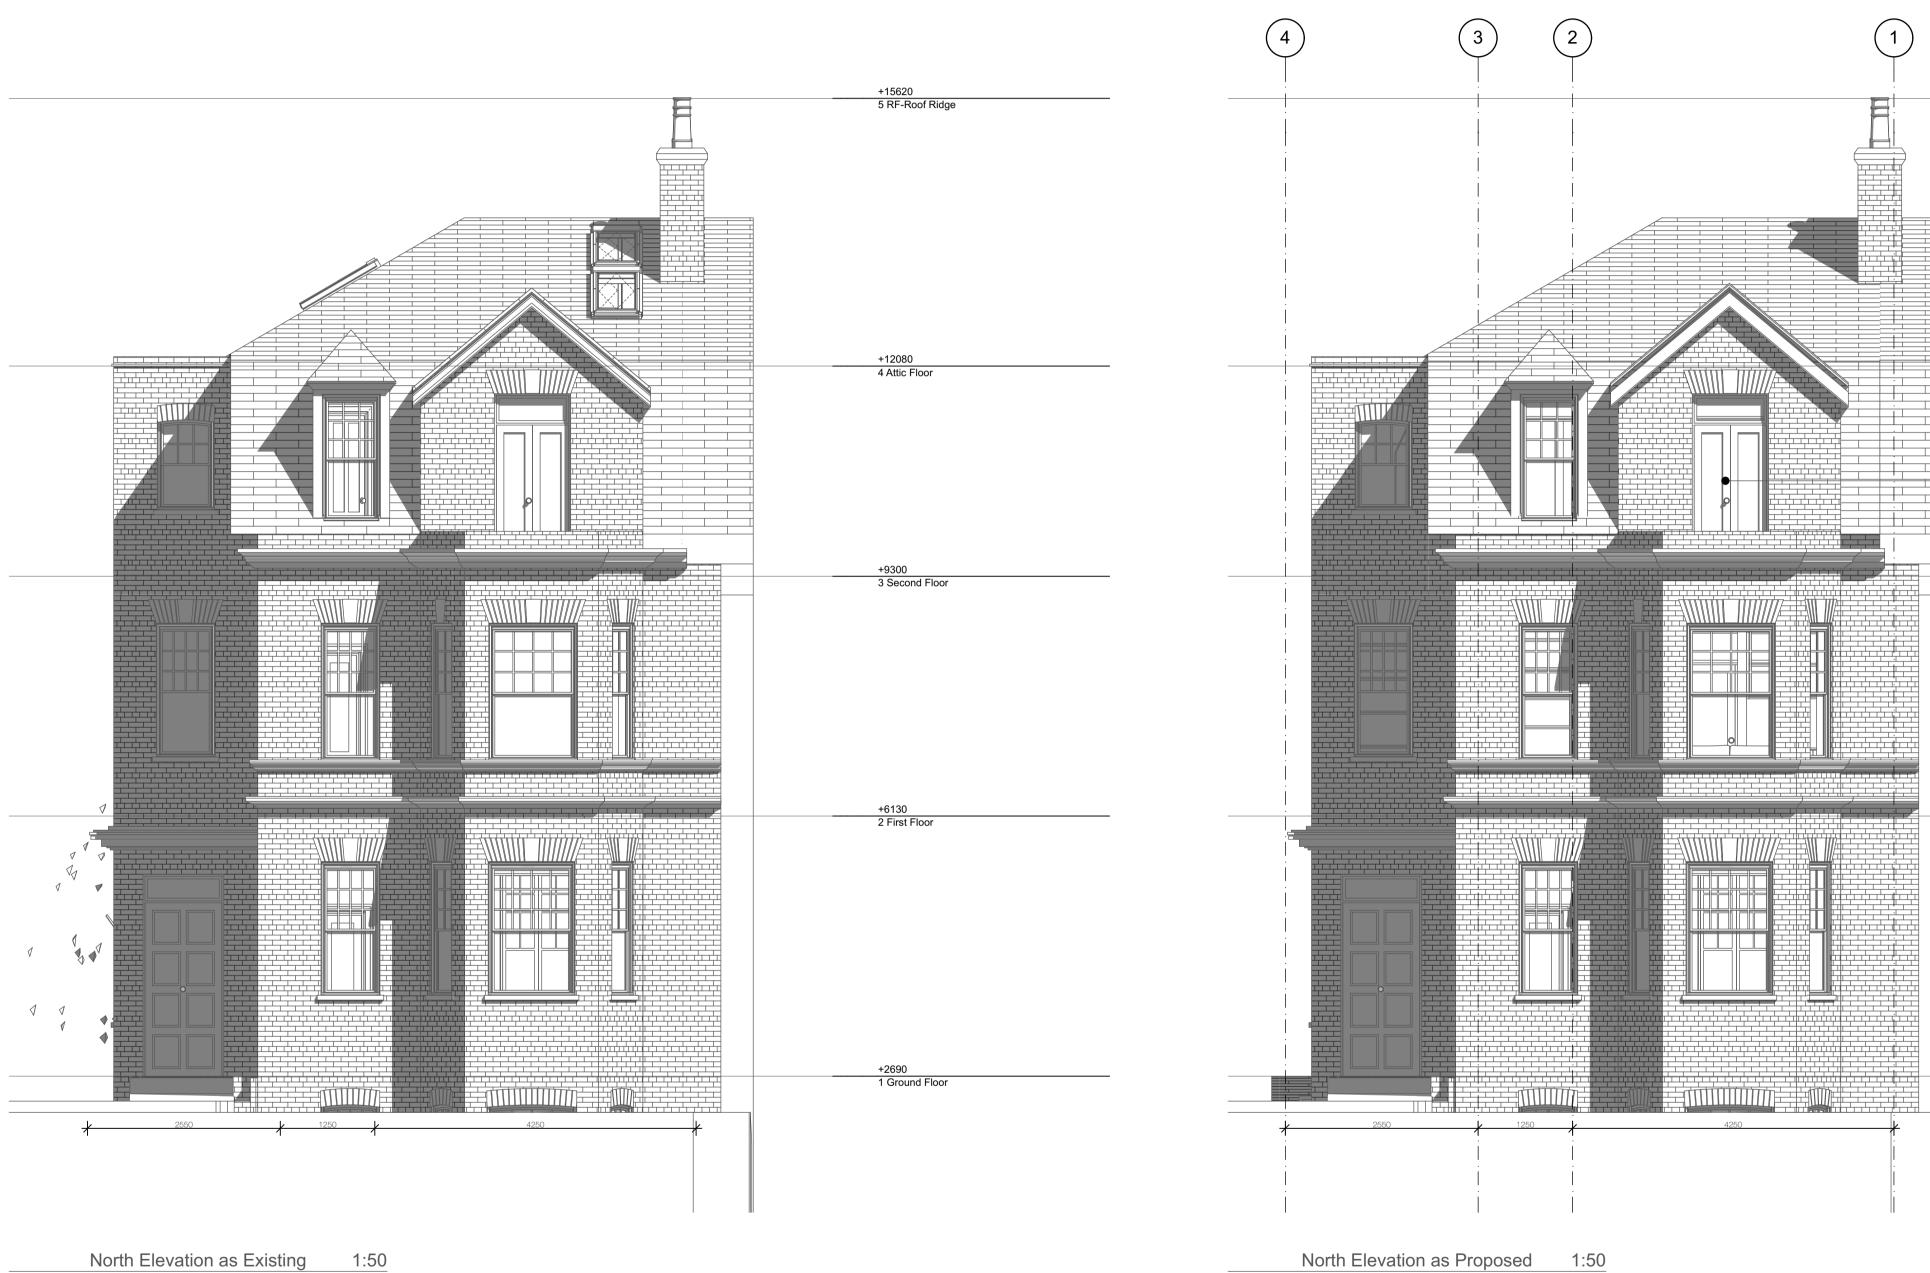

North Elevation as Existing 1:50

| Scale 1:1 10 0 | E | 0 |
|----------------|---|---|
|                | 5 | 0 |
|                |   |   |
|                |   |   |
|                |   |   |
|                |   |   |
|                |   |   |
|                |   |   |
|                |   |   |
|                |   |   |
|                |   |   |
|                |   |   |
|                |   |   |
|                |   |   |
|                |   |   |
|                |   |   |
|                |   |   |
|                |   |   |
|                |   |   |
|                |   |   |
|                |   |   |
| Key Plan       |   |   |
|                |   |   |
|                |   |   |
|                |   |   |
|                |   |   |
|                |   |   |
|                |   |   |
|                |   |   |
|                |   |   |
|                |   |   |
|                |   |   |
|                |   |   |
|                |   |   |
|                |   |   |
|                |   |   |
|                |   |   |
|                |   |   |
|                |   |   |
|                | 1 |   |

+15620 5 RF-Roof Ridge

Construction Risks Maintenance/cleaning Risks Demolition/adaptation Risks In addition to the hazard/risks normally associated with the types of work detailed on this drawing take note of the above. It is assumed that all works on this drawing will be carried out by a competent contractor working, where appropriate, to an appropriate method statement.

+12080 4 Attic Floor

All existing UPVC and softwood glazing above first floor level to be replaced with new hardwood-framed double glazing, painted white.

+9300 3 Second Floor

+6130 2 First Floor

+2690 1 Ground Floor

PROJECT 7 Well Road DRAWING TITLE
North Elevation Existing & Proposed

DRAWING NO. 1312R.A-03-134-01 - 04

<sub>CLIENT</sub> L Castelli