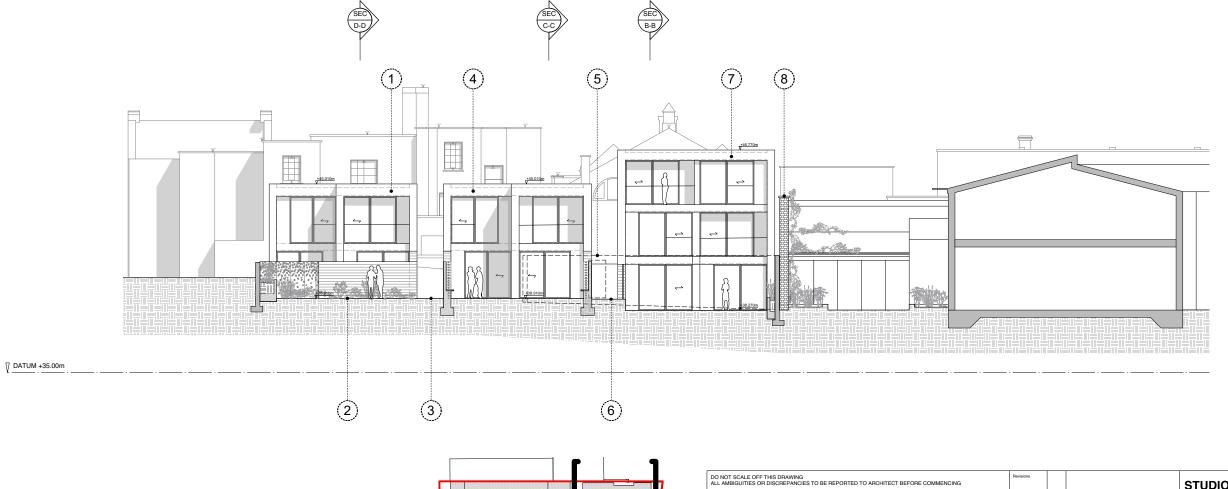

- Proposed Block A.
   Communal Allotment space.
   Pathway.
   Proposed Block B.
   Boundary wall in foreground.

- Fathway.
   Proposed Block C.
   Existing brick boundary wall to Medical

**ELEVATION 11** 