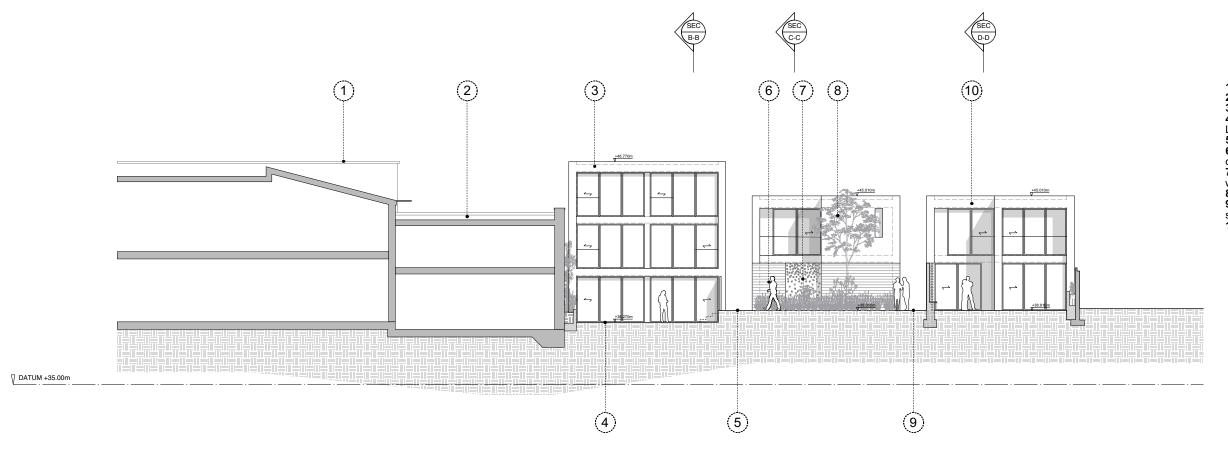

- Medical Centre.
   Medical Centre.
   Proposed Block C
   Excavated levels for Block C: courtyard to Live/ Work units.
   Pathway; ramped to excavated level.
   Pigmented concrete garden wall to match colour of adjacent block.
   Perforated metal panel to garden space, with planting in front.
   Proposed Block B.
   Pathway to Blocks A & B and communal space.
   Proposed Block A.