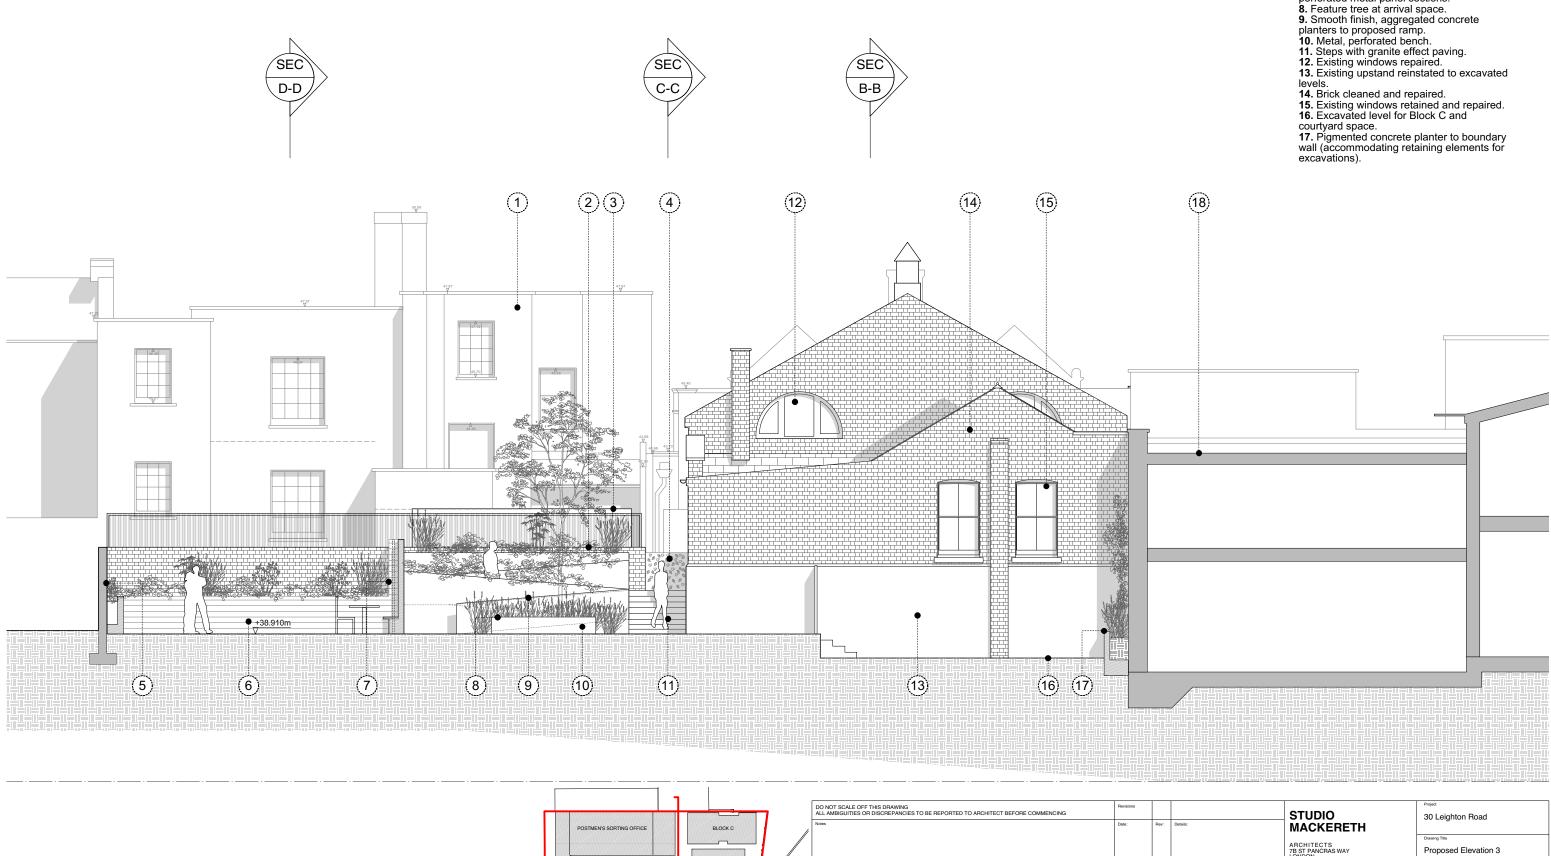

1:100@ A3 0 0.5m 1m

Neighboring house, No. 00 Leighton Road.
 Brick boundary wall.
 New trellis to replace existing and continue along boundary wall; to height of existing shed in neighboring garden.
 Represented metal behaves a second sec

existing shea in neighboring garden.
4. Perforated metal balustrade.
5. Brick boundary wall.
6. Pigmented concrete planter and retaining wall to match pigment of adjacent block.
7. Garden walls in pigmented concrete and perforated metal panel sections.