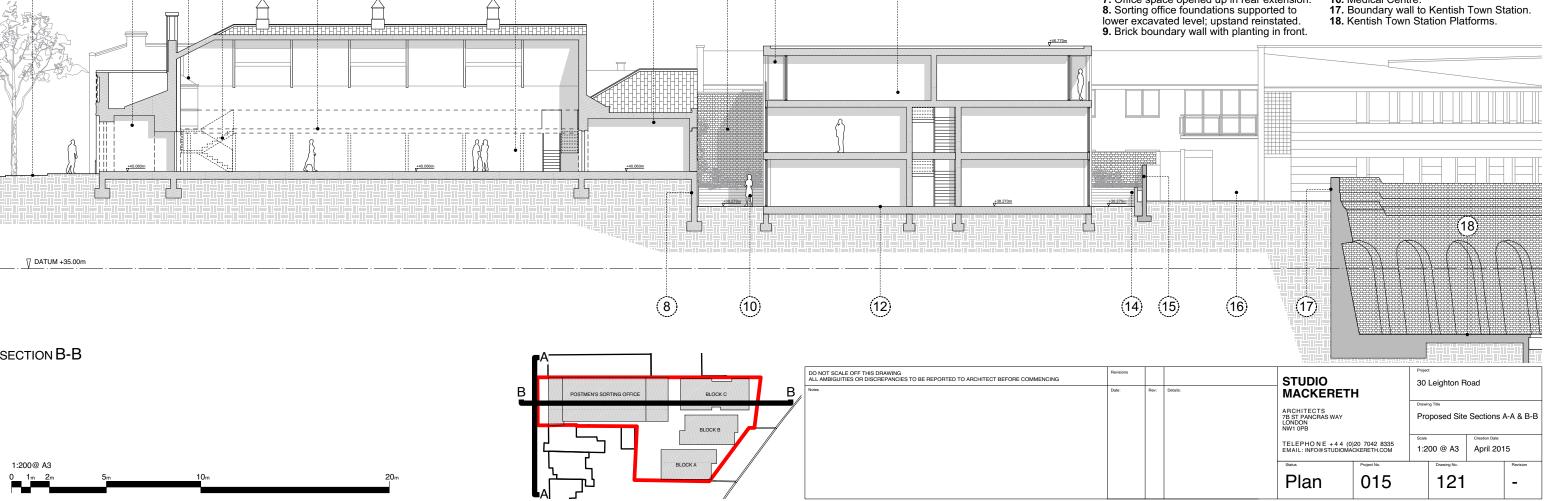

SECTION B-B



- 1. Medical Centre.
- 2. Leighton Road.
- **3.** Existing mature tree in neighboring planting.
- 4. Existing mature tree in pavement.
   5. Postmen's Sorting Office.

**6.** Existing red postbox to be retained in current position and protected and made accessible during any works pending

7. Brick base courses to railings badly repaired in concrete poured over. Concrete to be removed and brick courses to be repaired.

8. Existing railings (bent) to be repaired, repainted and reinstated.
9. Neighboring house, No. 00 Leighton Road.

- Pigmented concrete planter.
   Balconies to 1-Bed Apartments.
- **12.** Lower excavated level for Block C.
- 13. Block C.

14. Courtyard to maisonette and pigmented 11. County at the massiveness and pigmented concrete planter.
15. Existing bri