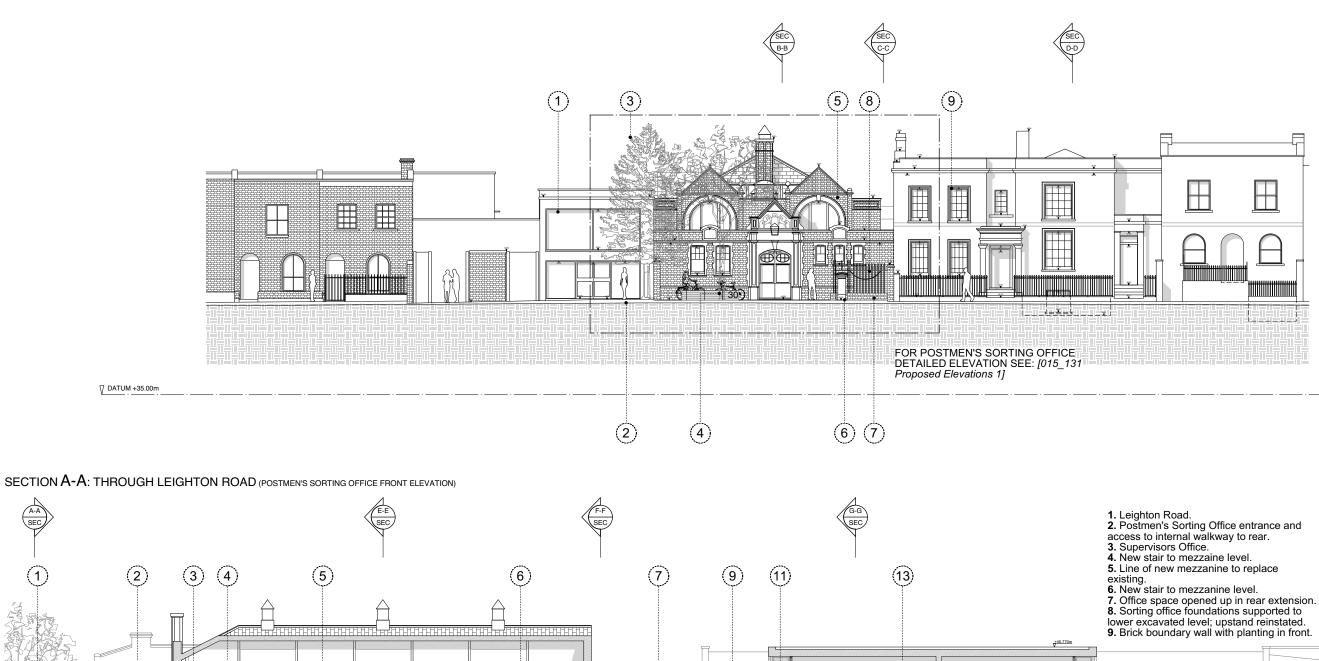

SECTION B-B



- 1. Medical Centre.
- 2. Leighton Road.
- **3.** Existing mature tree in neighboring planting.
- 4. Existing mature tree in pavement.
   5. Postmen's Sorting Office.

**6.** Existing red postbox to be retained in current position and protected and made accessible during any works pending

7. Brick base courses to railings badly repaired in concrete poured over. Concrete to be removed and brick courses to be repaired.

8. Existing railings (bent) to be repaired, repainted and reinstated.
9. Neighboring house, No. 00 Leighton Road.

- Pigmented concrete planter.
   Balconies to 1-Bed Apartments.
- **12.** Lower excavated level for Block C.
- 13. Block C.

14. Courtyard to maisonette and pigmented 11. County at the massiveness and pigmented concrete planter.
15. Existing b