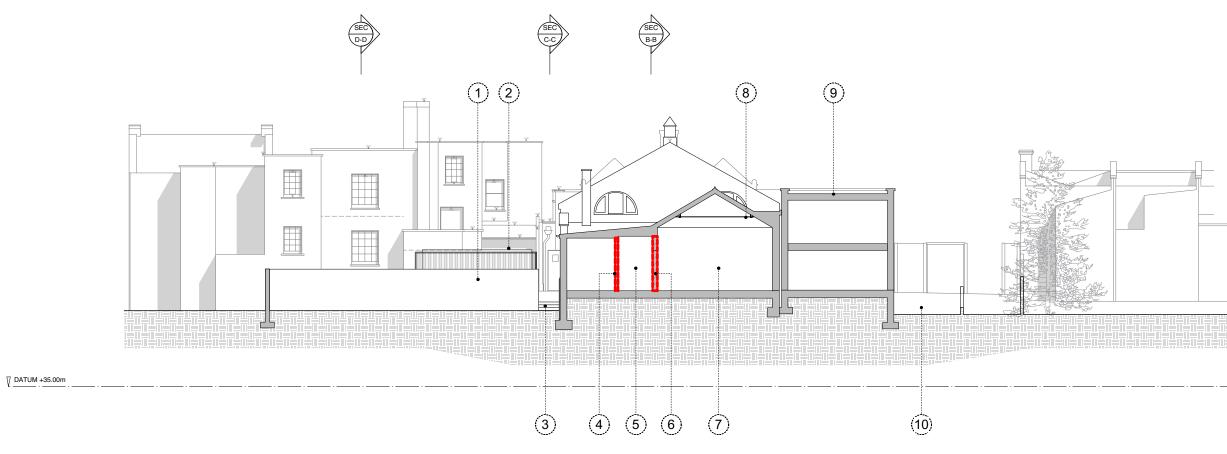

- Neighbouring house extension.
   No. 00 Leighton Road.
   Fire door to be removed.
   Walkway to be excavated and planted.
   Existing windows to be retained.
   Sections of brickwork beneath windows to be cardfully removed and reinstand as a be carefully removed and reinstated as a
- be carefully removed and reinstated as a perforated filigree to new internal walkway.
  7. Later addition mezzanine to be carefully removed and replaced.
  8. Supervisors Office.
  9. Existing trusses retained.
  10. Existing skylights refurbished and redocorated.
  11. Medical Centre.

- Brick boundary wall to gardens.
   Shed behind boundary wall.
   Existing steps and walkway to side of Sorting Office.
   Partition to be removed and beams incortaging for a second statement of the second second

Partition to be removed and beams inserted if necessary.
 Double doors to be removed and brickwork repaired to create clear opening.
 Partition to be removed and beams inserted if necessary.
 Later addition boarding up of opening to be removed to reinstate opening to office space

8. Existing roof trusses to be retained.
9. Medical Centre.
10. Medical Centre access from Leighton Road.

| etails: | ARCHITECTS<br>7B ST PANCRAS WAY<br>LONDON<br>NW1 OPB               |                    |                     | Project<br>30 Leighton Road      |                             |          |  |  |
|---------|--------------------------------------------------------------------|--------------------|---------------------|----------------------------------|-----------------------------|----------|--|--|
|         |                                                                    |                    |                     | Existing Site Sections E-E & F-F |                             |          |  |  |
|         | TELEPHONE + 4 4 (0)20 7042 8335<br>EMAIL: INFO@STUDIOMACKERETH.COM |                    | scale<br>1:200 @ A3 |                                  | Creation Date<br>April 2015 |          |  |  |
|         | Plan                                                               | Project No.<br>015 |                     | Drawing No.                      |                             | Bevision |  |  |