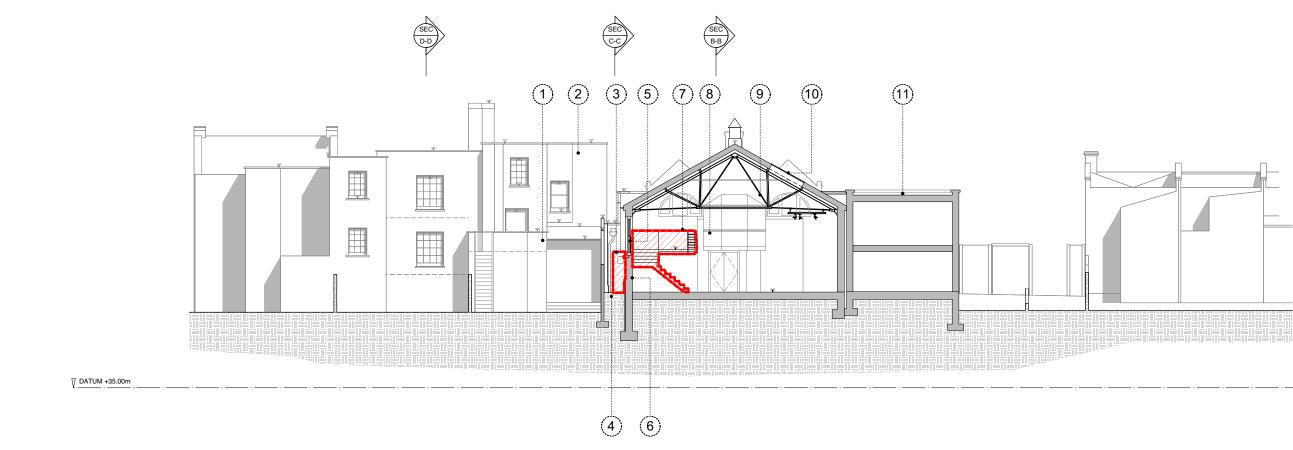

- Neighbouring house extension.
   No. 00 Leighton Road.
   Fire door to be removed.
   Walkway to be excavated and planted.
   Existing windows to be retained.
   Sections of brickwork beneath windows to be cardfully removed and reinstand as a be carefully removed and reinstated as a
- be carefully removed and reinstated as a perforated filigree to new internal walkway.
  7. Later addition mezzanine to be carefully removed and replaced.
  8. Supervisors Office.
  9. Existing trusses retained.
  10. Existing skylights refurbished and redocorated.
  11. Medical Centre.

- Brick boundary wall to gardens.
   Shed behind boundary wall.
   Existing steps and walkway to side of Sorting Office.
   Partition to be removed and beams incortaging for a second statement of the second second

Partition to be removed and beams inserted if necessary.
 Double doors to be removed and brickwork repaired to create clear opening.
 Partition to be removed and beams inserted if necessary.
 Later addition boarding up of opening to be removed to reinstate opening to office space

8. Existing roof trusses to be retained.
9. Medical Centre.
10. Medical Centre access from Leighton Road.

| etails: | ARCHITECTS<br>7B ST PANCRAS WAY<br>LONDON<br>NW1 OPB               |                    |                     | Project<br>30 Leighton Road      |                             |          |  |  |
|---------|--------------------------------------------------------------------|--------------------|---------------------|----------------------------------|-----------------------------|----------|--|--|
|         |                                                                    |                    |                     | Existing Site Sections E-E & F-F |                             |          |  |  |
|         | TELEPHONE + 4 4 (0)20 7042 8335<br>EMAIL: INFO@STUDIOMACKERETH.COM |                    | scale<br>1:200 @ A3 |                                  | Creation Date<br>April 2015 |          |  |  |
|         | Plan                                                               | Project No.<br>015 |                     | Drawing No.                      |                             | Bevision |  |  |