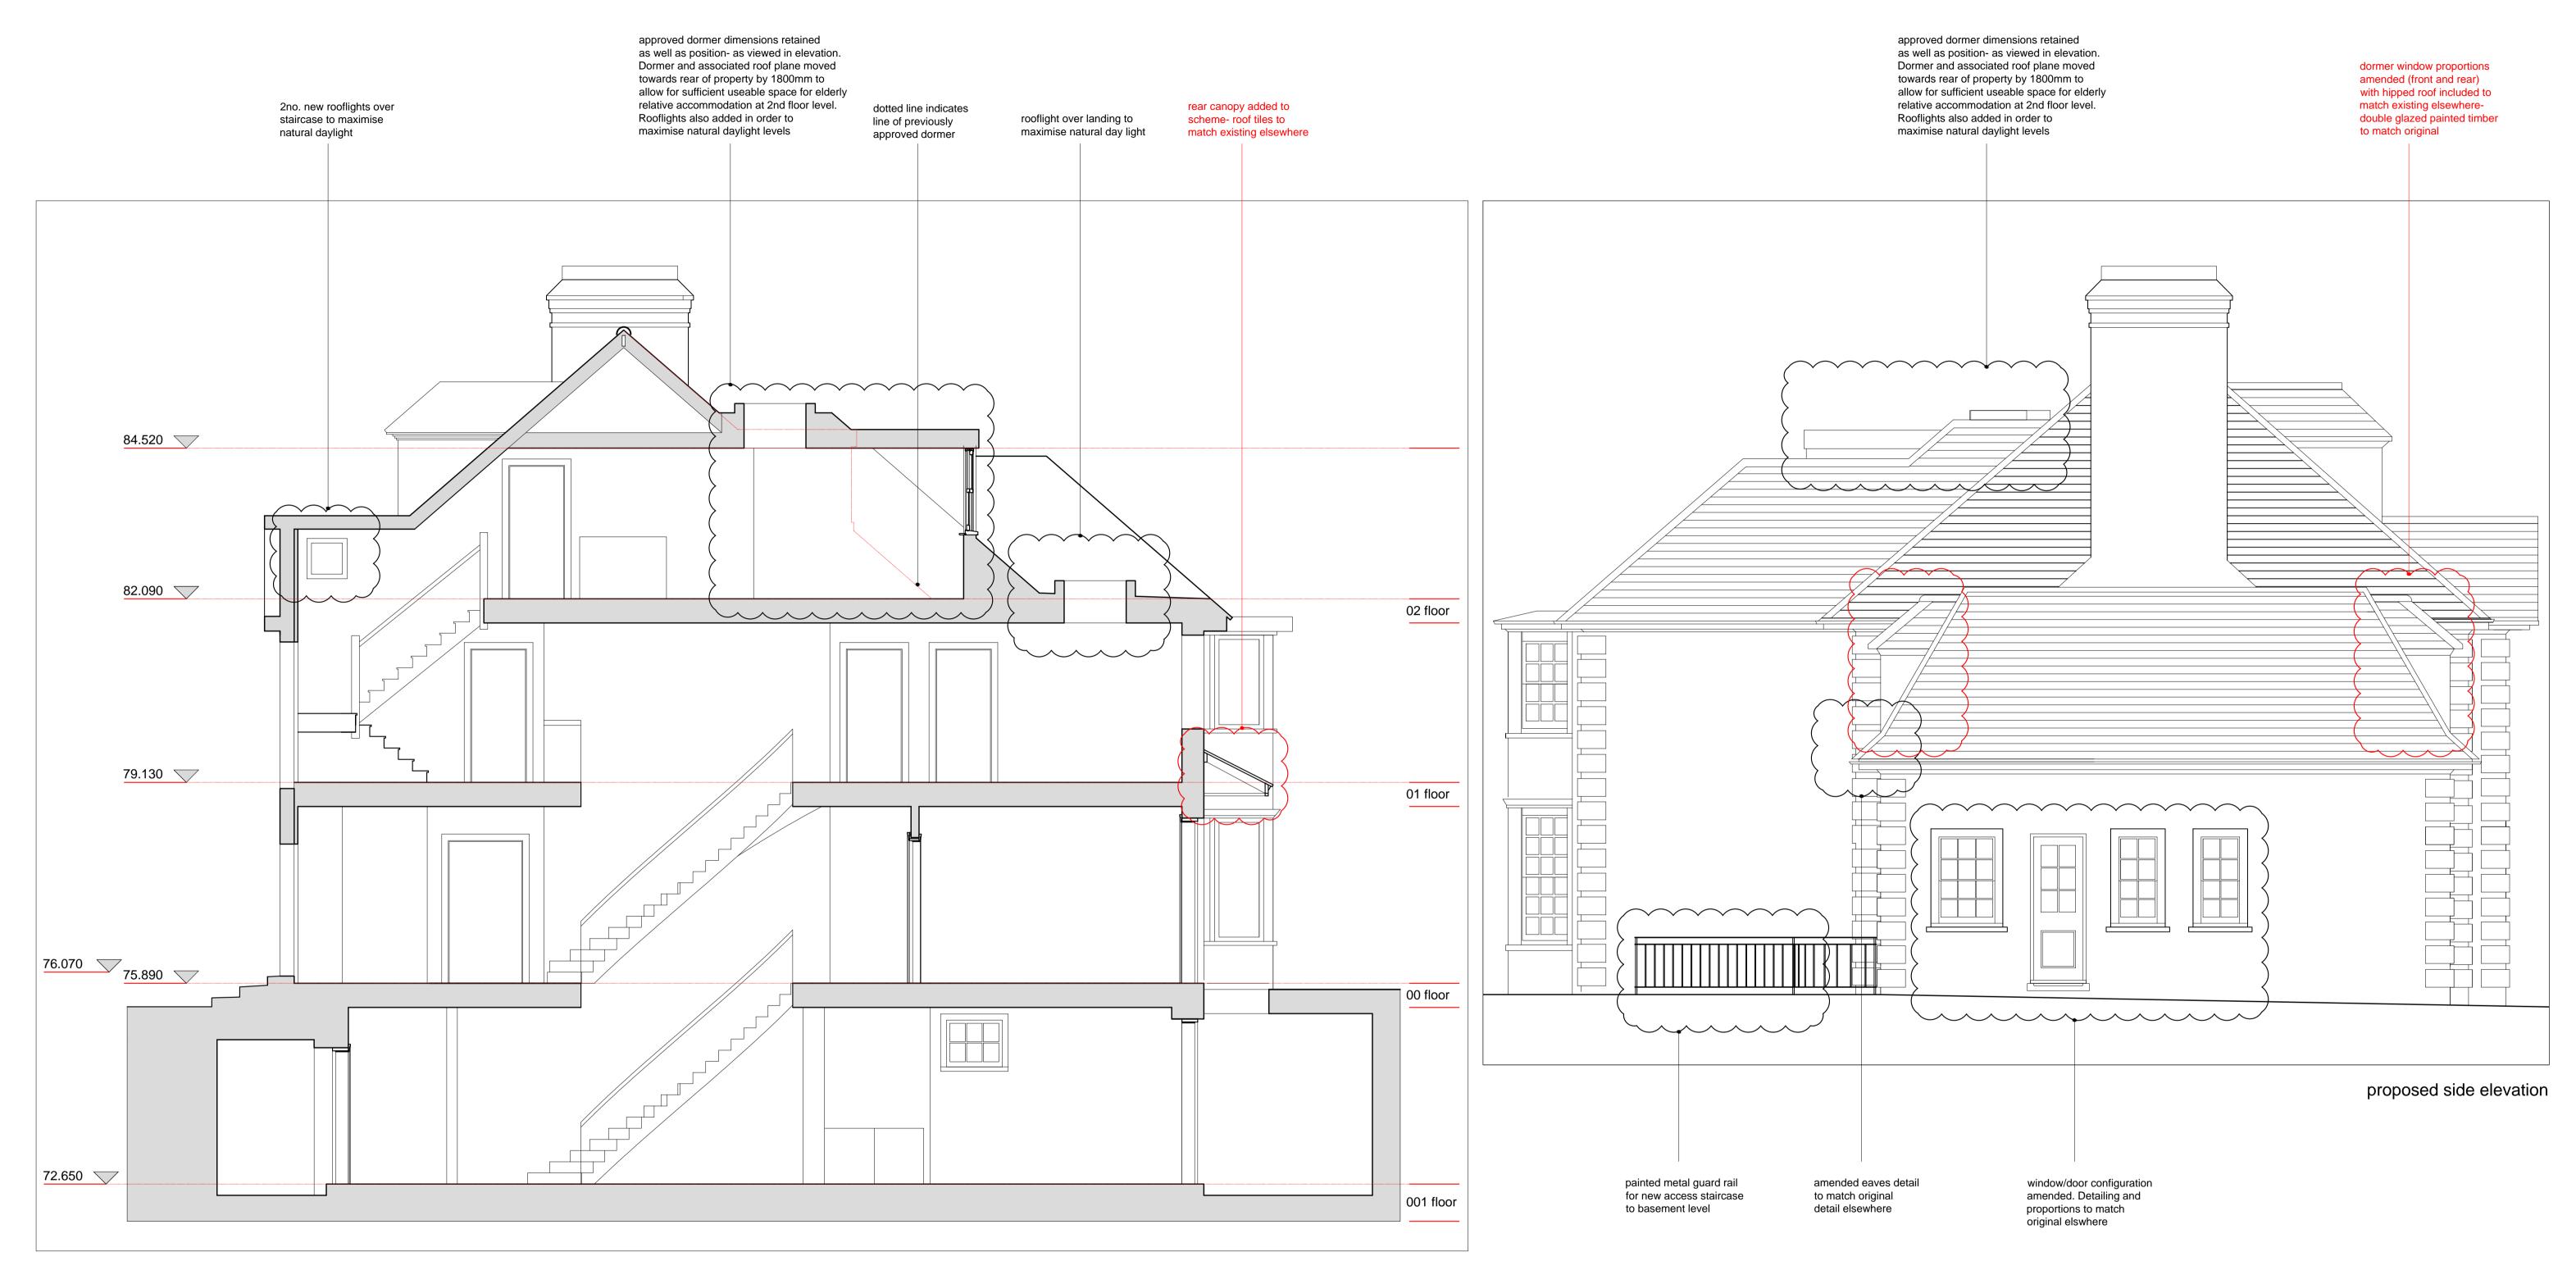

proposed section AA

| notes:                                                                     | 36 Heath Drive NW3 7SD                                                                         |
|----------------------------------------------------------------------------|------------------------------------------------------------------------------------------------|
| rev a- design of side extension dormer amended rear canopy added to scheme | drawing: prop mma section AA and side elev date: 07.09.15 drawing no: D032.52 scale: 1:50 @ A1 |
|                                                                            | rev: a                                                                                         |