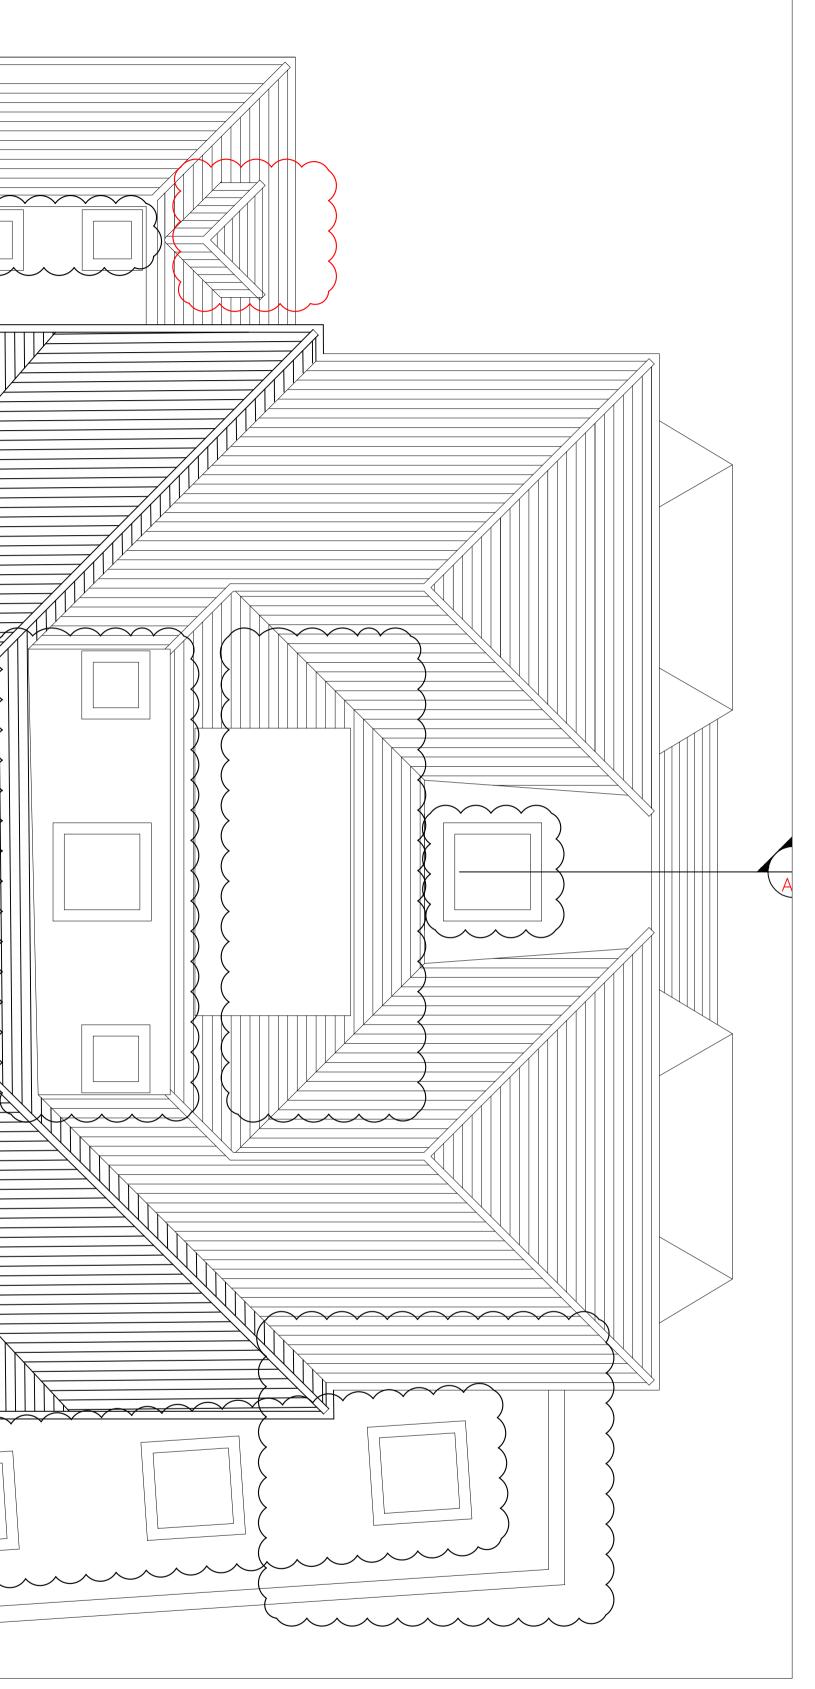

| notes:                                          |  |  |  |
|-------------------------------------------------|--|--|--|
| rev a- design of side extension dormers amended |  |  |  |
|                                                 |  |  |  |
|                                                 |  |  |  |
|                                                 |  |  |  |

planning issue

proposed second floor plan

proposed roof plan

|   | 36 Heath Drive NW3 7SD                     |                                                                         |  |
|---|--------------------------------------------|-------------------------------------------------------------------------|--|
| 5 | drawing:<br>date:<br>drawing no:<br>scale: | prop mma second floor and roof plan<br>07.09.15<br>D032.42<br>1:50 @ A1 |  |
|   | rev:                                       | а                                                                       |  |