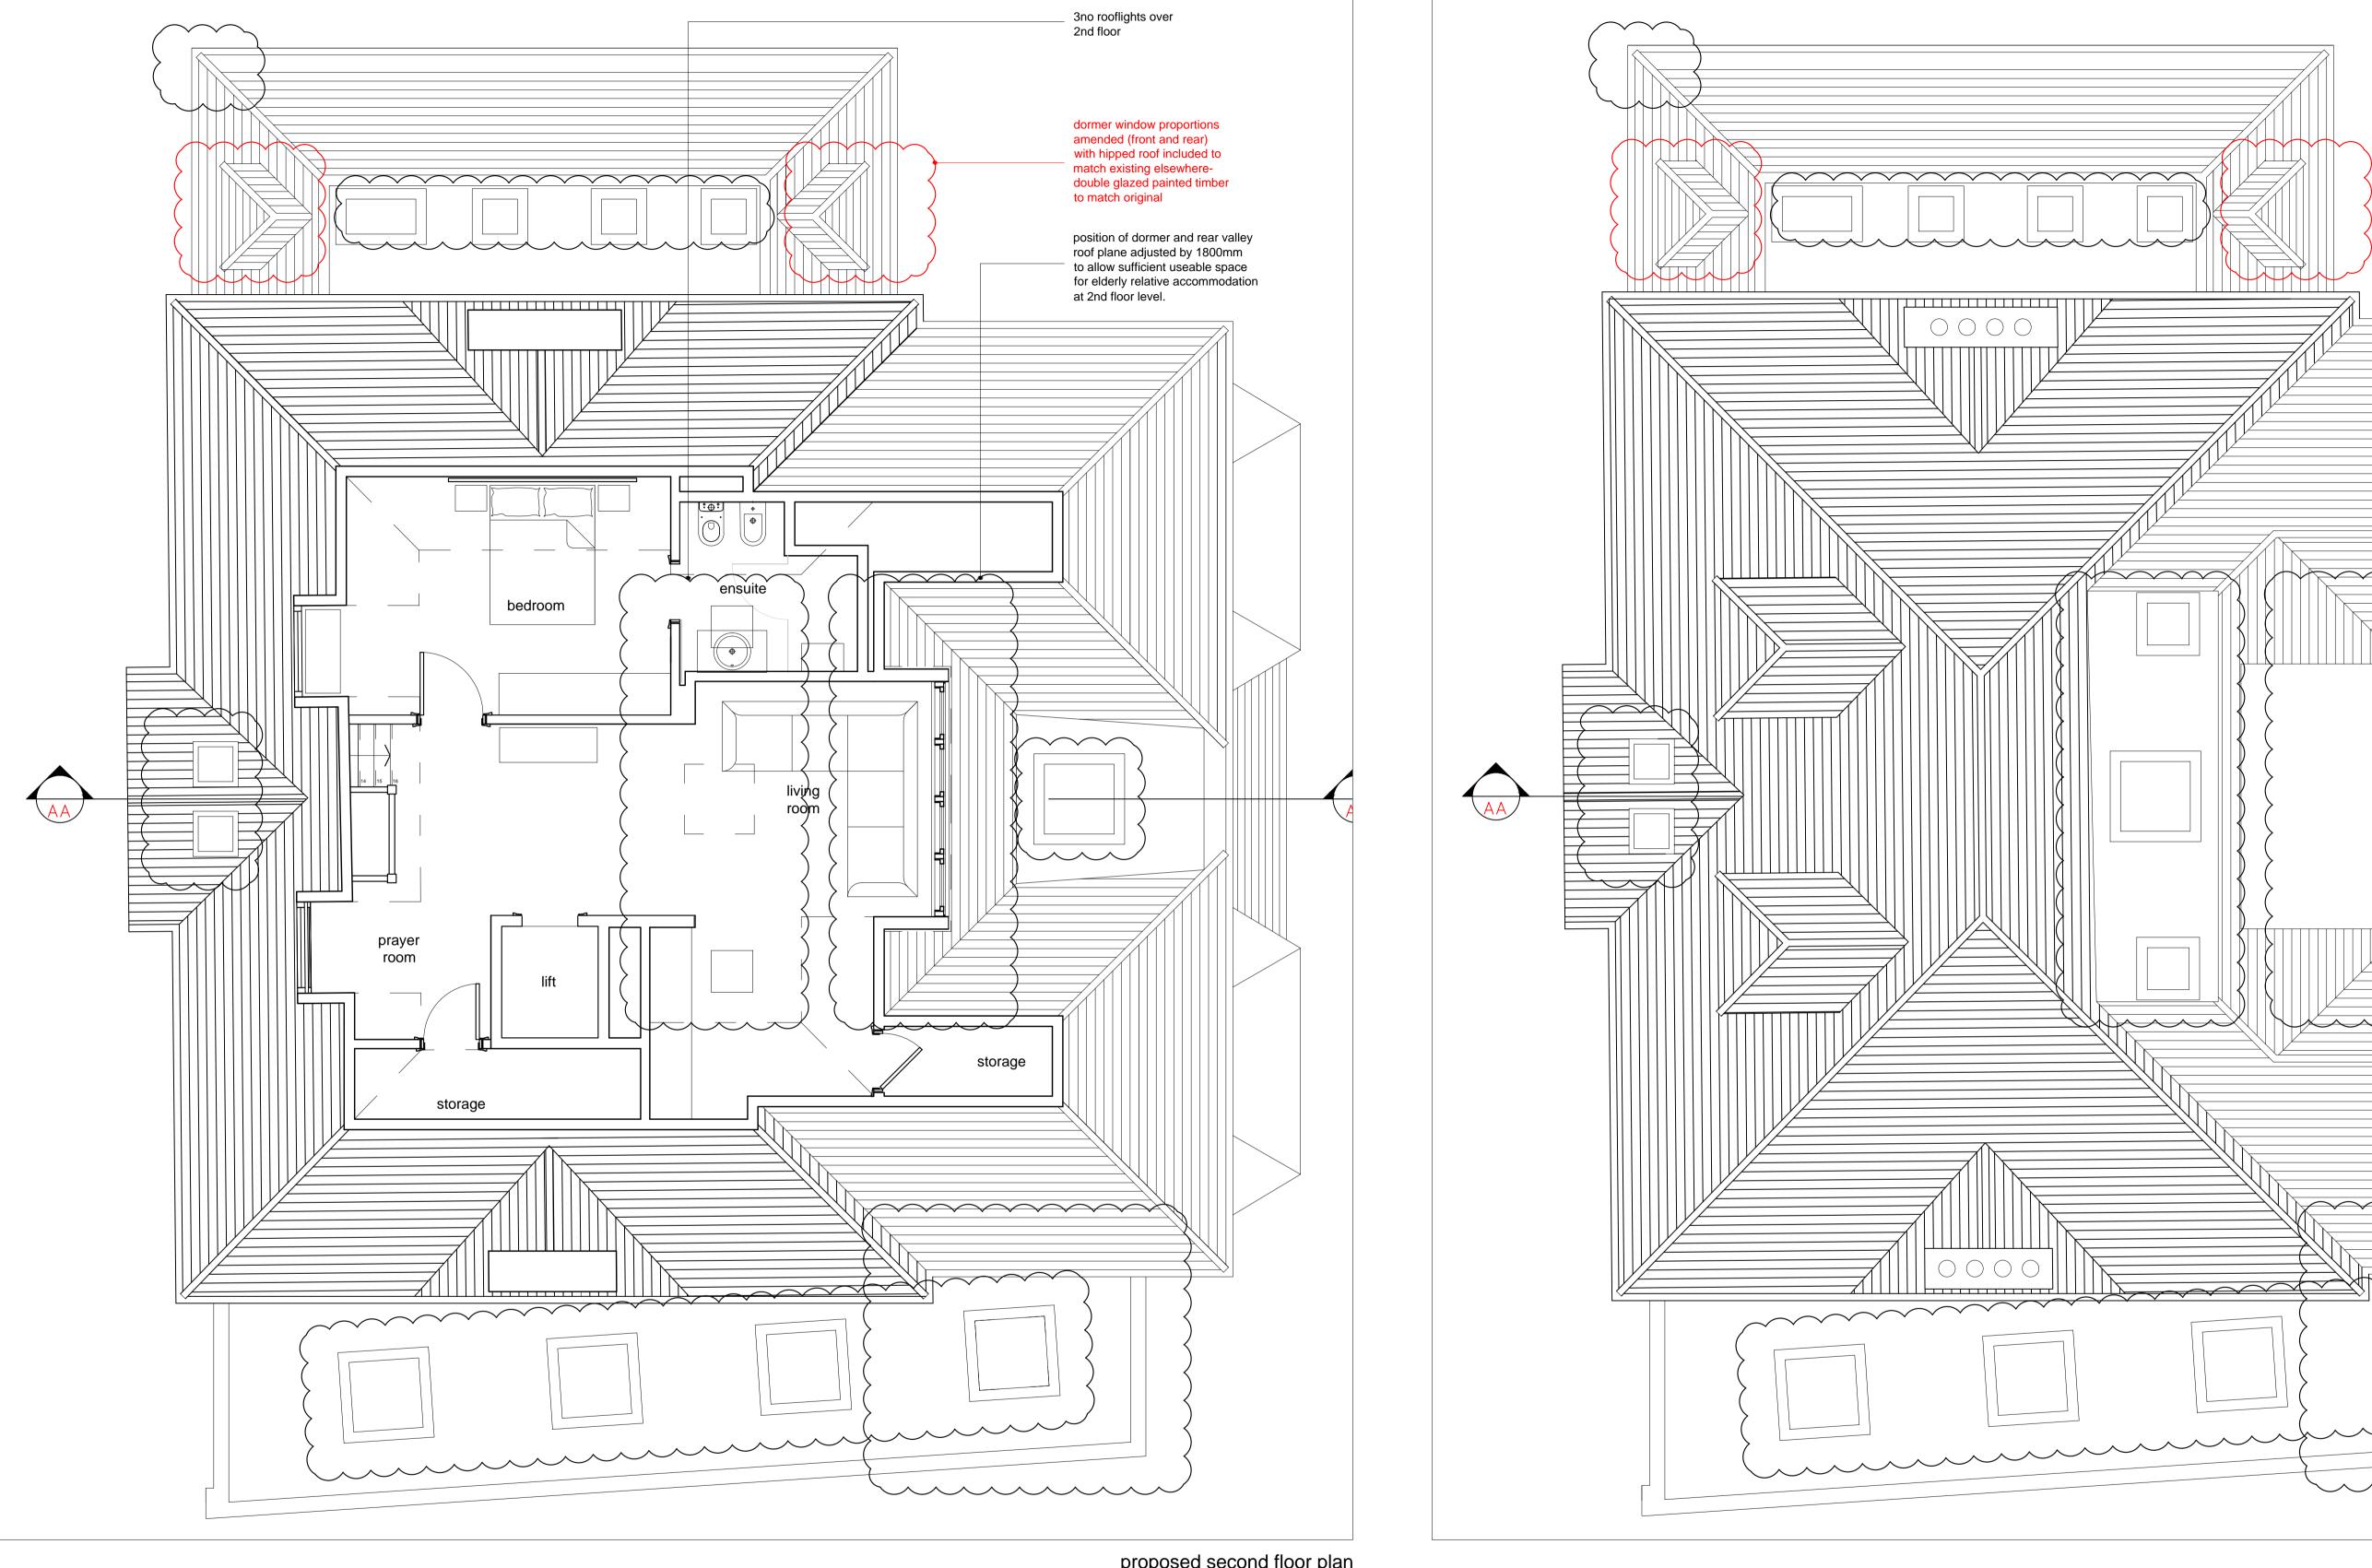

| notes:                                          |  |  |  |
|-------------------------------------------------|--|--|--|
| rev a- design of side extension dormers amended |  |  |  |
|                                                 |  |  |  |
|                                                 |  |  |  |
|                                                 |  |  |  |

planning issue

proposed second floor plan

proposed roof plan

|   | 36 Heath Drive NW3 7SD                     |                                                                         |  |
|---|--------------------------------------------|-------------------------------------------------------------------------|--|
| 5 | drawing:<br>date:<br>drawing no:<br>scale: | prop mma second floor and roof plan<br>07.09.15<br>D032.42<br>1:50 @ A1 |  |
|   | rev:                                       | а                                                                       |  |