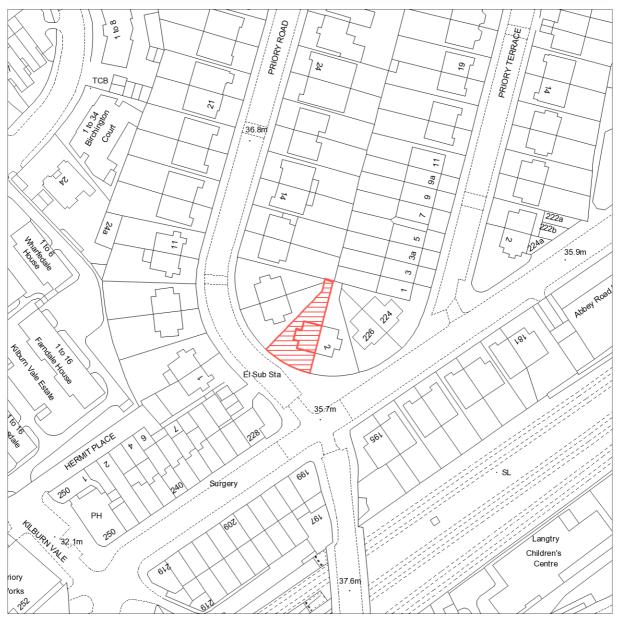

## 4, Priory Road, London

Reproduction in whole or in part is prohibited without the prior permission of Ordnance Survey.

Ordnance Survey and the OS Symbol are registered trademarks and OS MasterMap® is a trademark of Ordnance Survey, the national mapping agency of Great Britain.