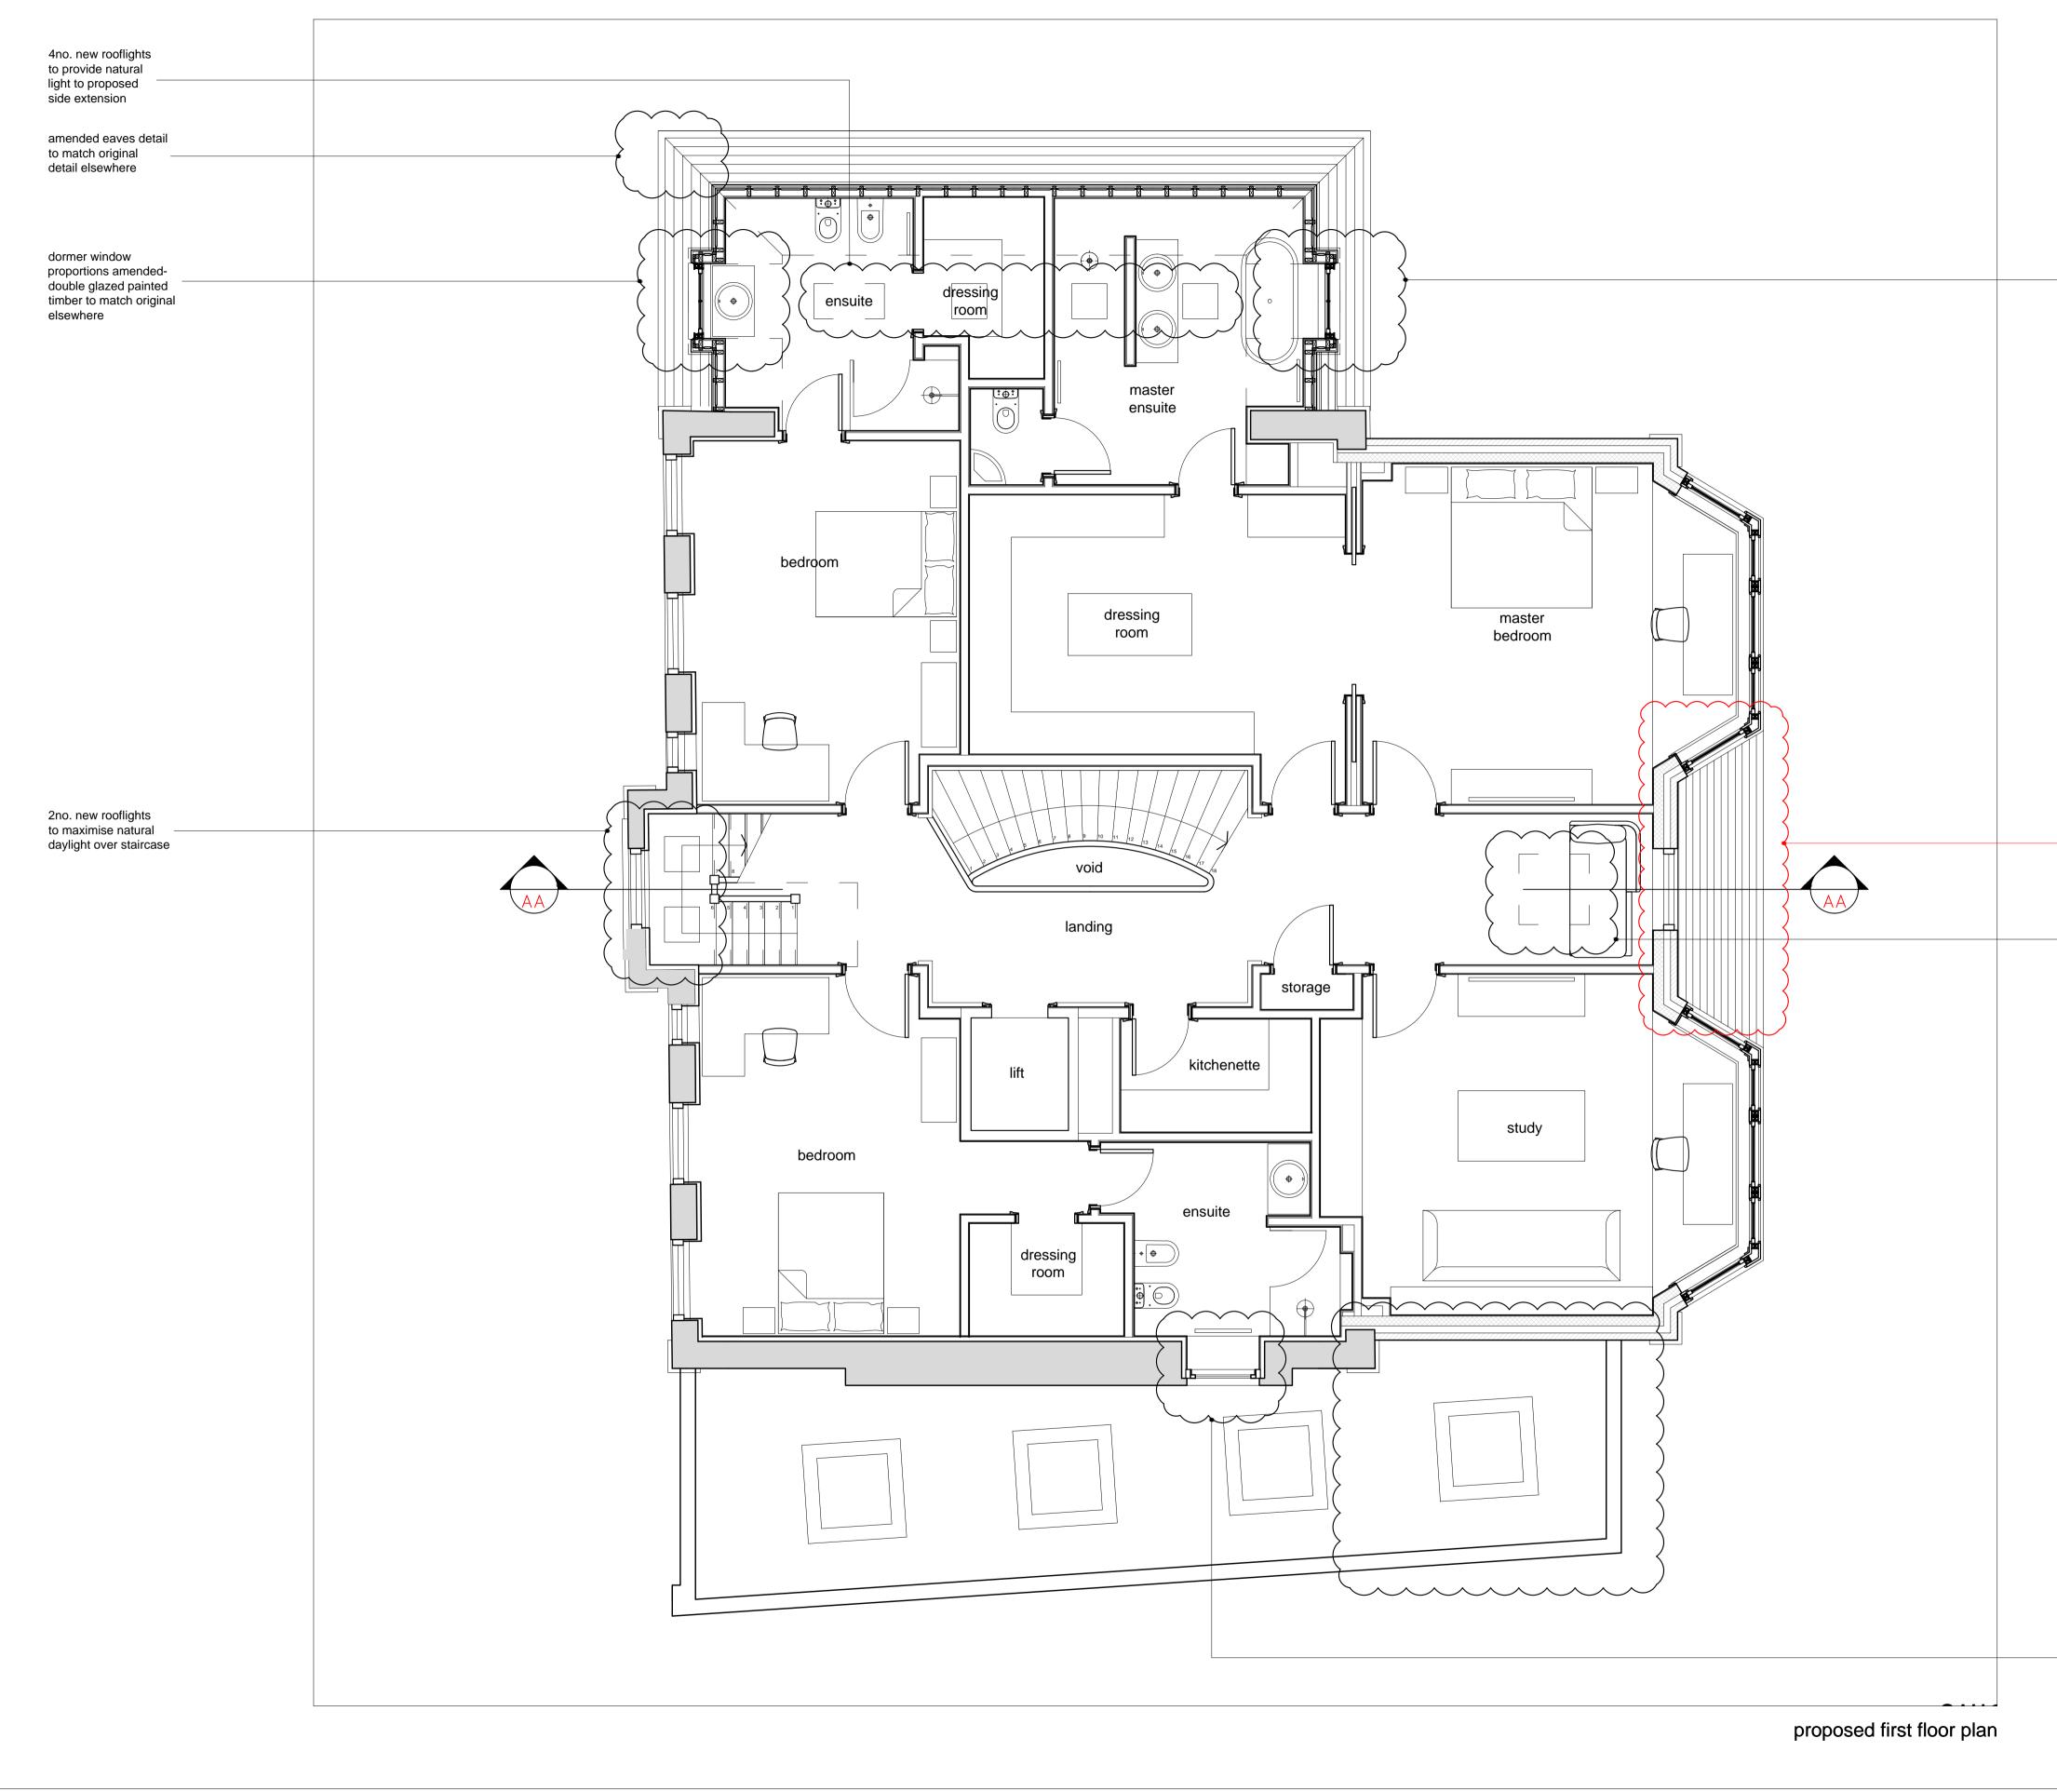

metre

dormer window proportions amendeddouble glazed painted timber to match original elsewhere

rear canopy added to scheme- roof tiles to match existing elsewhere

rooflight over landing to maximise natural day light

new window- double glazed painted timber. Proportions and detailing to match original elsewhere

|   | 36 Heath Drive NW3 7SD                     |                                                                   |
|---|--------------------------------------------|-------------------------------------------------------------------|
| 5 | drawing:<br>date:<br>drawing no:<br>scale: | proposed mma first floor plan<br>07.09.15<br>D032.41<br>1:50 @ A1 |
|   |                                            |                                                                   |