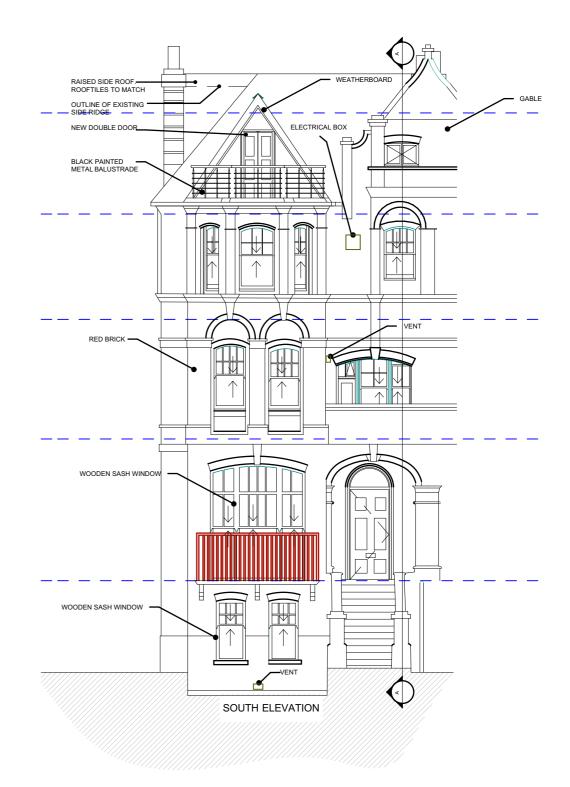

|     |      |       | CLIENT                                                                                                                                                                                                                                                                                                                                    | PROJECT                         | SCALE                                    | DRAWING NO. | REV. |
|-----|------|-------|-------------------------------------------------------------------------------------------------------------------------------------------------------------------------------------------------------------------------------------------------------------------------------------------------------------------------------------------|---------------------------------|------------------------------------------|-------------|------|
|     |      |       | Mr Edward Boulderstone                                                                                                                                                                                                                                                                                                                    | 20 Belsize Lane, London NW3 5AB | 1:100@A3                                 |             |      |
|     |      |       |                                                                                                                                                                                                                                                                                                                                           |                                 | I                                        | 1464/Pr/101 |      |
|     |      |       |                                                                                                                                                                                                                                                                                                                                           |                                 | July15 zb                                |             |      |
|     |      |       | DRAWINGS TO BE READ IN CONJUNCTION WITH RELEVANT DRAWING AND SPECS DRAWINGS NOT TO BE SCALED. FIGURED DIMENSIONS ONLY, ANY DISCREPENCIES ARE TO BE POINTED TO THE ARCHITECT. THE ARCHITECT IS NOT LIABLE FOR ANY FAULTS NOT RAISED.  DRAWINGS NOT TO BE SCALED FOR LAND TRANSFER PURPOSES  DRAWING TITLE  Proposed Front & Rear Elevation | DRAWING TITLE                   | ReDesign Architecture                    |             |      |
|     |      |       |                                                                                                                                                                                                                                                                                                                                           | 2                               | TOD FLOOD 1 FAT LONDON DO A D CW/1/ AFLI |             |      |
| REV | DATE | NOTES |                                                                                                                                                                                                                                                                                                                                           | Proposed Front & Rear Elevation |                                          |             |      |
|     |      |       |                                                                                                                                                                                                                                                                                                                                           |                                 | web: www.redesigngroup.co.uk             |             |      |
|     |      |       |                                                                                                                                                                                                                                                                                                                                           |                                 | EMAIL: CONTACT@REDESIGNGROUP.CO.UK       |             |      |