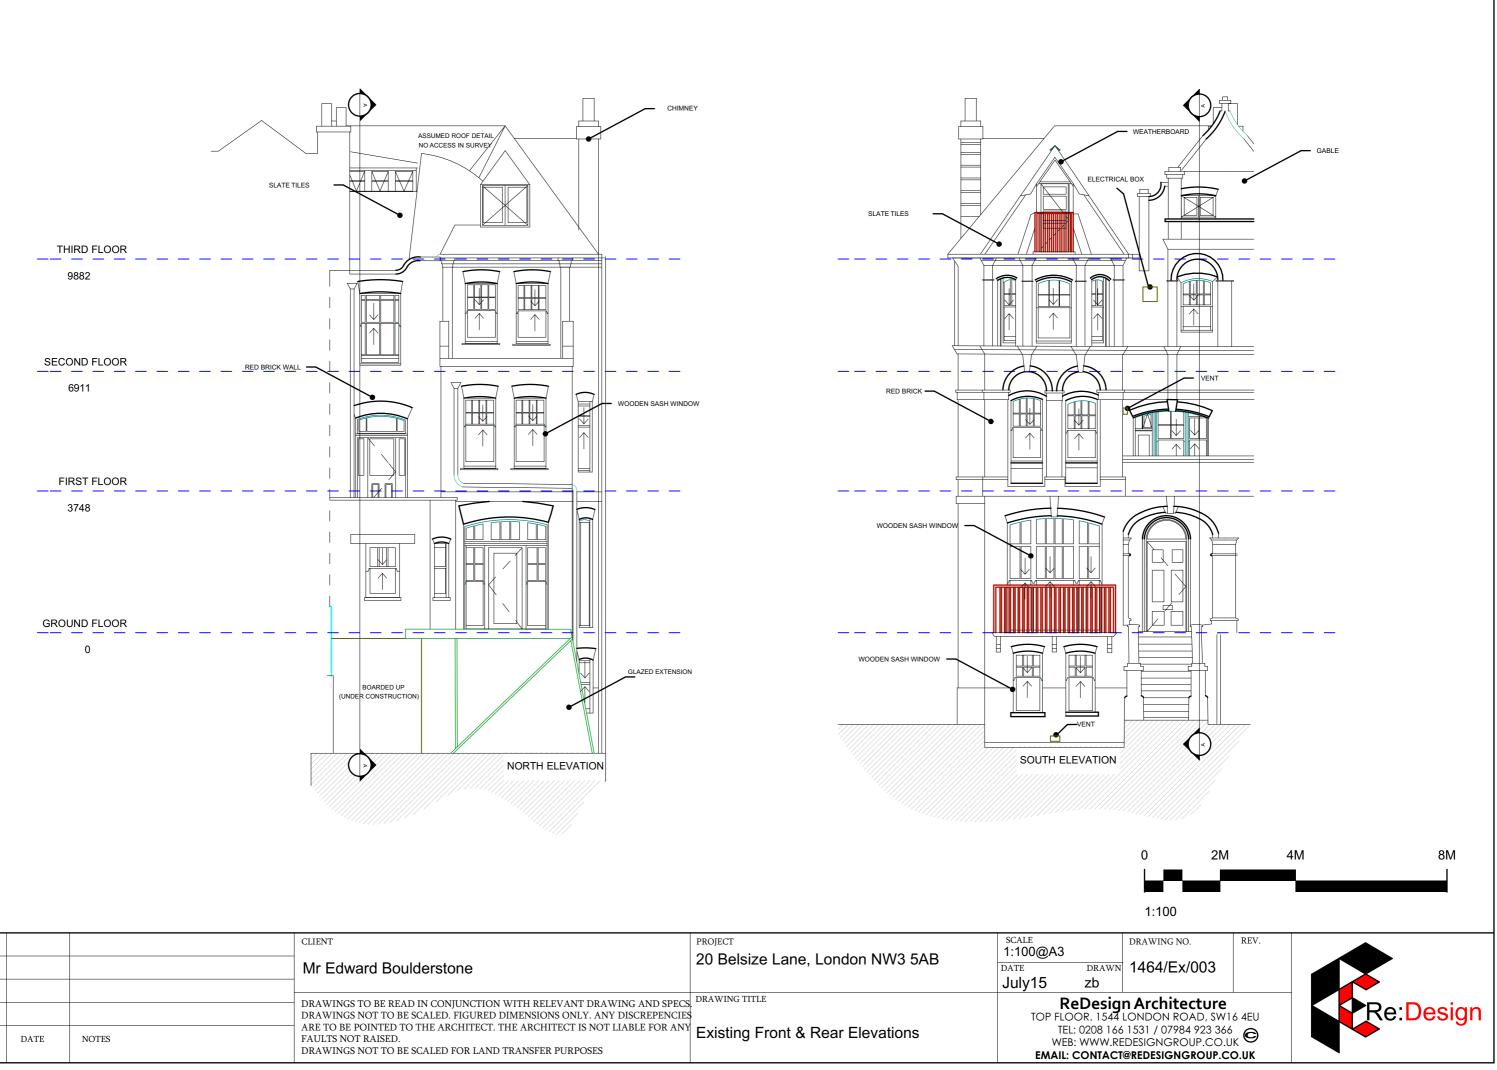

|     |      |       | CLIENT                                                                                                                                                                                                                                                                                               | PROJECT                         | SCALE<br>1:100@A3 |                        | D                |
|-----|------|-------|------------------------------------------------------------------------------------------------------------------------------------------------------------------------------------------------------------------------------------------------------------------------------------------------------|---------------------------------|-------------------|------------------------|------------------|
|     |      |       | Mr Edward Boulderstone                                                                                                                                                                                                                                                                               | 20 Belsize Lane, London NW3 5AB | DATE<br>July15    | DRAWN                  | 1                |
| REV | DATE | NOTES | DRAWINGS TO BE READ IN CONJUNCTION WITH RELEVANT DRAWING AND SPECS<br>DRAWINGS NOT TO BE SCALED. FIGURED DIMENSIONS ONLY. ANY DISCREPENCIE:<br>ARE TO BE POINTED TO THE ARCHITECT. THE ARCHITECT IS NOT LIABLE FOR ANY<br>FAULTS NOT RAISED.<br>DRAWINGS NOT TO BE SCALED FOR LAND TRANSFER PURPOSES | ¢                               | TOP FLOC<br>TEL:  | : 0208 166<br>: WWW.RI | LO<br>615<br>EDE |