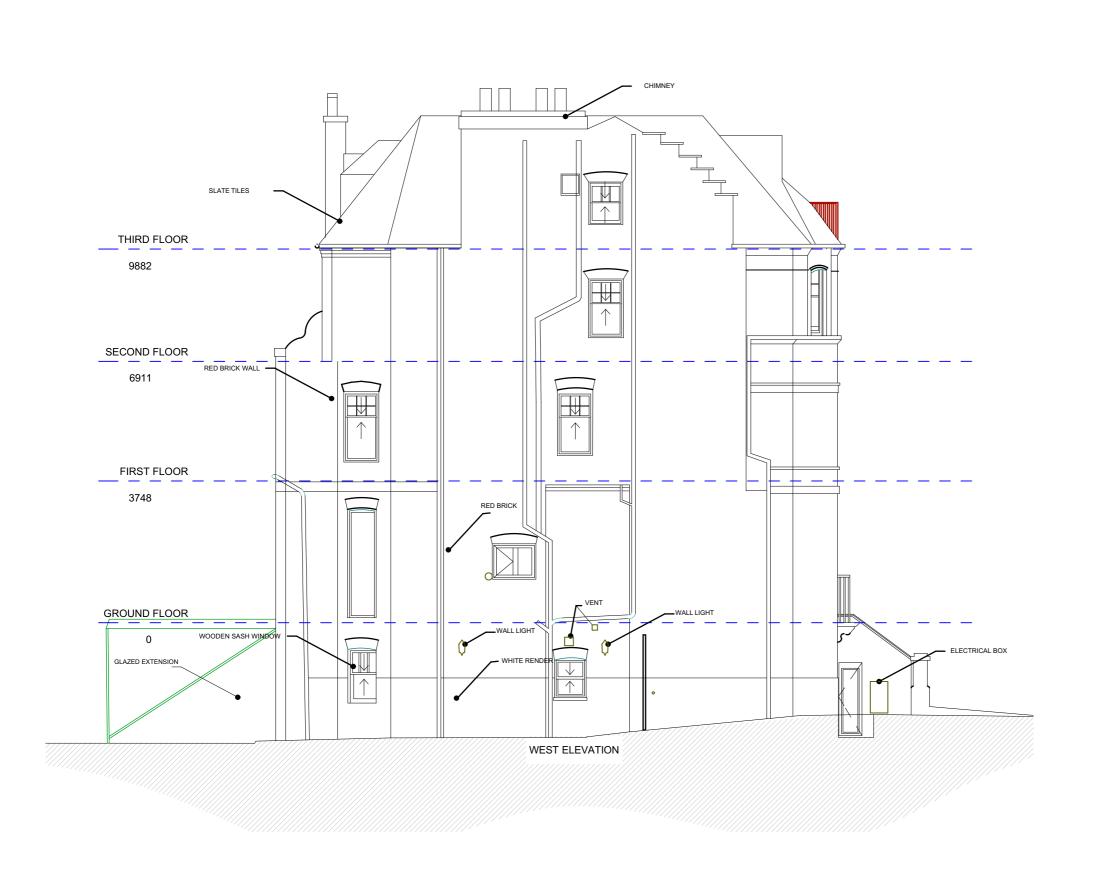

|     |      |       | CLIENT                                                                                                                                                                                                                 | PROJECT                         | SCALE                                                           | DRAWING NO.                        | REV.   |
|-----|------|-------|------------------------------------------------------------------------------------------------------------------------------------------------------------------------------------------------------------------------|---------------------------------|-----------------------------------------------------------------|------------------------------------|--------|
|     |      |       | Mr Edward Boulderstone                                                                                                                                                                                                 | 20 Belsize Lane, London NW3 5AB |                                                                 | 1464/Ex/004                        |        |
|     |      |       |                                                                                                                                                                                                                        |                                 | July15 zb                                                       |                                    |        |
|     |      |       | DRAWINGS TO BE READ IN CONJUNCTION WITH RELEVANT DRAWING AND SPECS DRAWINGS NOT TO BE SCALED. FIGURED DIMENSIONS ONLY. ANY DISCREPENCES                                                                                | d d                             | TOP FLOOR. 1544                                                 | n Architecture<br>LONDON ROAD, SW1 | 16 4EU |
| REV | DATE | NOTES | DRAWINGS NOT TO BE SCALED. FIGURED DIMENSIONS ONLY, ANY DISCREPENCIE  ARE TO BE POINTED TO THE ARCHITECT. THE ARCHITECT IS NOT LIABLE FOR ANY FAULTS NOT RAISED.  DRAWINGS NOT TO BE SCALED FOR LAND TRANSFER PURPOSES | Existing Side Elevation         | TEL: 0208 166 1531 / 07984 923 366 WEB: WWW.REDESIGNGROUP.CO.UK |                                    |        |