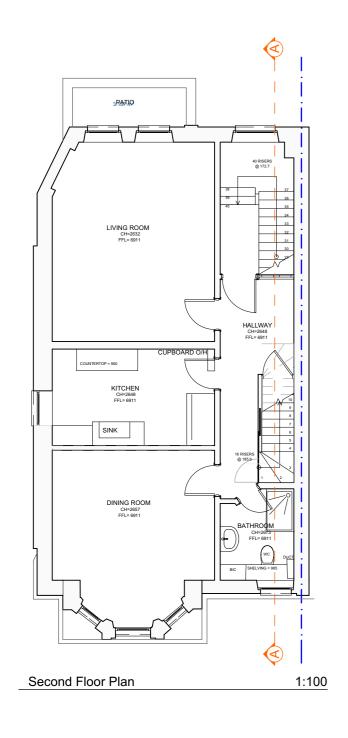

## **EXISTING GIA:**

SECOND FLOOR - 76m<sup>2</sup>
THIRD FLOOR - <u>55m<sup>2</sup></u>
TOTAL - 131m<sup>2</sup>

0 2M 4M 8M 1:100

|          | CLIENT                                                                                                                                                                                                                                                                                    | PROJECT                         | SCALE<br>1:100@A3                                                                                                                                                  | DRAWING NO. | REV. |
|----------|-------------------------------------------------------------------------------------------------------------------------------------------------------------------------------------------------------------------------------------------------------------------------------------------|---------------------------------|--------------------------------------------------------------------------------------------------------------------------------------------------------------------|-------------|------|
|          | Mr Edward Boulderstone                                                                                                                                                                                                                                                                    | 20 Belsize Lane, London NW3 5AB | DATE DRAWN July15 zb                                                                                                                                               | 1464/Ex/002 |      |
| REV DATE | DRAWINGS TO BE READ IN CONJUNCTION WITH RELEVANT DRAWING AND SPECS DRAWINGS NOT TO BE SCALED. FIGURED DIMENSIONS ONLY. ANY DISCREPENCIES ARE TO BE POINTED TO THE ARCHITECT. THE ARCHITECT IS NOT LIABLE FOR ANY FAULTS NOT RAISED.  DRAWINGS NOT TO BE SCALED FOR LAND TRANSFER PURPOSES |                                 | ReDesign Architecture  TOP FLOOR. 1544 LONDON ROAD, SW16 4EU  TEL: 0208 166 1531 / 07984 923 366  WEB: WWW.REDESIGNGROUP.CO.UK  EMAIL: CONTACT@REDESIGNGROUP.CO.UK |             |      |