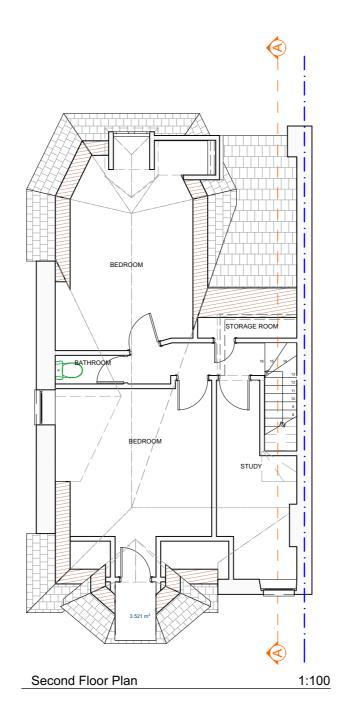

## **EXISTING GIA:**

SECOND FLOOR - 76m<sup>2</sup>
THIRD FLOOR - <u>55m<sup>2</sup></u>
TOTAL - 131m<sup>2</sup>

0 2M 4M 8M 1:100

|          | CLIENT                                                                                                                                                                                                                                                                                    | PROJECT                         | SCALE<br>1:100@A3                                                                                                                                                  | DRAWING NO. | REV. |
|----------|-------------------------------------------------------------------------------------------------------------------------------------------------------------------------------------------------------------------------------------------------------------------------------------------|---------------------------------|--------------------------------------------------------------------------------------------------------------------------------------------------------------------|-------------|------|
|          | Mr Edward Boulderstone                                                                                                                                                                                                                                                                    | 20 Belsize Lane, London NW3 5AB | DATE DRAWN July15 zb                                                                                                                                               | 1464/Ex/002 |      |
| REV DATE | DRAWINGS TO BE READ IN CONJUNCTION WITH RELEVANT DRAWING AND SPECS DRAWINGS NOT TO BE SCALED. FIGURED DIMENSIONS ONLY. ANY DISCREPENCIES ARE TO BE POINTED TO THE ARCHITECT. THE ARCHITECT IS NOT LIABLE FOR ANY FAULTS NOT RAISED.  DRAWINGS NOT TO BE SCALED FOR LAND TRANSFER PURPOSES |                                 | ReDesign Architecture  TOP FLOOR. 1544 LONDON ROAD, SW16 4EU  TEL: 0208 166 1531 / 07984 923 366  WEB: WWW.REDESIGNGROUP.CO.UK  EMAIL: CONTACT@REDESIGNGROUP.CO.UK |             |      |