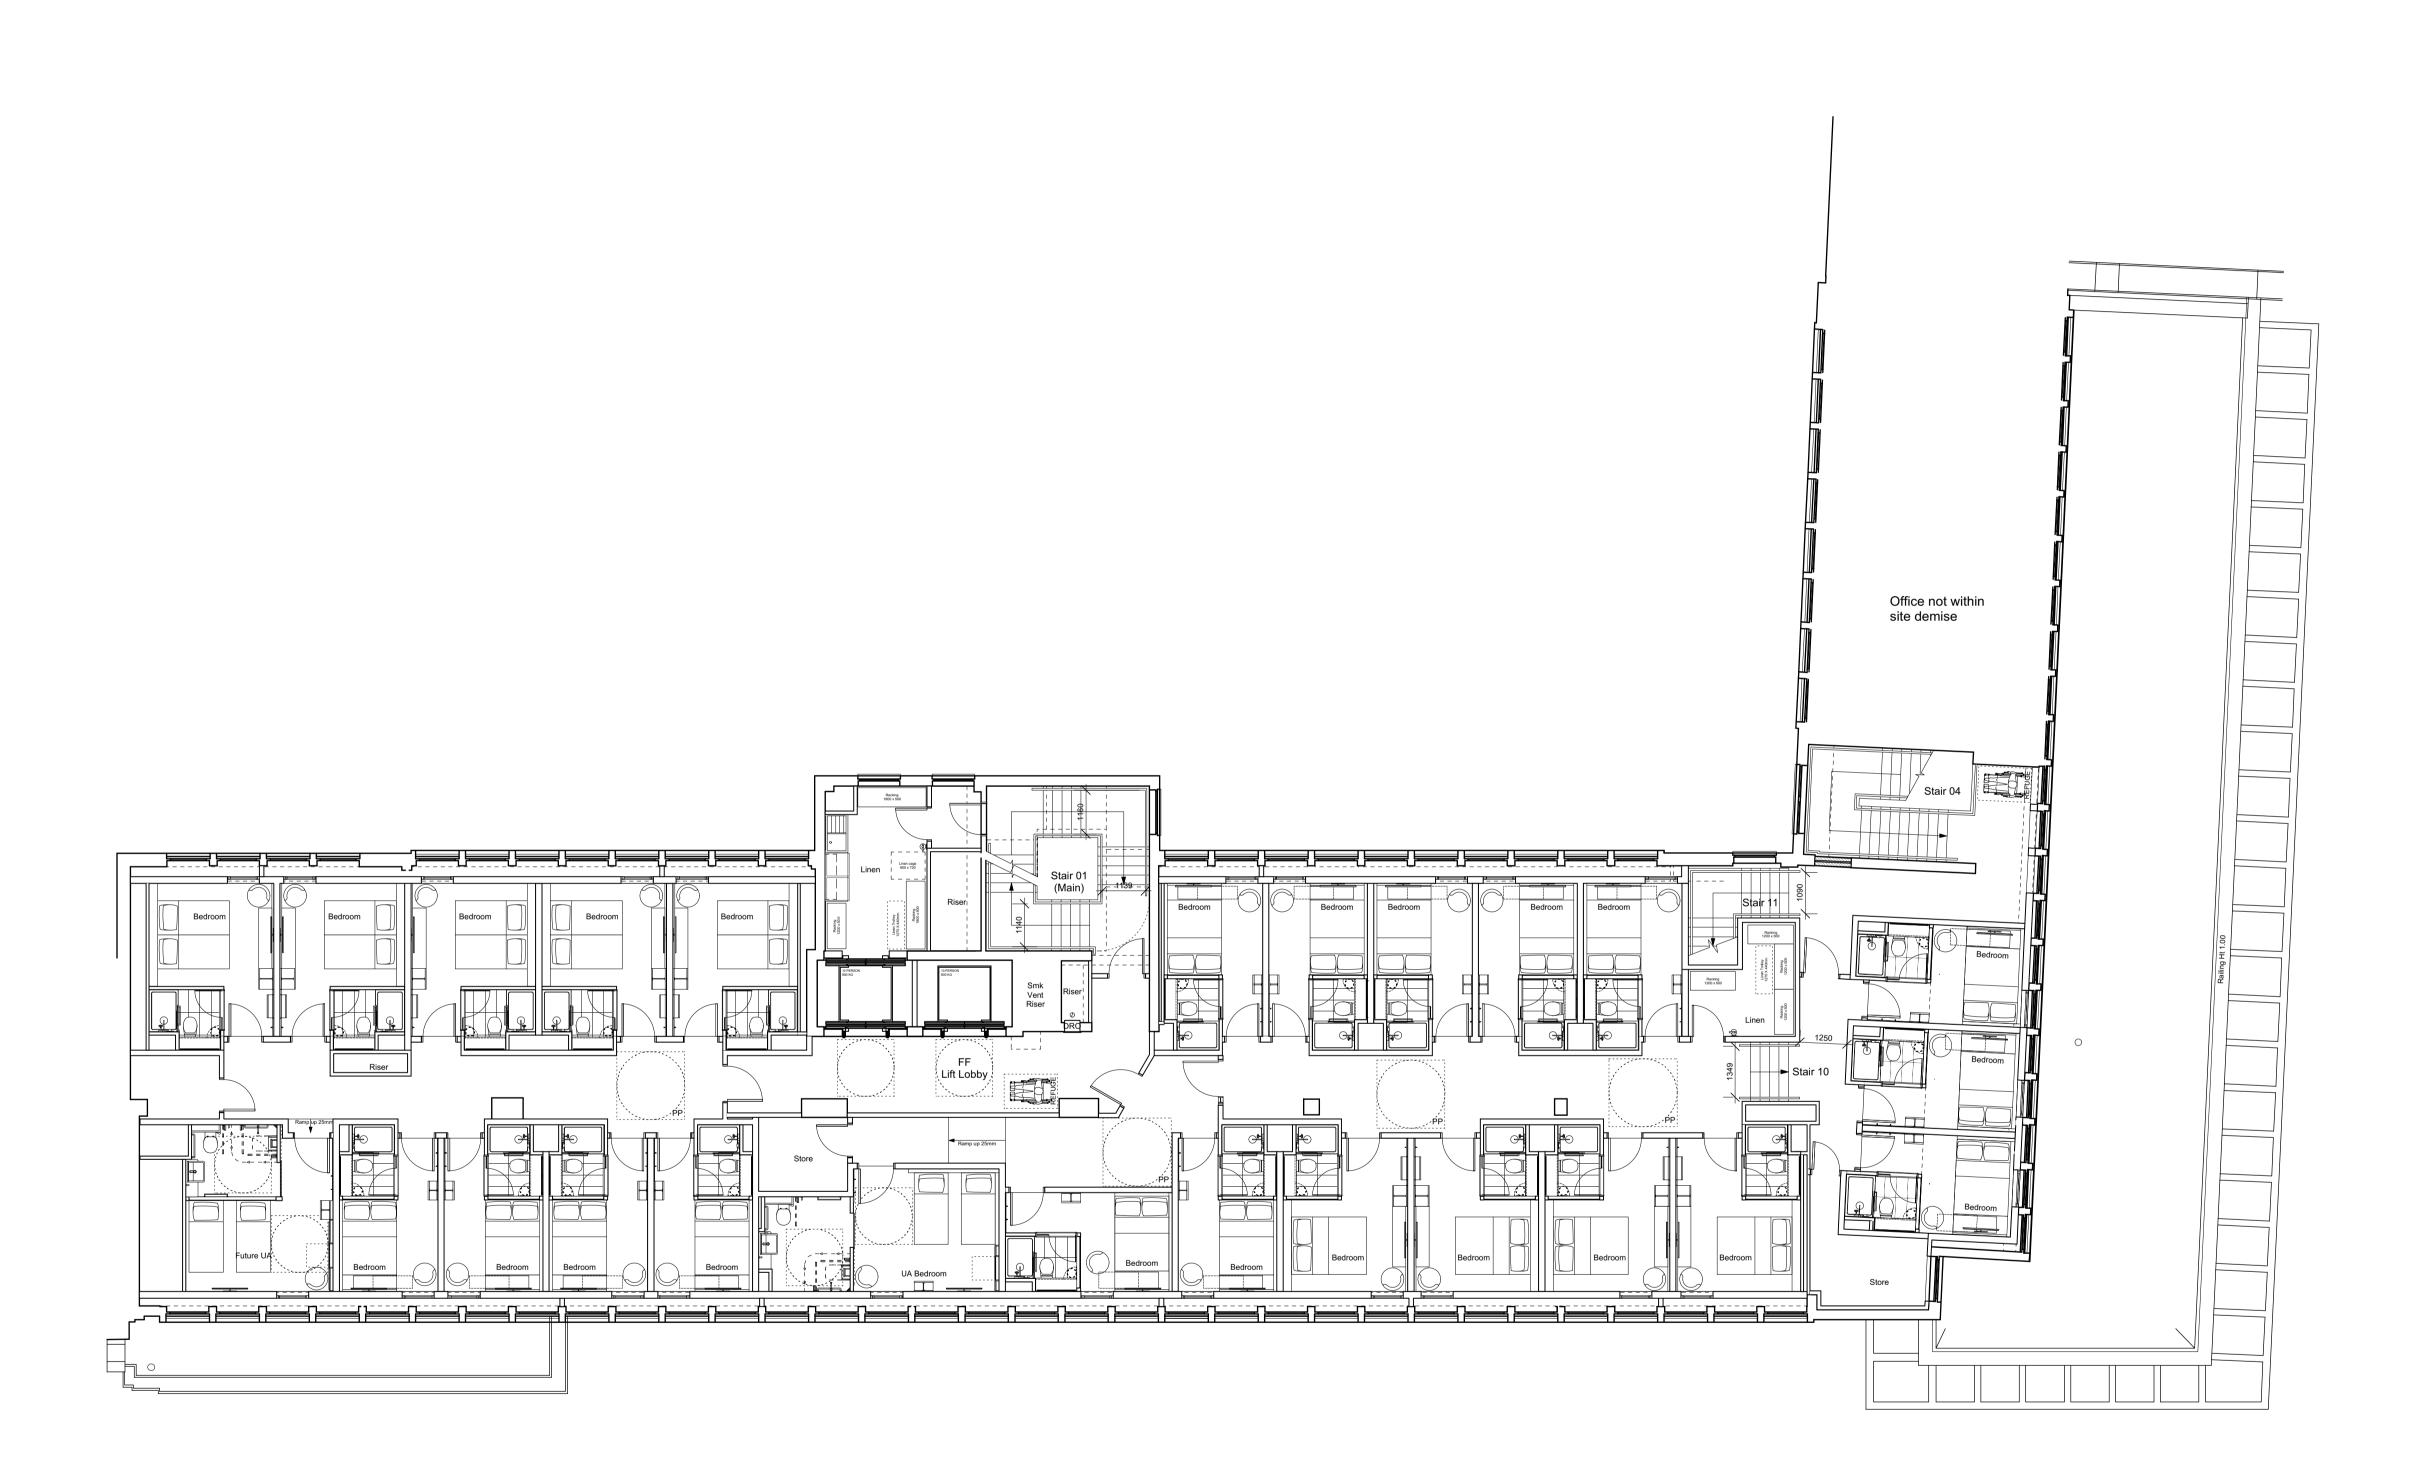

## **Room Mix Schedule**

| Floor | Double | UA | Double / Future UA | Larger Room | Floor Total |
|-------|--------|----|--------------------|-------------|-------------|
|       |        |    |                    |             |             |
| -1    | -      | -  | -                  | -           |             |
| G     | -      | -  | -                  | -           |             |
| 1     | 8      | 2  | 0                  | 4           | 14          |
| 2     | 16     | 3  | 2                  | 13          | 34          |
| 3     | 20     | 2  | 2                  | 13          | 37          |
| 4     | 24     | 1  | 3                  | 9           | 37          |
| 5     | 14     | 1  | 1                  | 9           | 25          |
| 6     | 21     | 0  | 0                  | 0           | 21          |
| Roof  | -      | -  | -                  | 1           | -           |
|       |        |    |                    |             |             |
| Total | 103    | 9  | 8                  | 48          | 168         |

Drawing FIFTH FLOOR PLAN **AS PROPOSED** 

Date Drawn Checked 1:100 @ A1 PLANNING 31/1/13 LB Drawing No.

3114/P/105 D