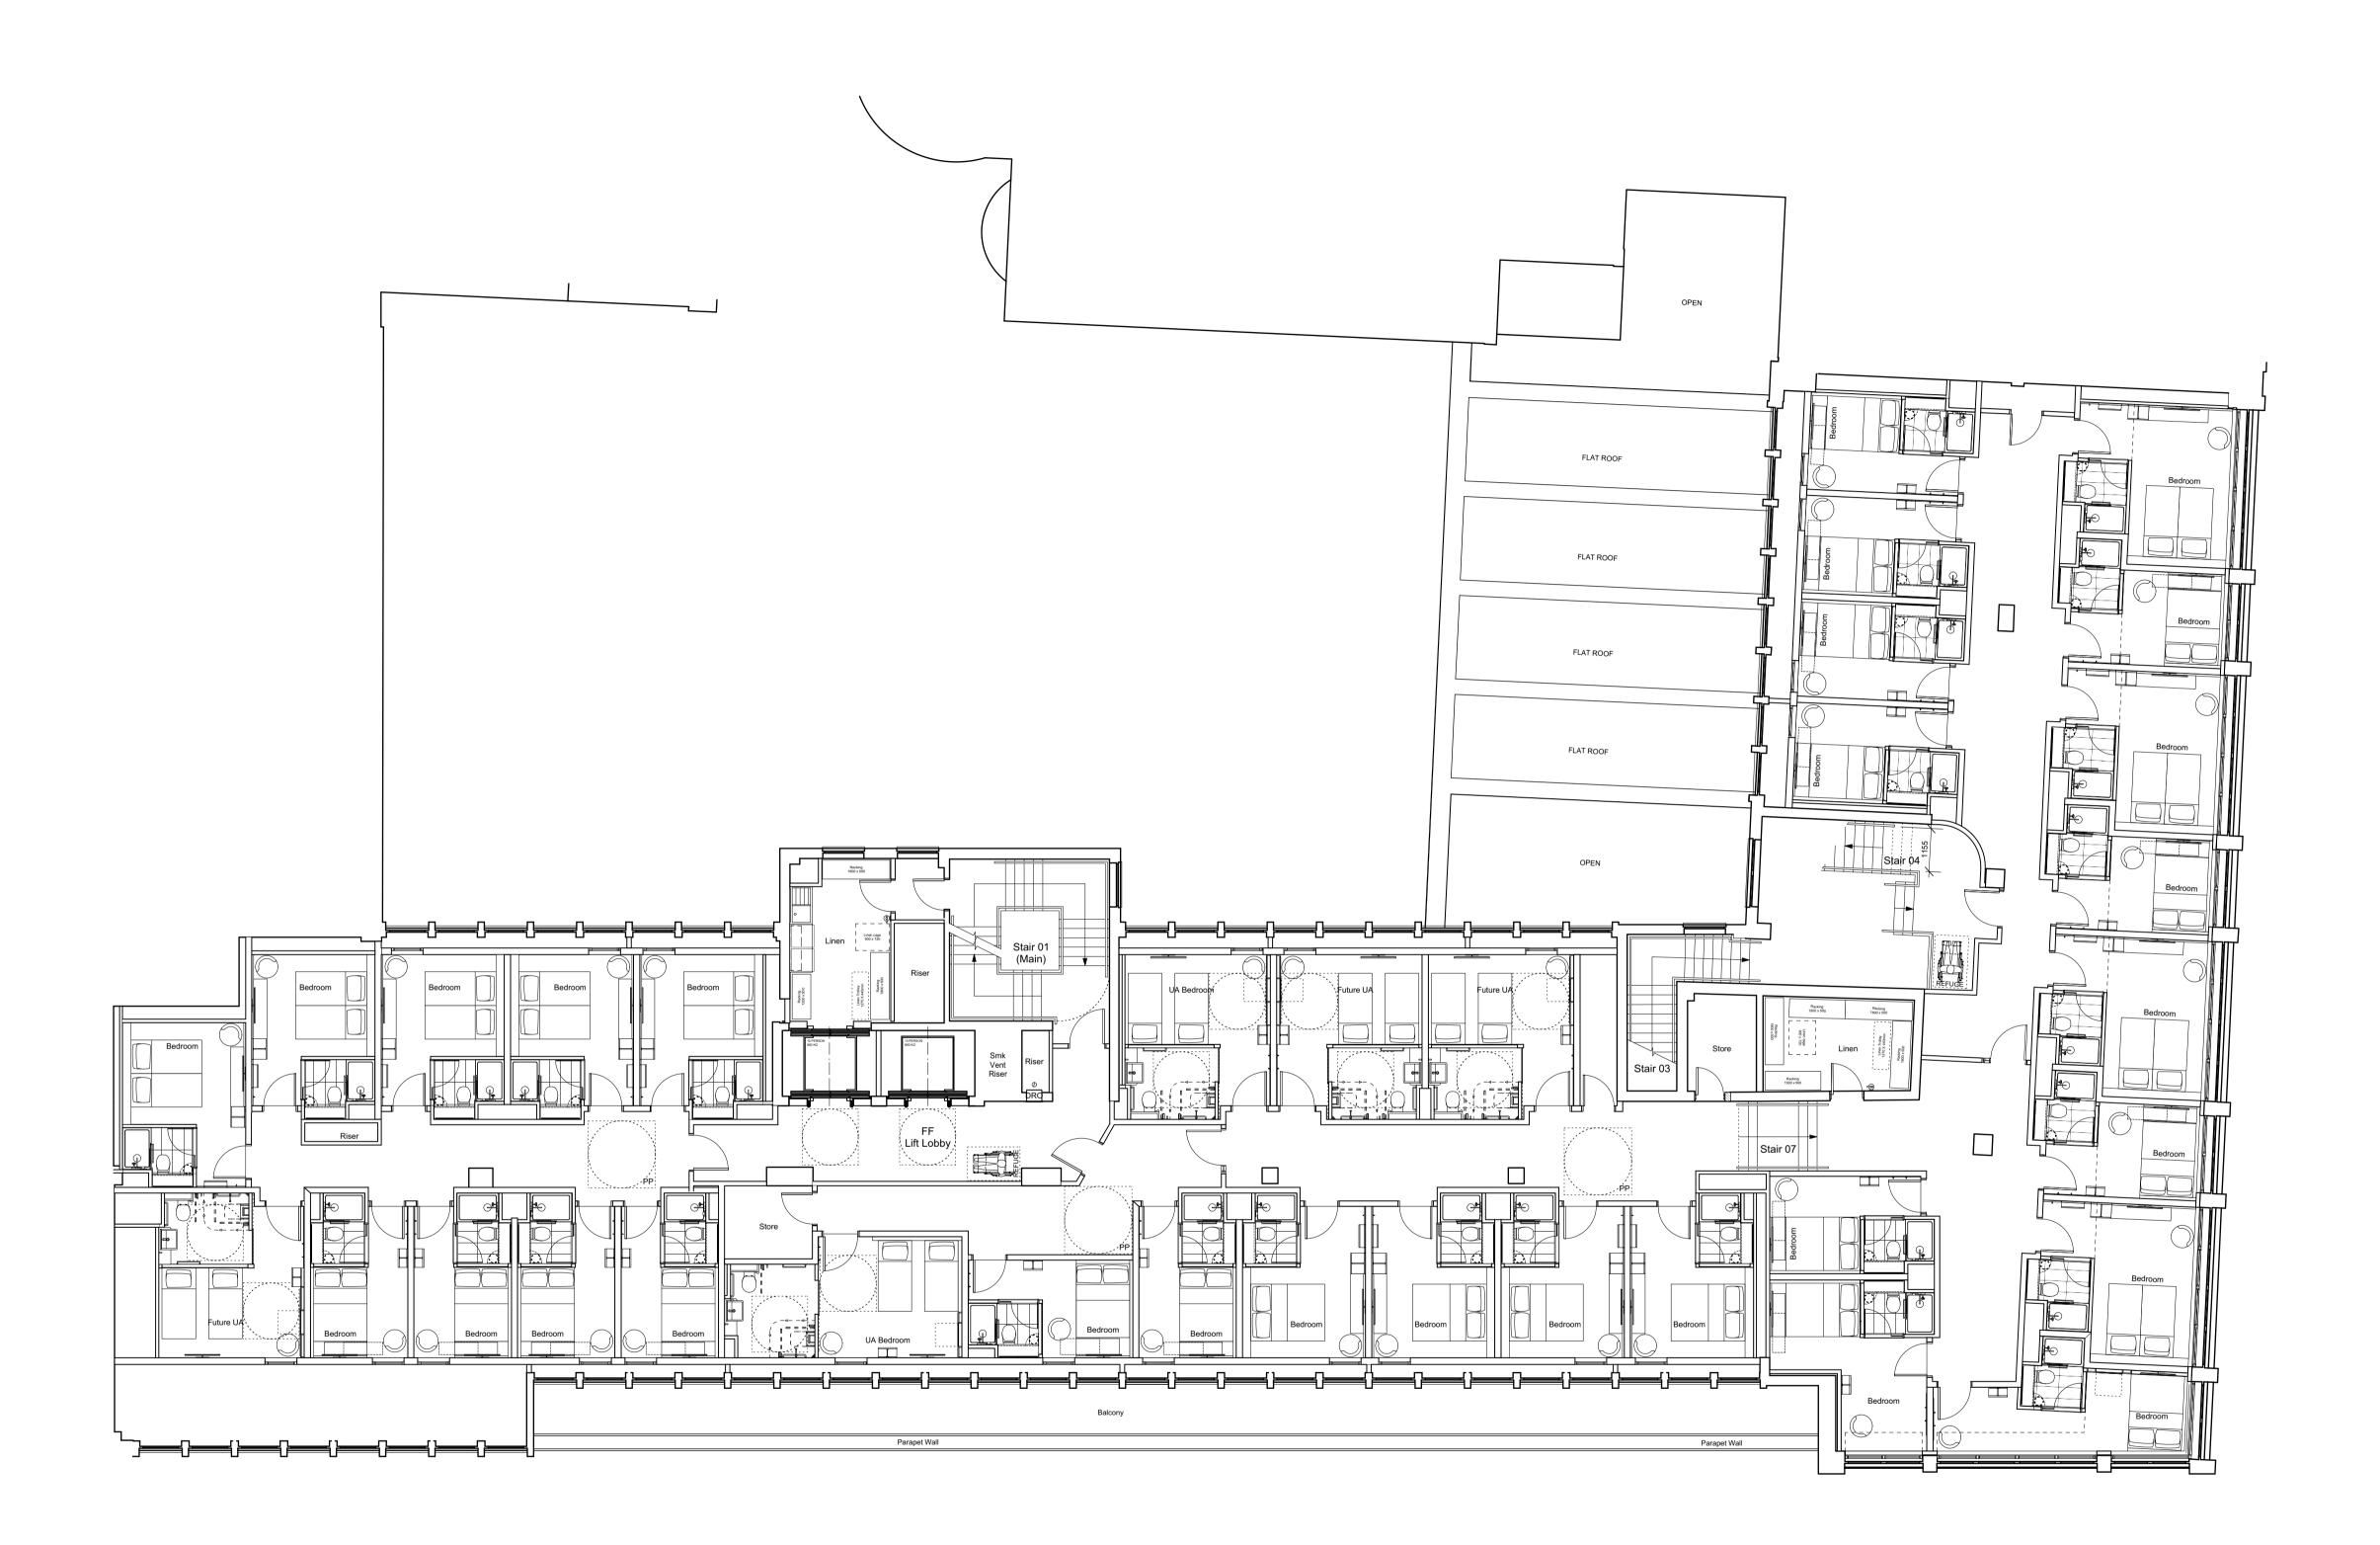

## **Room Mix Schedule**

| Floor | Double | UA  | Double / Future UA | Larger Room | Floor Total |
|-------|--------|-----|--------------------|-------------|-------------|
|       |        |     |                    |             |             |
| -1    | -      | -   | -                  | -           |             |
| G     | -      | -   | -                  | -           |             |
| 1     | 8      | 2   | 0                  | 4           | 14          |
| 2     | 16     | 3   | 2                  | 13          | 34          |
| 3     | 20     | 2   | 2                  | 13          | 37          |
| 4     | 24     | 1   | 3                  | 9           | 37          |
| 5     | 14     | 1   | 1                  | 9           | 25          |
| 6     | 21     | 0   | 0                  | 0           | 21          |
| Roof  | -      | -   | -                  | -           | -           |
|       |        |     |                    |             |             |
| Total | 103    | l a | l g                | 18          | 168         |

TORRINGTON PLACE LTD & WHITBREAD GROUP PLC

Pro

BROOK HOUSE 2 - 16 TORRINGTON PLACE LONDON

SECOND FLOOR PLAN
AS PROPOSED

Scale Status Date Drawn Checked
1:100 @ A1 PLANNING 31/1/13 LB

Drawing No. Revision

3114/P/102 F