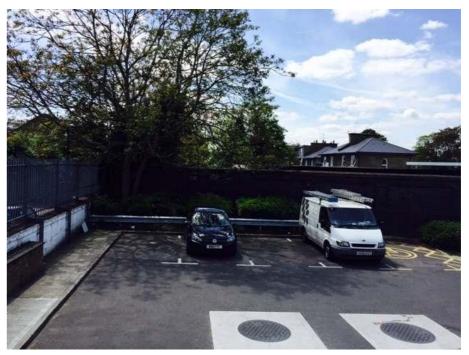

**57 CAMDEN MEWS** 

View from site across adjoining car park to railway tunnel

| Project: | 57 CAMDEN MEW<br>LONDON NW1 9B |  |  |  |
|----------|--------------------------------|--|--|--|
| Client   | JOHN KERR                      |  |  |  |
| JOHN KER | R ASSOCIATES LTD ARCHIT        |  |  |  |