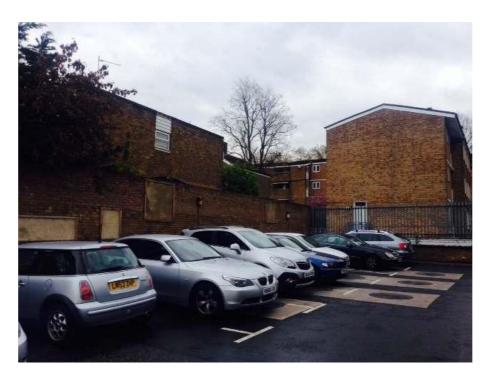

View from site to 36 Abingdon Close opposite

View to Abingdon Close from Tesco car park

View of adjacent brick wall to railway ventilation shaft

View to site from Tesco car park

View ofsite from Tesco car park

View of site from petrol station

**View down Camden Mews** 

| Project: | 57 CAMDEN MEWS<br>LONDON NW1 9BY    | Drawing:  EXISTING VIEWS                       | Scale:NTS                 |
|----------|-------------------------------------|------------------------------------------------|---------------------------|
|          |                                     |                                                | Date: AUGUST 2015         |
|          |                                     |                                                | Drawn: PK                 |
| Client   | JOHN KERR                           |                                                | No:                       |
|          |                                     |                                                | 390EX/06                  |
|          |                                     |                                                |                           |
| JOHN KEF | RR ASSOCIATES LTD ARCHITECTS 62 CAM | DEN ROAD, LONDON NW1 9DR, TEL: 020 7209 2784 W | WW.JOHNKERRASSOCIATES.COM |