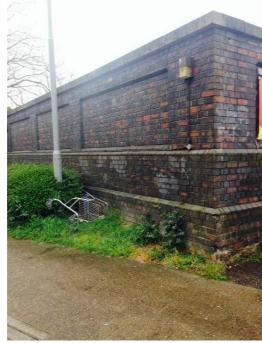

View from site to 36 Abingdon Close opposite

View to Abingdon Close from Tesco car park

View of adjacent brick wall to railway ventilation shaft

View to site from Tesco car park

View ofsite from Tesco car park