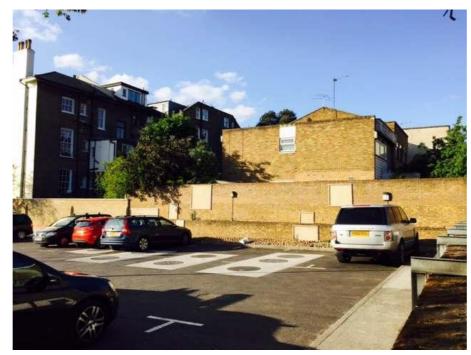

View from site to 36 Abingdon Close opposite

View to Abingdon Close from Tesco car park

View of adjacent brick wall to railway ventilation shaft

View to site from Tesco car park

View ofsite from Tesco car park

View of site from petrol station

**View down Camden Mews** 

| Project: | 57 CAMDEN MEWS<br>LONDON NW1 9BY    | Drawing:  EXISTING VIEWS                       | Scale:NTS                 |
|----------|-------------------------------------|------------------------------------------------|---------------------------|
|          |                                     |                                                | Date: AUGUST 2015         |
|          |                                     |                                                | Drawn: PK                 |
| Client   | JOHN KERR                           |                                                | No:                       |
|          |                                     |                                                | 390EX/06                  |
|          |                                     |                                                |                           |
| JOHN KEF | RR ASSOCIATES LTD ARCHITECTS 62 CAM | DEN ROAD, LONDON NW1 9DR, TEL: 020 7209 2784 W | WW.JOHNKERRASSOCIATES.COM |