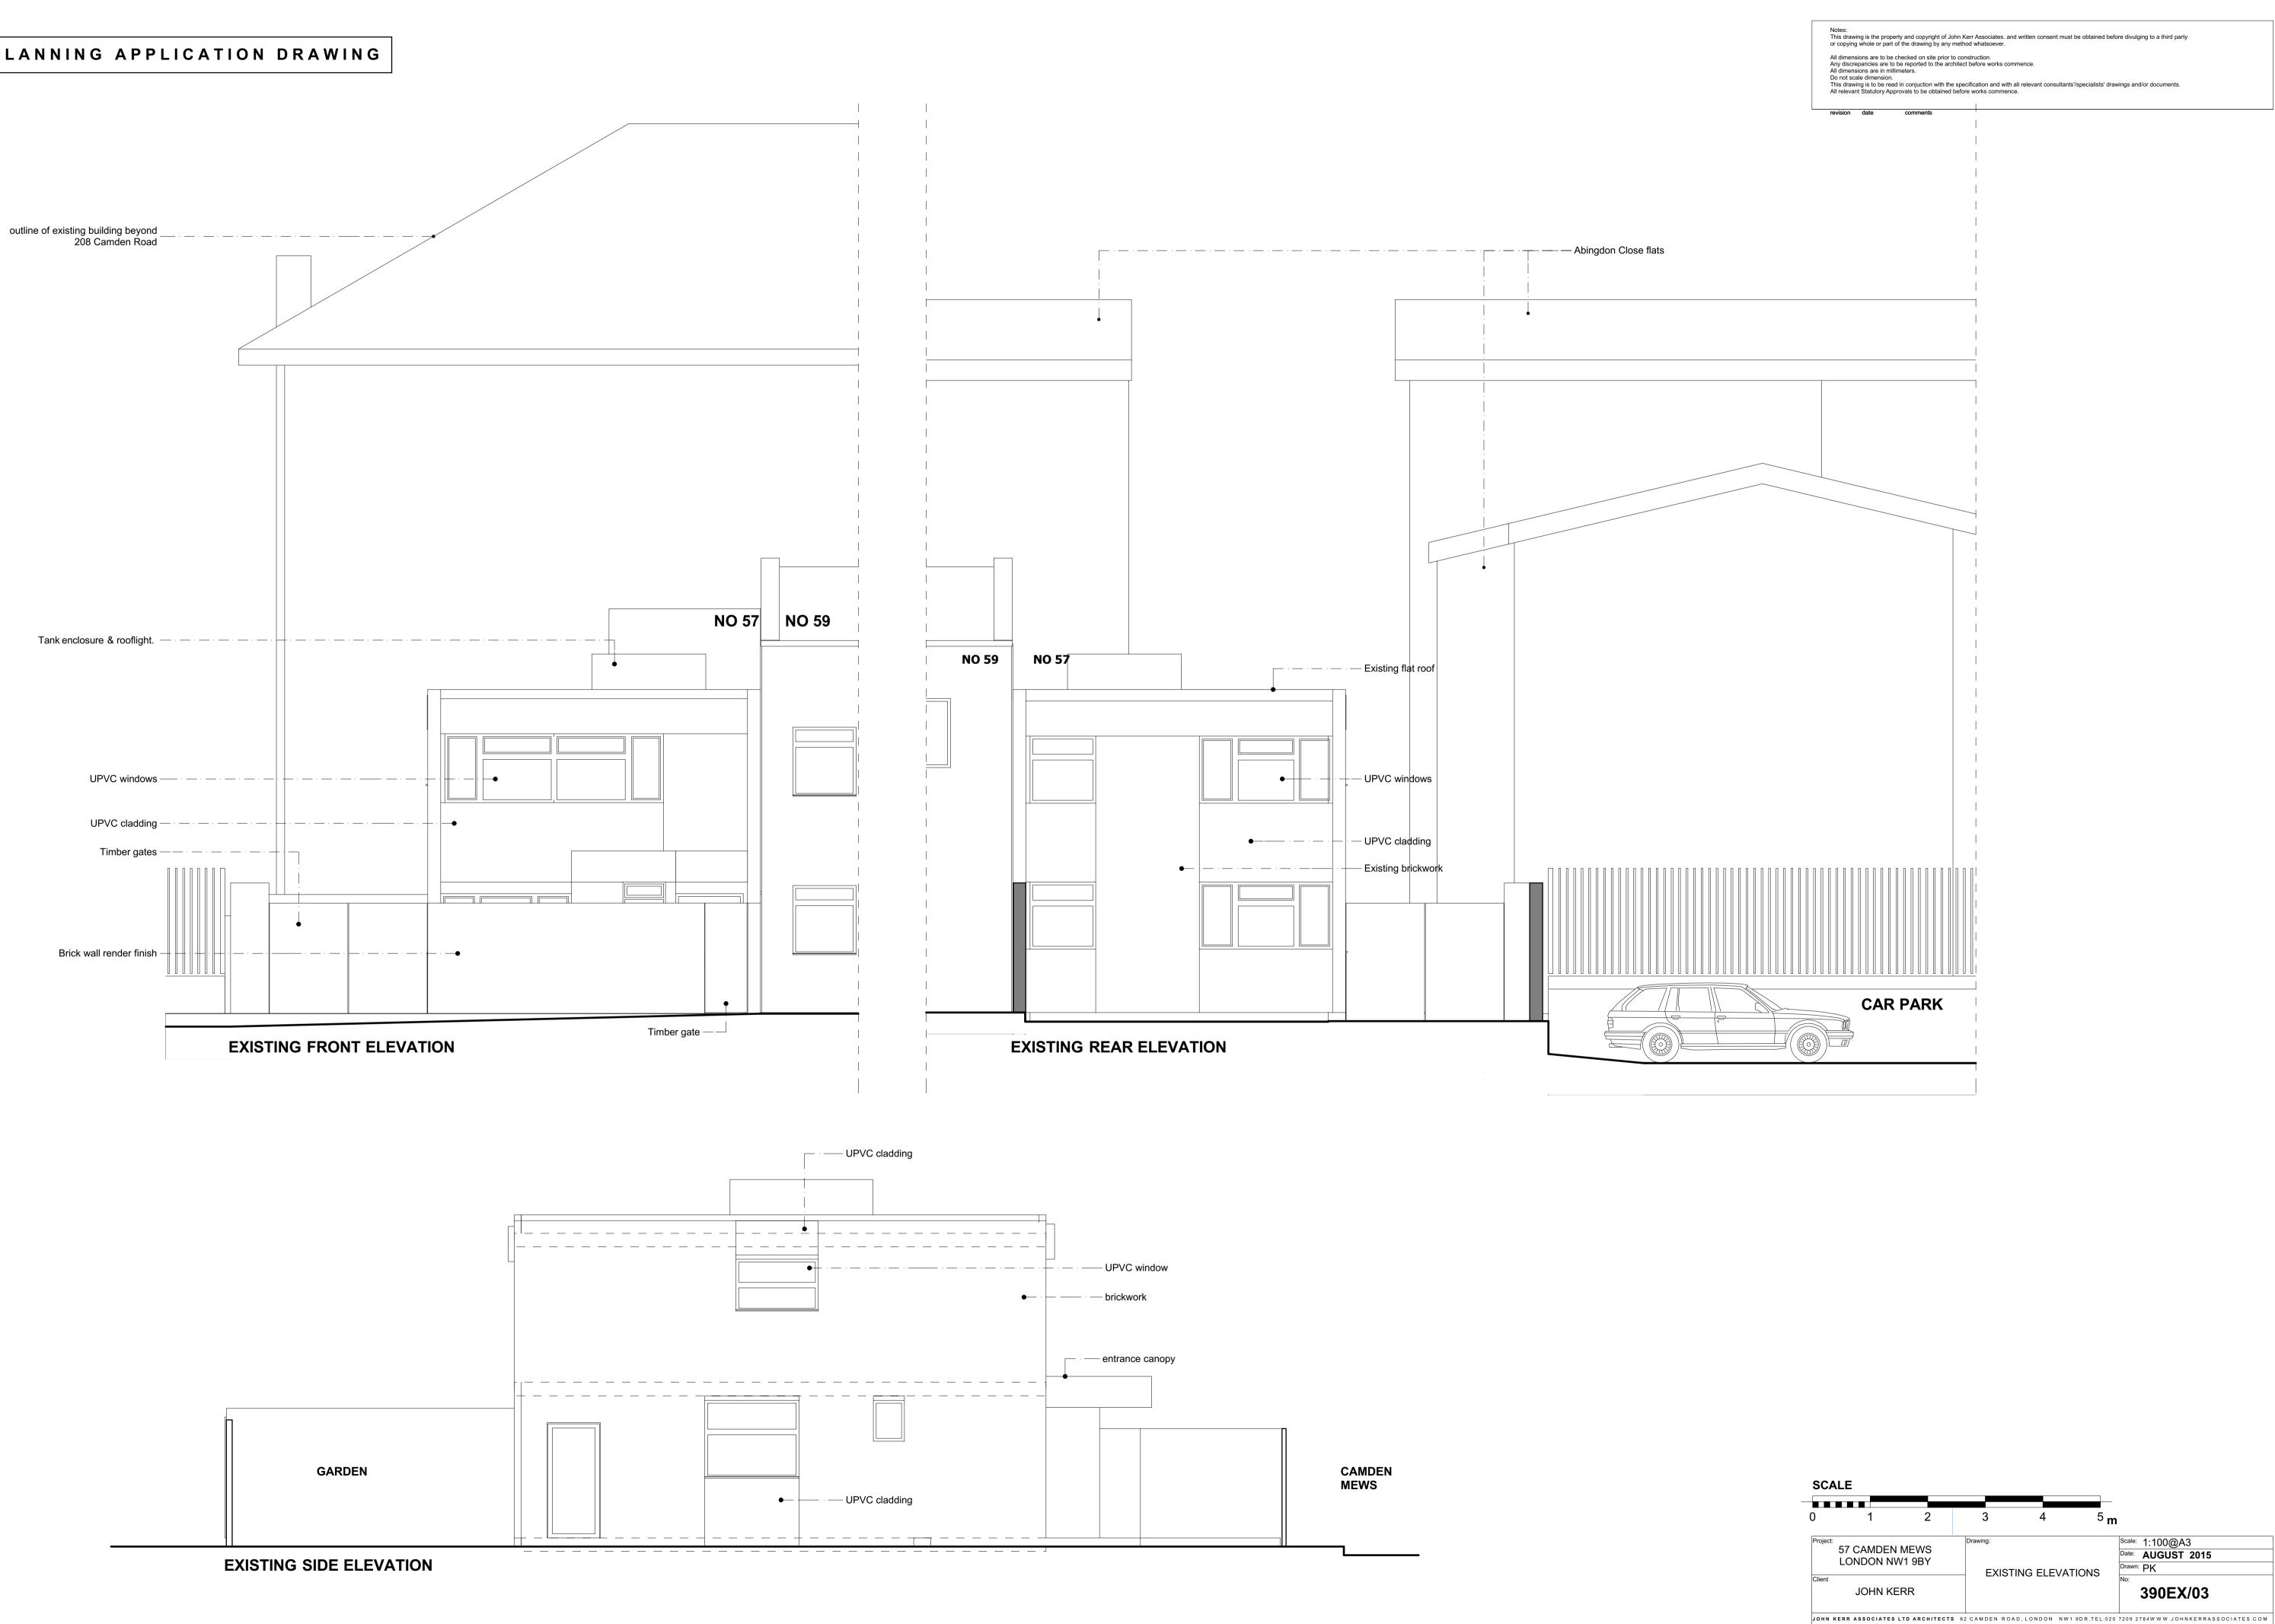

## EXISTING FIRST FLOOR PLAN

EXISTING ROOF PLAN

Notes: This drawing is the property and copyright of John Kerr Associates, and written consent must be obtained before divulging to a third party or copying whole or part of the drawing by any method whatsoever.

revision date comments

All dimensions are to be checked on site prior to construction. Any discrepancies are to be reported to the architect before works commence. All dimensions are in millimeters. Do not scale dimension. This drawing is to be read in conjuction with the specification and with all relevant consultants'/specialists' drawings and/or documents. All relevant Statutory Approvals to be obtained before works commence.

Notes: This drawing is the property and copyright of John Kerr Associates. and written consent must be obtained before divulging to a third party or copying whole or part of the drawing by any method whatsoever.