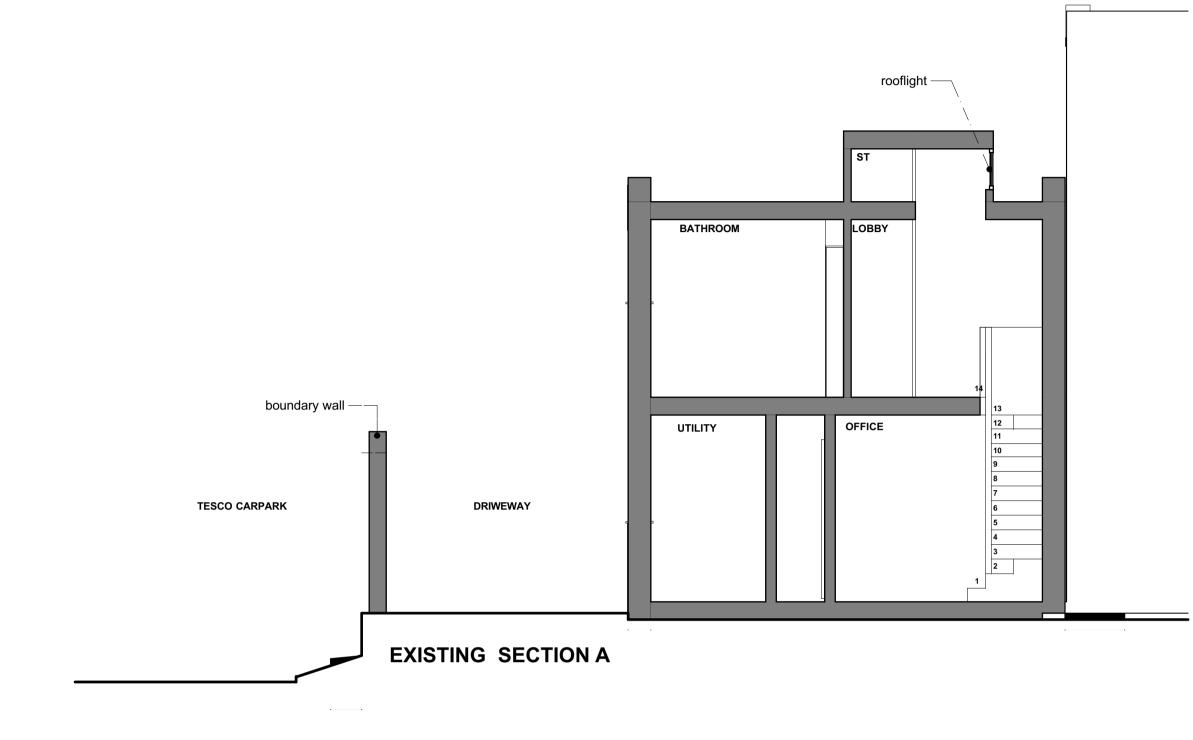

-

NO. 57

**EXISTING SECTION B** 

-

NO. 59

|   | BEDROOM |     |        |                     |
|---|---------|-----|--------|---------------------|
|   |         | C . |        | rear boundary fence |
| ٦ | LIVING  | 1   |        |                     |
|   |         | Ξ.  | GARDEN |                     |