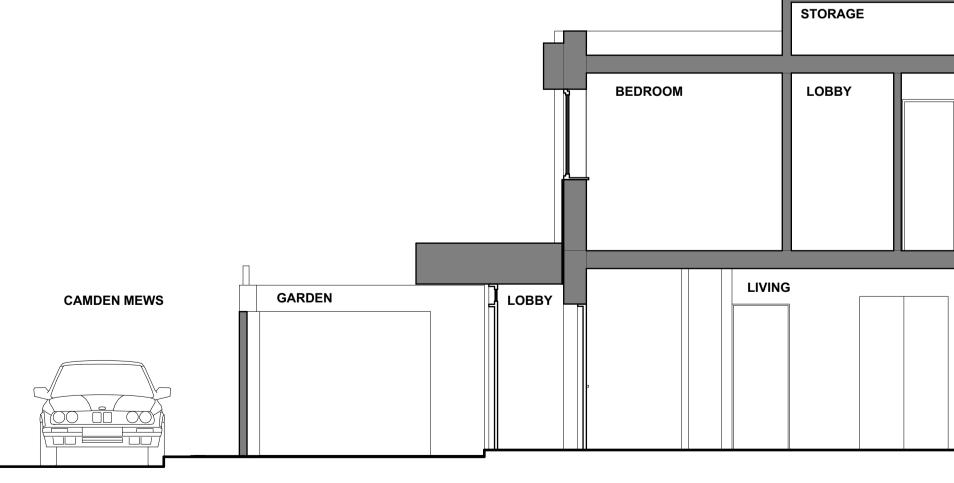

-

NO. 57

**EXISTING SECTION B** 

-

NO. 59

|   | BEDROOM |     |        |                     |
|---|---------|-----|--------|---------------------|
|   |         | C . |        | rear boundary fence |
| ٦ | LIVING  | 1   |        |                     |
|   |         | Ξ.  | GARDEN |                     |