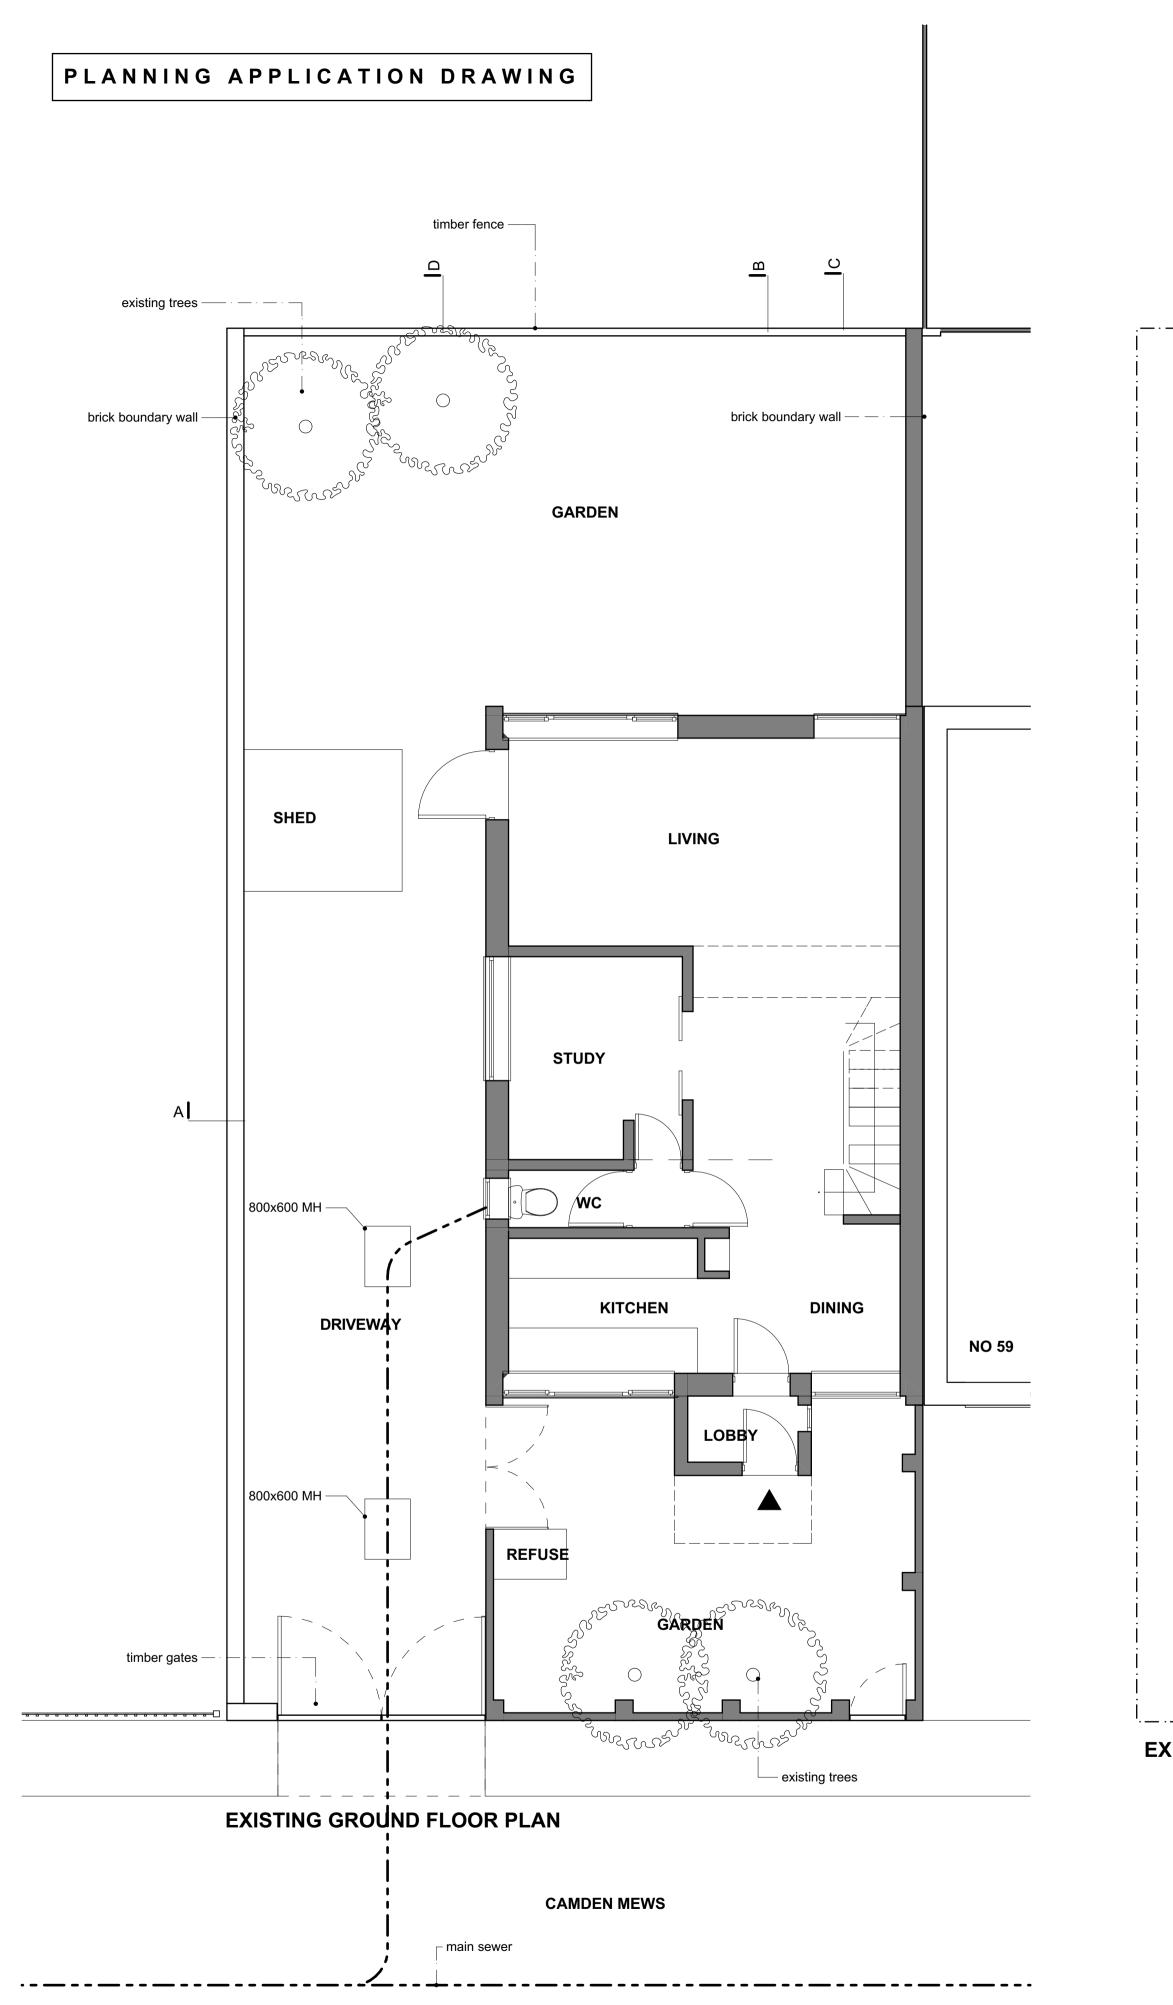

-



## EXISTING FIRST FLOOR PLAN

EXISTING ROOF PLAN



Notes: This drawing is the property and copyright of John Kerr Associates, and written consent must be obtained before divulging to a third party or copying whole or part of the drawing by any method whatsoever.

revision date comments

All dimensions are to be checked on site prior to construction. Any discrepancies are to be reported to the architect before works commence. All dimensions are in millimeters. Do not scale dimension. This drawing is to be read in conjuction with the specification and with all relevant consultants'/specialists' drawings and/or documents. All relevant Statutory Approvals to be obtained before works commence.











-

NO. 57





**EXISTING SECTION B** 

-

NO. 59

|   | BEDROOM |     |        |