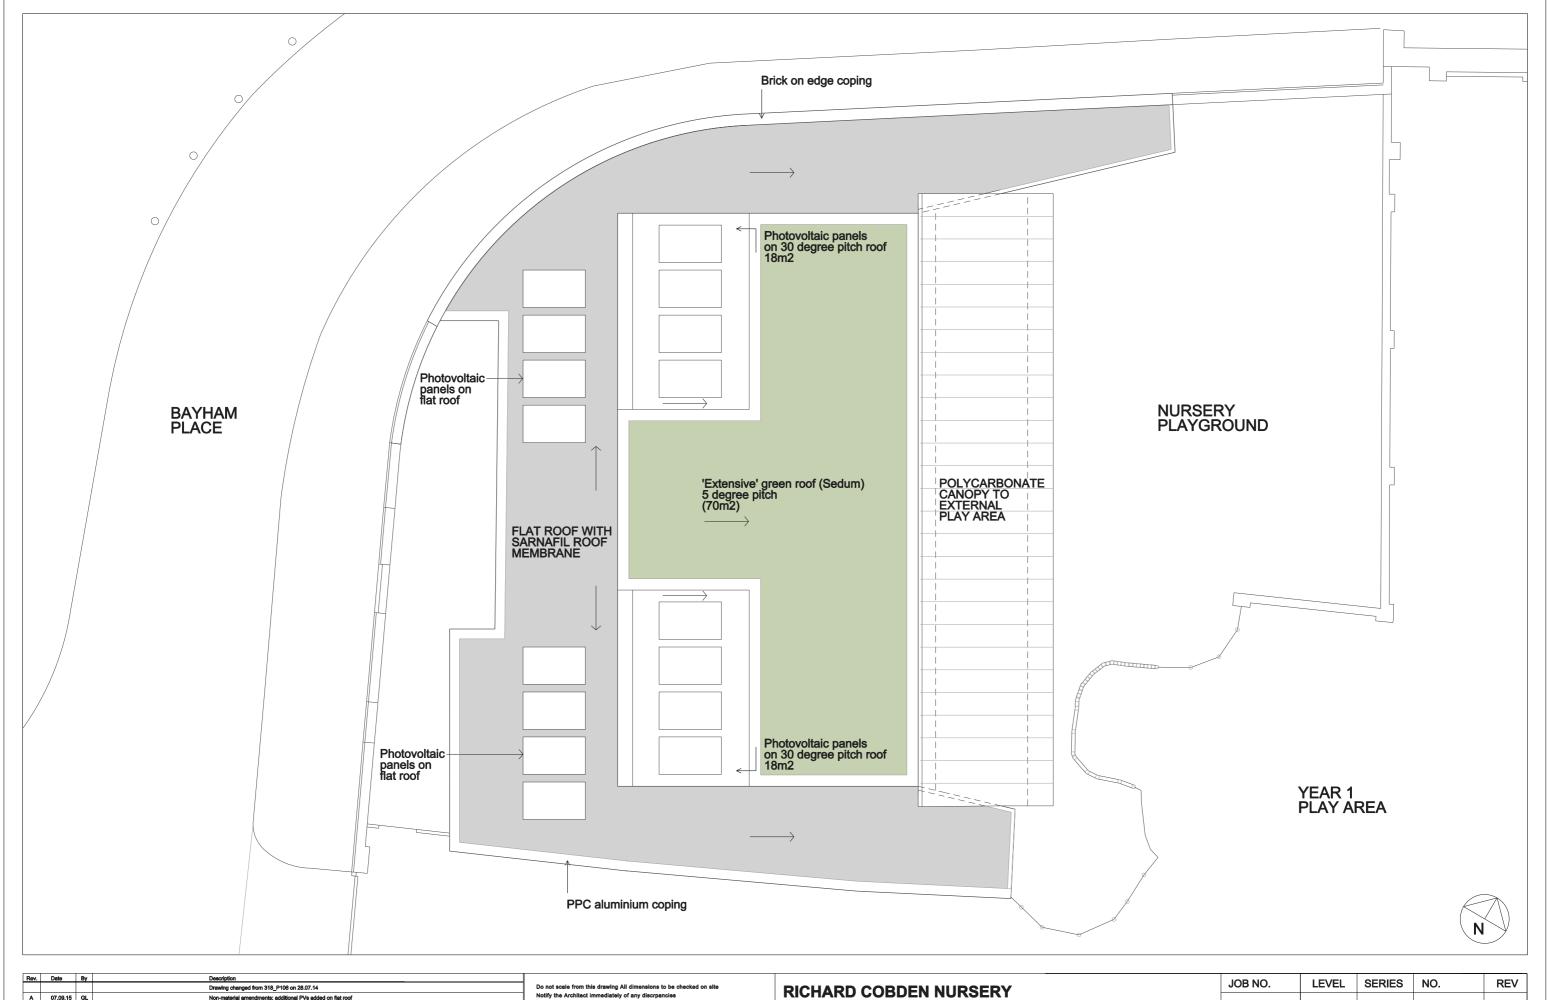

DRAWING: ROOF PLAN

SCALE : 1:50 at A1, 1:100 at A3

DATE : 17.06.14

| JOB NO. | LEVEL | SERIES | NO. | REV |
|---------|-------|--------|-----|-----|
| 318     |       | P      | 107 | A   |