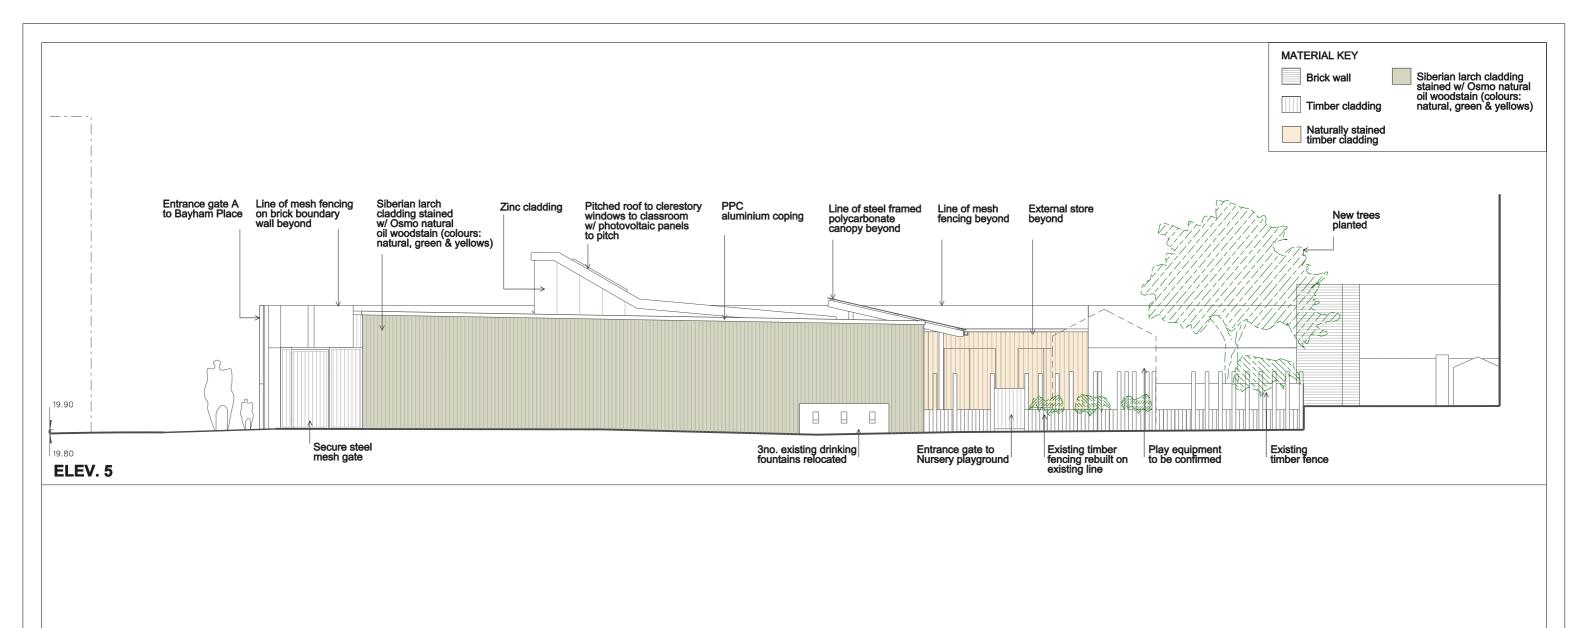

## RICHARD COBDEN PRIMARY SCHOOL, NURSERY

DRAWING: PROPOSED ELEVATION 5 SCALE : 1:50 at A1, 1:100 at A3 DATE

: 28.07.14

| JOB NO. | LEVEL | SERIES | NO. | REV |
|---------|-------|--------|-----|-----|
| 318     |       | P      | 106 | A   |