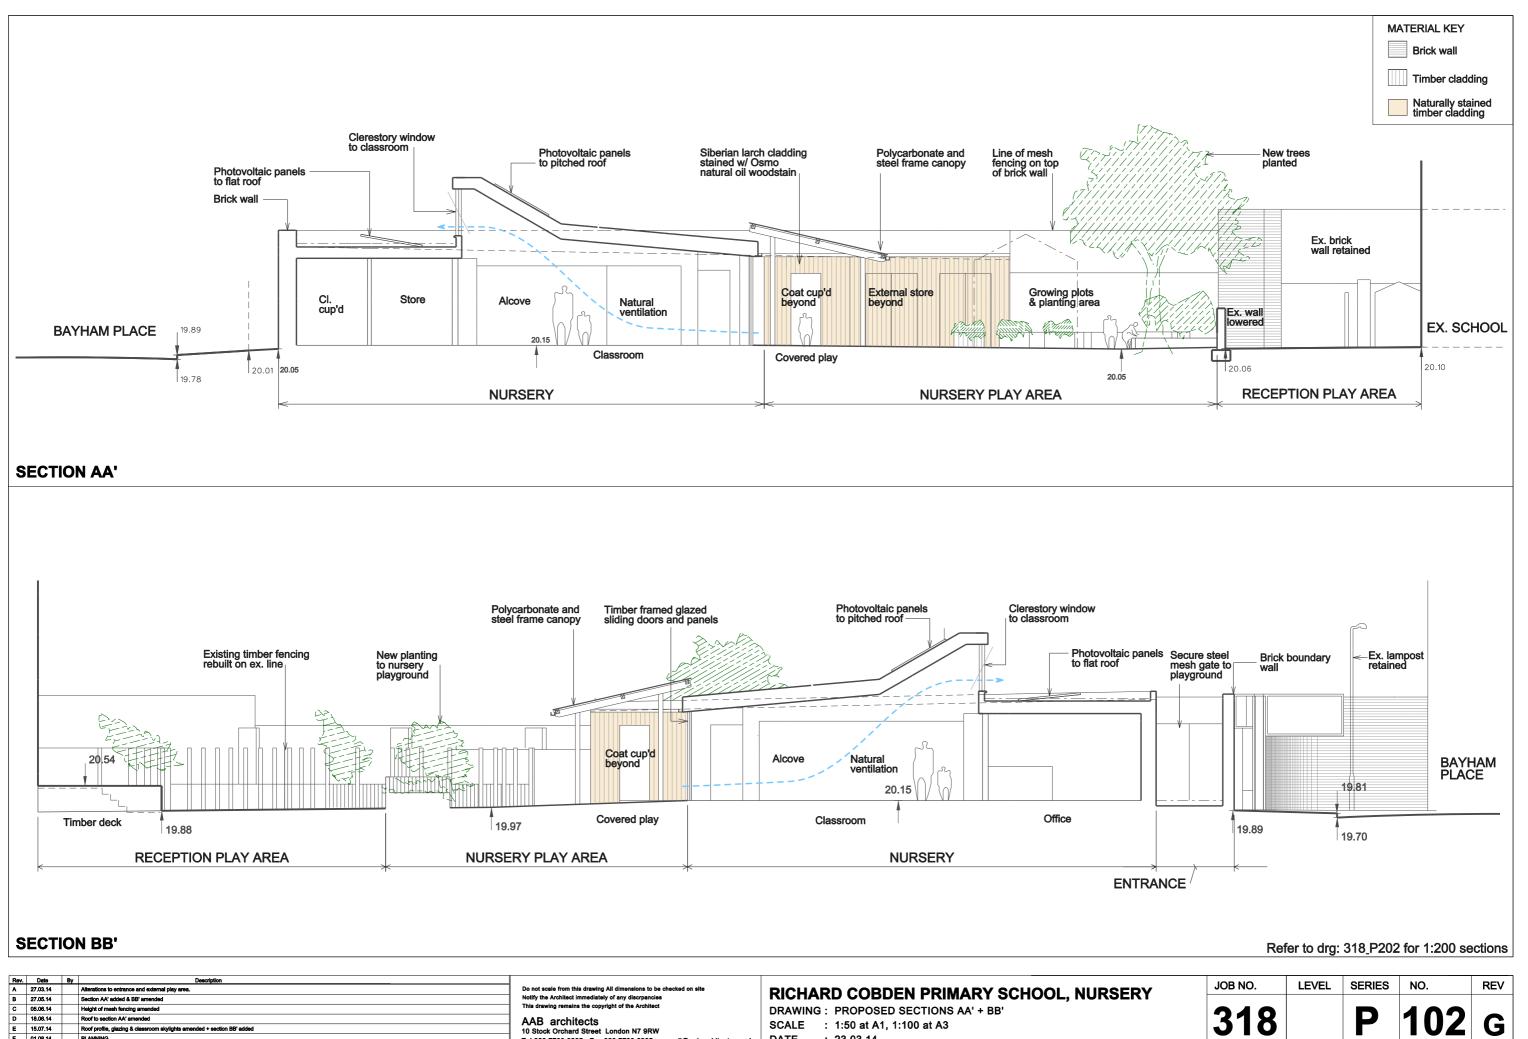

| Rev. | Date     | By | Description                                                             |                                                                                                                                                                                                                                               |                                                                                                                    |
|------|----------|----|-------------------------------------------------------------------------|-----------------------------------------------------------------------------------------------------------------------------------------------------------------------------------------------------------------------------------------------|--------------------------------------------------------------------------------------------------------------------|
| A    | 27.03.14 |    | Alterations to entrance and external play area.                         | Do not scale from this drawing All dimensions to be checked on site<br>Notify the Architect immediately of any discrpancies<br>This drawing remains the copyright of the Architect<br>AAB architects<br>10 Stock Orchard Street London N7 9RW | RICHARD COBDEN PRIMARY SCHOOL, NURSERY<br>DRAWING : PROPOSED SECTIONS AA' + BB'<br>SCALE : 1:50 at A1, 1:100 at A3 |
| в    | 27.05.14 |    | Section AA' added & BB' amended                                         |                                                                                                                                                                                                                                               |                                                                                                                    |
| С    | 05.06.14 |    | Height of mesh fencing amended                                          |                                                                                                                                                                                                                                               |                                                                                                                    |
| D    | 18.06.14 |    | Roof to section AA' amended                                             |                                                                                                                                                                                                                                               |                                                                                                                    |
| E    | 15.07.14 |    | Roof profile, glazing & classroom skylights amended + section BB' added |                                                                                                                                                                                                                                               |                                                                                                                    |
| F    | 01.08.14 |    | PLANNING                                                                | Tel 020 7700 6265 Fax 020 7700 6365 mail@aabarchitects.co.uk                                                                                                                                                                                  | DATE : 23.03.14                                                                                                    |
| G    | 07.09.15 |    | NON-MATERIAL AMENDMENTS: Additional PVs added on flat roof              | <b>.</b>                                                                                                                                                                                                                                      |                                                                                                                    |
| G    | 07.09.15 |    | NON-MATERIAL AMENDMENTS: Additional PVs added on flat roof              |                                                                                                                                                                                                                                               |                                                                                                                    |