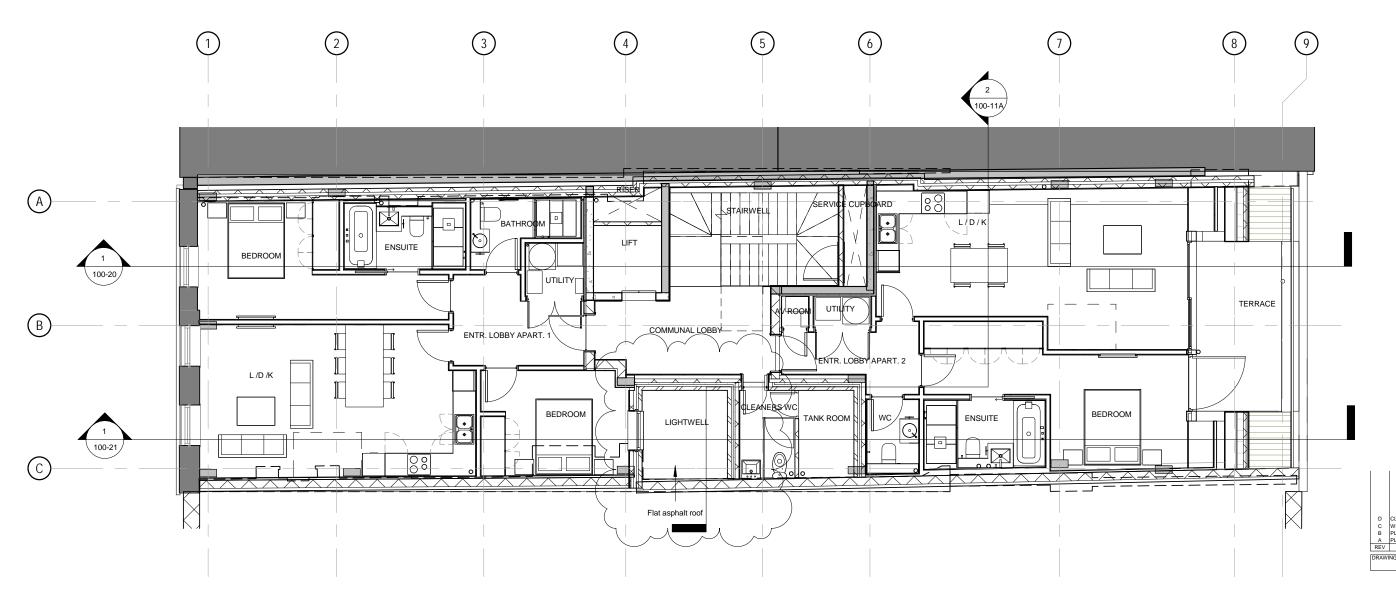

AR-Level 1\_1st\_Floor\_Apartment\_Plan PLANNING A (1)

1:100

## MCBAINS COOPER CONSULTING LTD. 120 OLD BROAD STREET LONDON EC2N 1AR TELEPHONE: 020 7786 7900 FACSIMILE: 020 7786 7999

CLIENT KAHUNA

PROJECT 74 Charlotte Street

DRAWING TITLE

First Floor Plan PLANNING