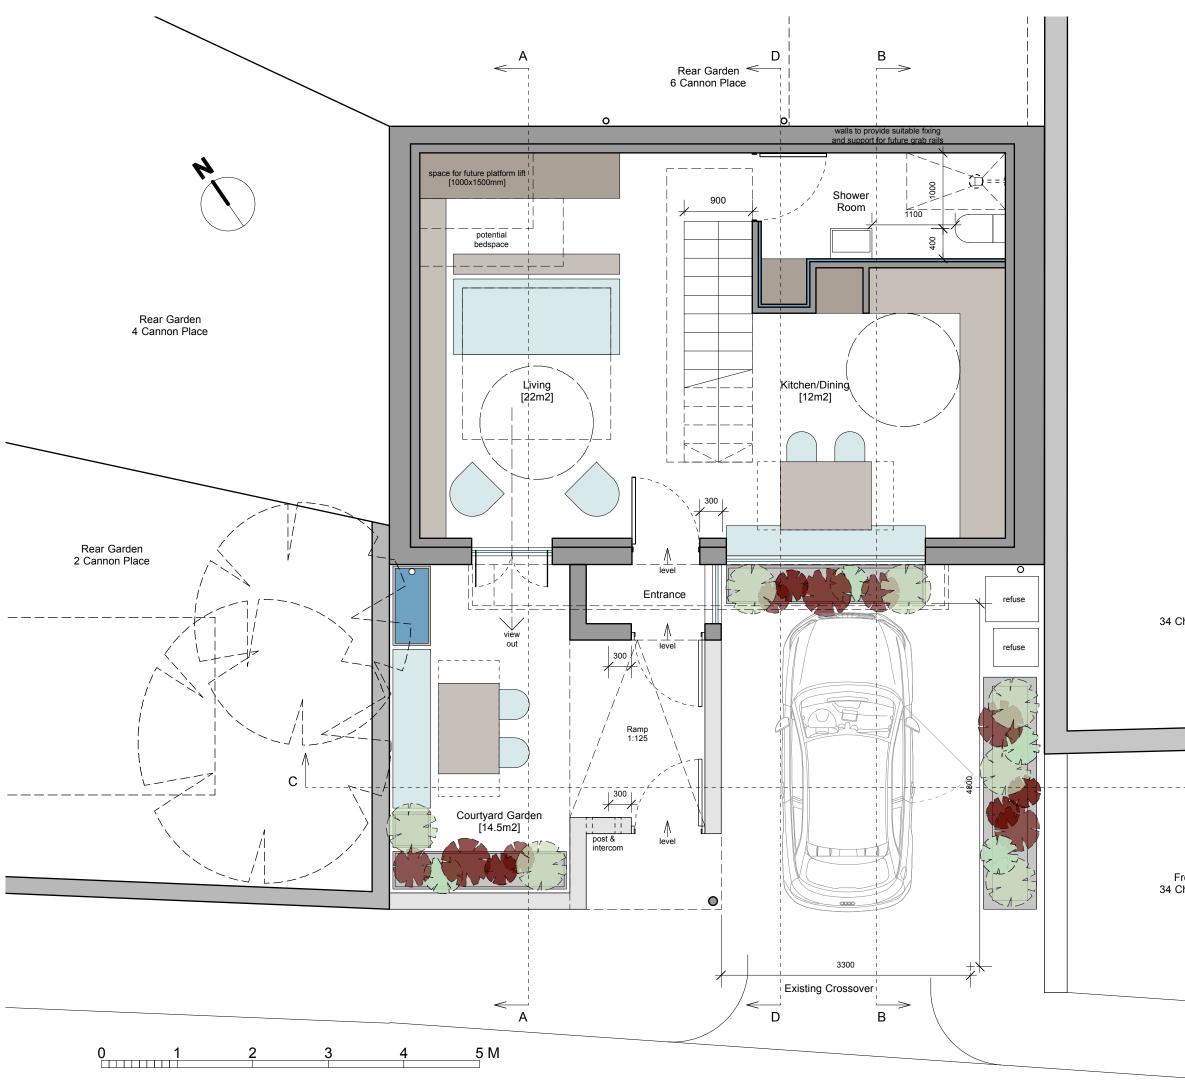

© Knott Architects 98B Tollington Park London N4 3RB tel: (020) 72638844 mail@knottarchitects.co.uk

Revisions

A - 150729: Balcony revised B - 150806: Minor revisions. C - 150810: Minor revisions. D - 150813: Window/door layout revised. Small window omitted. E - 150908: Notes on lifetime homes added.

34 Christchurch Hill

| ) c                              |                                  |
|----------------------------------|----------------------------------|
|                                  | ΚΝΟΤΤ                            |
| ront Garden<br>Christchurch Hill | 36 Christchurch Hill             |
|                                  | Ground Floor Plan<br>As Proposed |
|                                  | Scale 1: 50 @ A3                 |
|                                  | Date: July 2015                  |
|                                  | 377.PL.052 Rev E                 |
|                                  | ARCHITECTS                       |