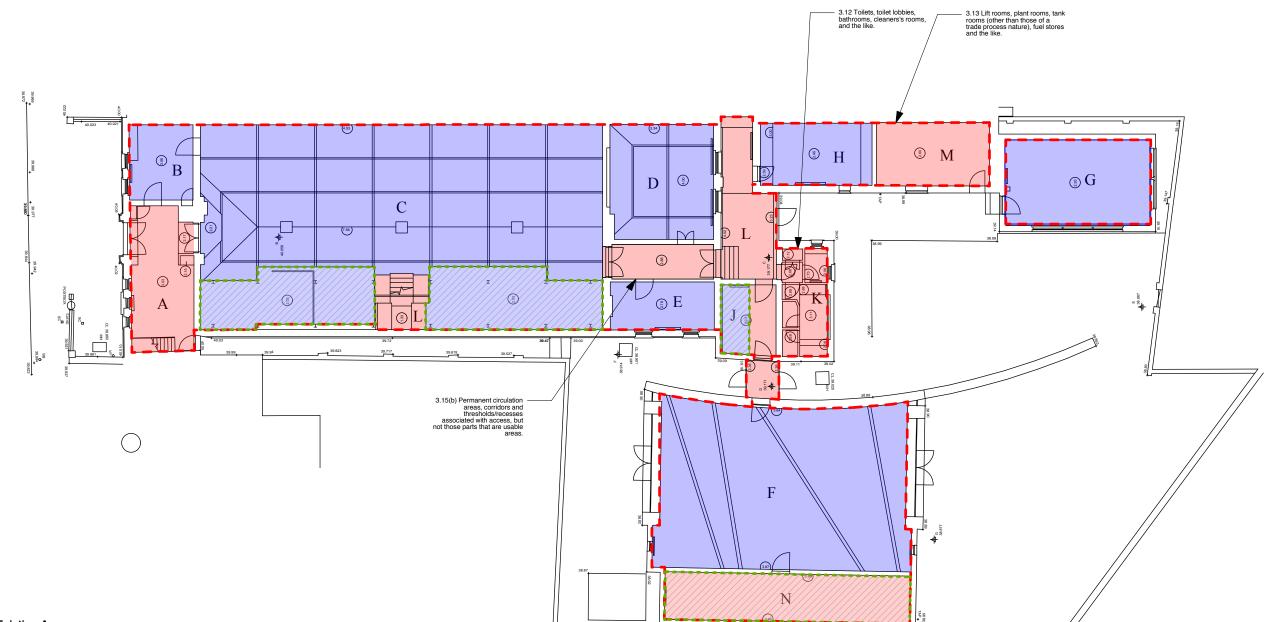

## Schedule of Existing Areas

Total non lettable area

| •                                                                                                                                                                                                                                                              |                                                                                                                                |
|----------------------------------------------------------------------------------------------------------------------------------------------------------------------------------------------------------------------------------------------------------------|--------------------------------------------------------------------------------------------------------------------------------|
| Site area:                                                                                                                                                                                                                                                     | 1217sqm                                                                                                                        |
| Gross Internal Area (GIA) of buildings:                                                                                                                                                                                                                        | 674sqm                                                                                                                         |
| Lettable Areas:                                                                                                                                                                                                                                                |                                                                                                                                |
| Office by entrance lobby (B):<br>Main hall - full height space (C):<br>Mezzanine level (not shown on plan):<br>Meeting Room (D):<br>Store at rear end of main hall (E):<br>Main studio at rear (F):<br>Print room at rear (G):<br>Kitchen (H):<br>Library (J): | 13sqm<br>218sqm (includes areas with headroom of approx 2010mm)<br>59sqm<br>33sqm<br>13sqm<br>115sqm<br>34sqm<br>19sqm<br>6sqm |
| Total lettable area:                                                                                                                                                                                                                                           | 510sqm                                                                                                                         |
| Total lettable area with spaces<br>excluded from lettable area calculations<br>in accordance with marketing report<br>by Howell Brooks & Partners:                                                                                                             | 437sqm                                                                                                                         |
| Internal circulation and ancilliary areas (non                                                                                                                                                                                                                 | lettable):                                                                                                                     |
| Entrance Lobby (A):<br>Toilets (K):<br>Stairs, Lobby & Circulation at rear (L):<br>Plant off rear courtyard (M):<br>Safe (N)                                                                                                                                   | 23sqm<br>13sqm<br>47sqm<br>20sqm<br>32sqm                                                                                      |

135sqm