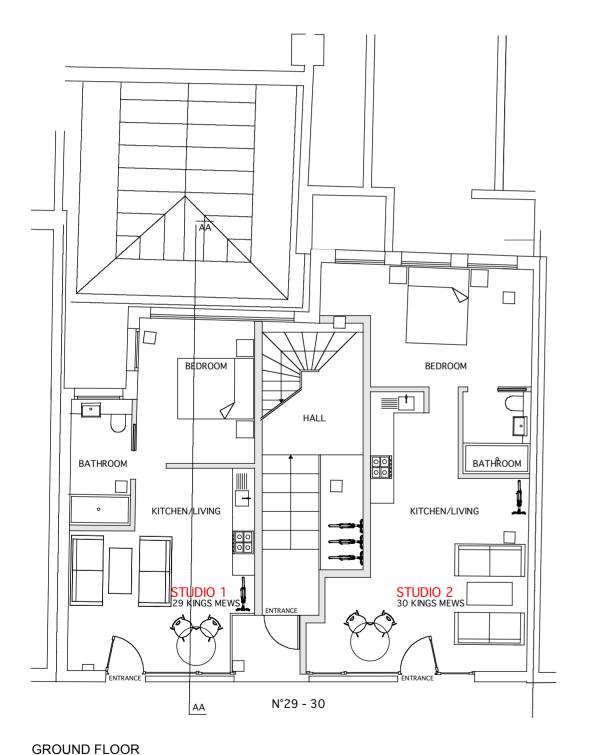

FIRST FLOOR

Issue Status
SK Information F Feasibility D Design
P Permissions S Scheme T Tender
C Construction E Existing Condition **New Construction** (\_): Issued for Planning Application (07.09.15/MS) Revision: Information (date/drawn by) HUGHCULLUM 29/30 King's Mews

ARCHITECTS LTD Bloomsbury Design Planning Application 61b Judd Street Proposed
London WC1H 9QT Ground and First Floor f 02073877645

t 0 2 0 7 3 8 3 7 6 4 7 1:100@A3 September 2015

mail@hughcullum.com KM29/30-P101(\_)