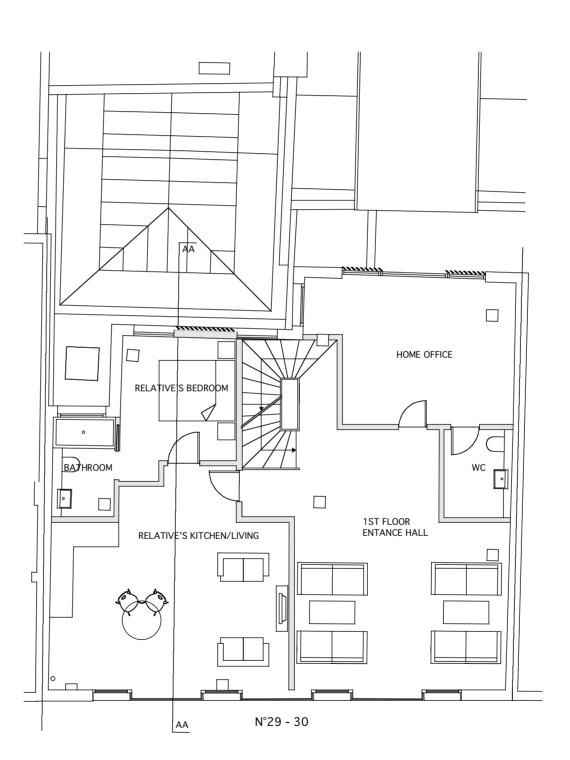

FIRST FLOOR

Issue Status
SK Information F Feasibility D Design
P Permissions S Scheme T Tender
C Construction E Existing Condition **New Construction** (\_): Issued for Planning Application (07.09.15/MS) Revision: Information (date/drawn by) HUGHCULLUM 29/30 King's Mews

ARCHITECTS LTD Bloomsbury Design Planning Application 61b Judd Street Proposed
London WC1H 9QT Ground and First Floor f 02073877645

t 0 2 0 7 3 8 3 7 6 4 7 1:100@A3 September 2015

mail@hughcullum.com KM29/30-P101(\_)