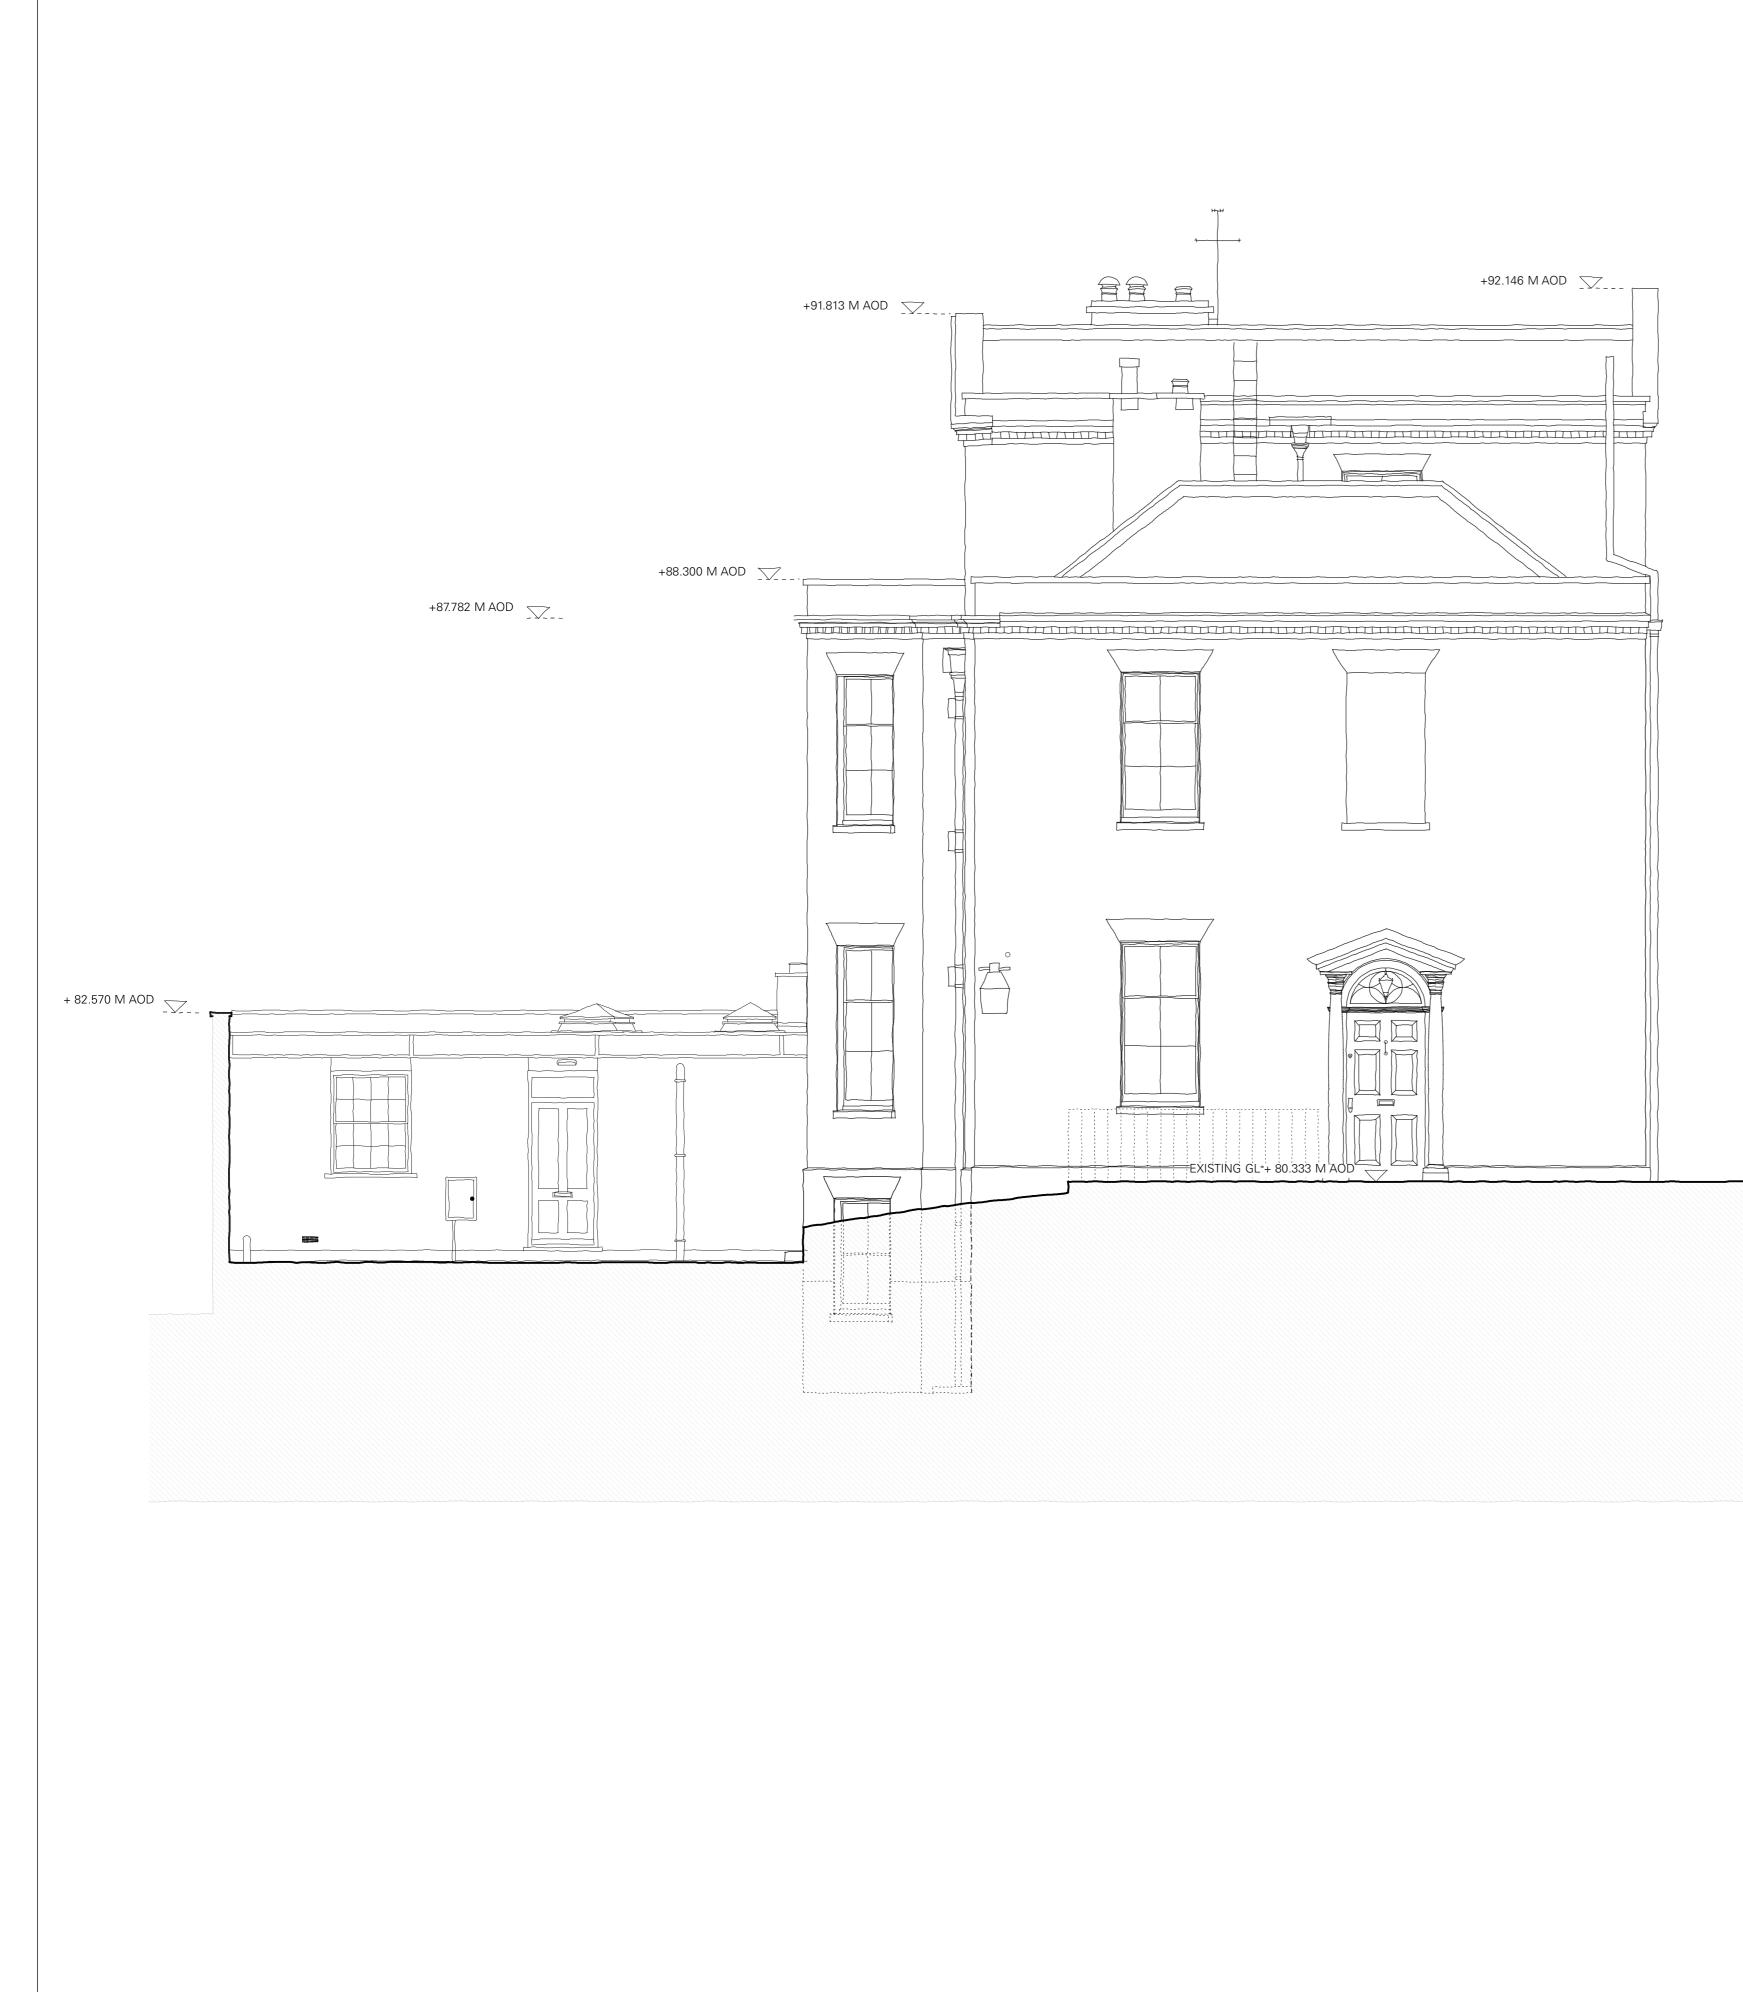

A ELEVATION: PROPOSED NORTH WEST 1.50 @ A1, 1.100 @ A3

| DU             | NOT SCALE WORKING DIMENSIONS FROM<br>DRAWING                                        | <b>/</b> THIS               |
|----------------|-------------------------------------------------------------------------------------|-----------------------------|
| NO             | TES:                                                                                |                             |
| ALL            | HS DRAWING IS TO BE READ IN CONJUNC<br>RELEVANT SPECIALISTS AND CONSULTAN<br>WINGS. |                             |
|                |                                                                                     |                             |
|                |                                                                                     |                             |
|                |                                                                                     |                             |
|                |                                                                                     |                             |
|                |                                                                                     |                             |
|                |                                                                                     |                             |
|                |                                                                                     |                             |
|                |                                                                                     |                             |
|                |                                                                                     |                             |
|                |                                                                                     |                             |
|                |                                                                                     |                             |
|                |                                                                                     |                             |
|                |                                                                                     |                             |
|                |                                                                                     |                             |
|                |                                                                                     |                             |
|                |                                                                                     |                             |
|                |                                                                                     |                             |
|                |                                                                                     |                             |
|                |                                                                                     |                             |
|                |                                                                                     |                             |
|                |                                                                                     |                             |
|                |                                                                                     |                             |
|                |                                                                                     |                             |
|                |                                                                                     |                             |
|                |                                                                                     |                             |
|                |                                                                                     |                             |
|                |                                                                                     |                             |
| А              | REVISED PROPOSAL FOR PLANNING APPLICATION                                           | 28/07/2015                  |
| A<br>REVISION. | REVISED PROPOSAL FOR PLANNING APPLICATION DESCRIPTION.                              | 28/07/2015<br>DATE (D.M.Y.) |

| JOB TITLE:<br>11 ROSSLYN HILL<br>LONDON NW3 5UL  |                 |                           |  |  |
|--------------------------------------------------|-----------------|---------------------------|--|--|
| DRAWING TITLE:<br>ELEVATION: PROPOSED NORTH WEST |                 |                           |  |  |
| SCALE:<br>AS SHOWN                               | DRAWN BY:<br>AS | DATE (D.M.Y):<br>MAR 2015 |  |  |
| JOB NUMBER: 250                                  | dwg number: 151 | REVISION:                 |  |  |