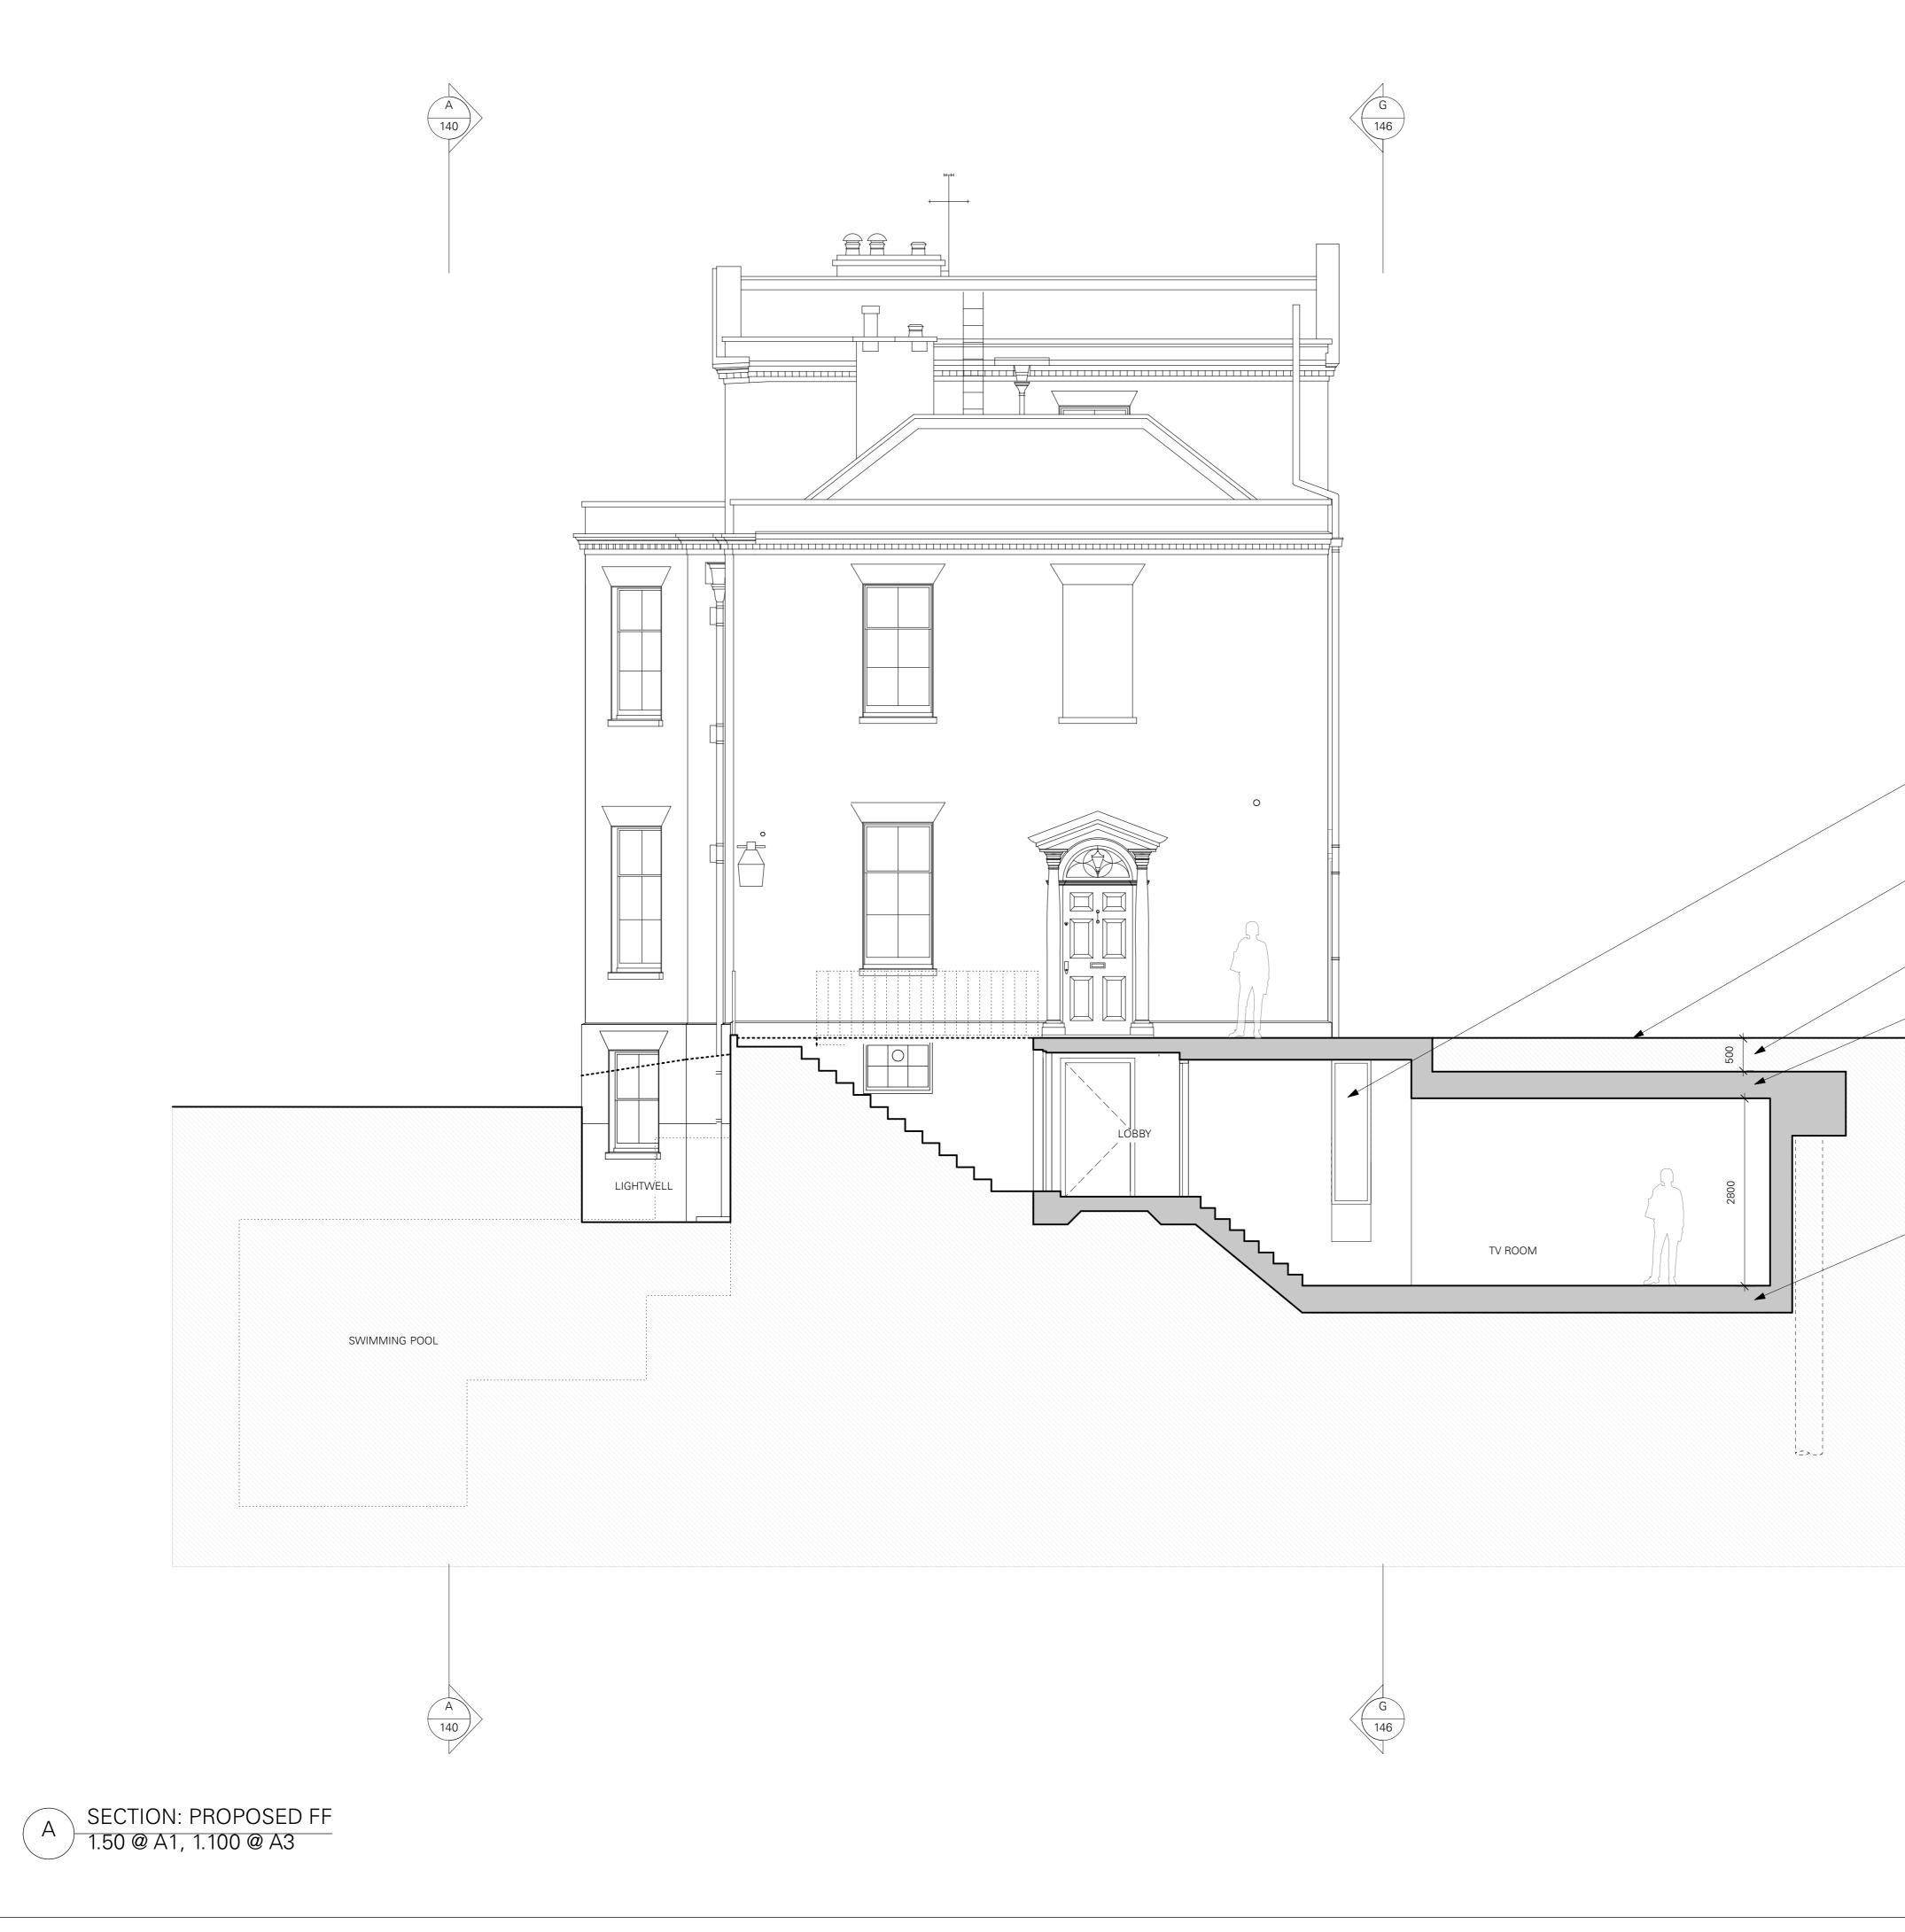

|                                                                | DO NOT SCALE WORKING DIMENSIONS FROM THIS<br>DRAWING |                                                                                                           |                          |  |
|----------------------------------------------------------------|------------------------------------------------------|-----------------------------------------------------------------------------------------------------------|--------------------------|--|
|                                                                | NOT                                                  | ES:                                                                                                       |                          |  |
|                                                                |                                                      | 1.THIS DRAWING IS TO BE READ IN CONJUNCTION WITH<br>ALL RELEVANT SPECIALISTS AND CONSULTANTS<br>DRAWINGS. |                          |  |
|                                                                |                                                      |                                                                                                           |                          |  |
|                                                                |                                                      |                                                                                                           |                          |  |
|                                                                |                                                      |                                                                                                           |                          |  |
|                                                                |                                                      |                                                                                                           |                          |  |
|                                                                |                                                      |                                                                                                           |                          |  |
|                                                                |                                                      |                                                                                                           |                          |  |
|                                                                |                                                      |                                                                                                           |                          |  |
|                                                                |                                                      |                                                                                                           |                          |  |
|                                                                |                                                      |                                                                                                           |                          |  |
|                                                                |                                                      |                                                                                                           |                          |  |
|                                                                |                                                      |                                                                                                           |                          |  |
| - WINDOW FROM TV ROOM<br>LOOKING INTO LIGHTWELL                |                                                      |                                                                                                           |                          |  |
| - LINE INDICATES LEVEL OF TERRACE                              |                                                      |                                                                                                           |                          |  |
| – 0.5M TOP SOIL ABOVE<br>STRUCTURAL SLAB TO ROOF OF TV<br>ROOM |                                                      |                                                                                                           |                          |  |
| – 300MM STRUCTURAL SLAB WITH<br>100MM INTERNAL FINISHES.       |                                                      |                                                                                                           |                          |  |
|                                                                |                                                      |                                                                                                           |                          |  |
|                                                                | B                                                    | REVISED ACCURACY OF LEVELS<br>REVISED PROPOSAL FOR PLANNING APPLICATION                                   | 28/07/2015<br>03/07/2015 |  |
|                                                                | REVISION.                                            | DESCRIPTION.                                                                                              | DATE (D.M.Y.).           |  |
|                                                                | dwg issue:<br>PLANNING                               |                                                                                                           |                          |  |

– 300MM STRUCTURAL SLAB WITH 100MM INTERNAL FINISHES.

> Thomas Croft Architects Limited 9 Ivebury Court, 325 Latimer Road, London W10 6RA Telephone 020 8962 0066, Facsimile 020 8962 0088 www.thomascroft.com email@thomascroft.com

| JOB TITLE:<br>11 ROSSLYN HILL<br>LONDON NW3 5UL |                 |                           |  |  |  |
|-------------------------------------------------|-----------------|---------------------------|--|--|--|
| DRAWING TITLE: SECTION: PROPOSED FF             |                 |                           |  |  |  |
| SCALE:<br>AS SHOWN                              | DRAWN BY:<br>AS | DATE (D.M.Y):<br>MAR 2015 |  |  |  |
| JOB NUMBER: 250                                 | dwg number: 145 | REVISION:<br>B            |  |  |  |