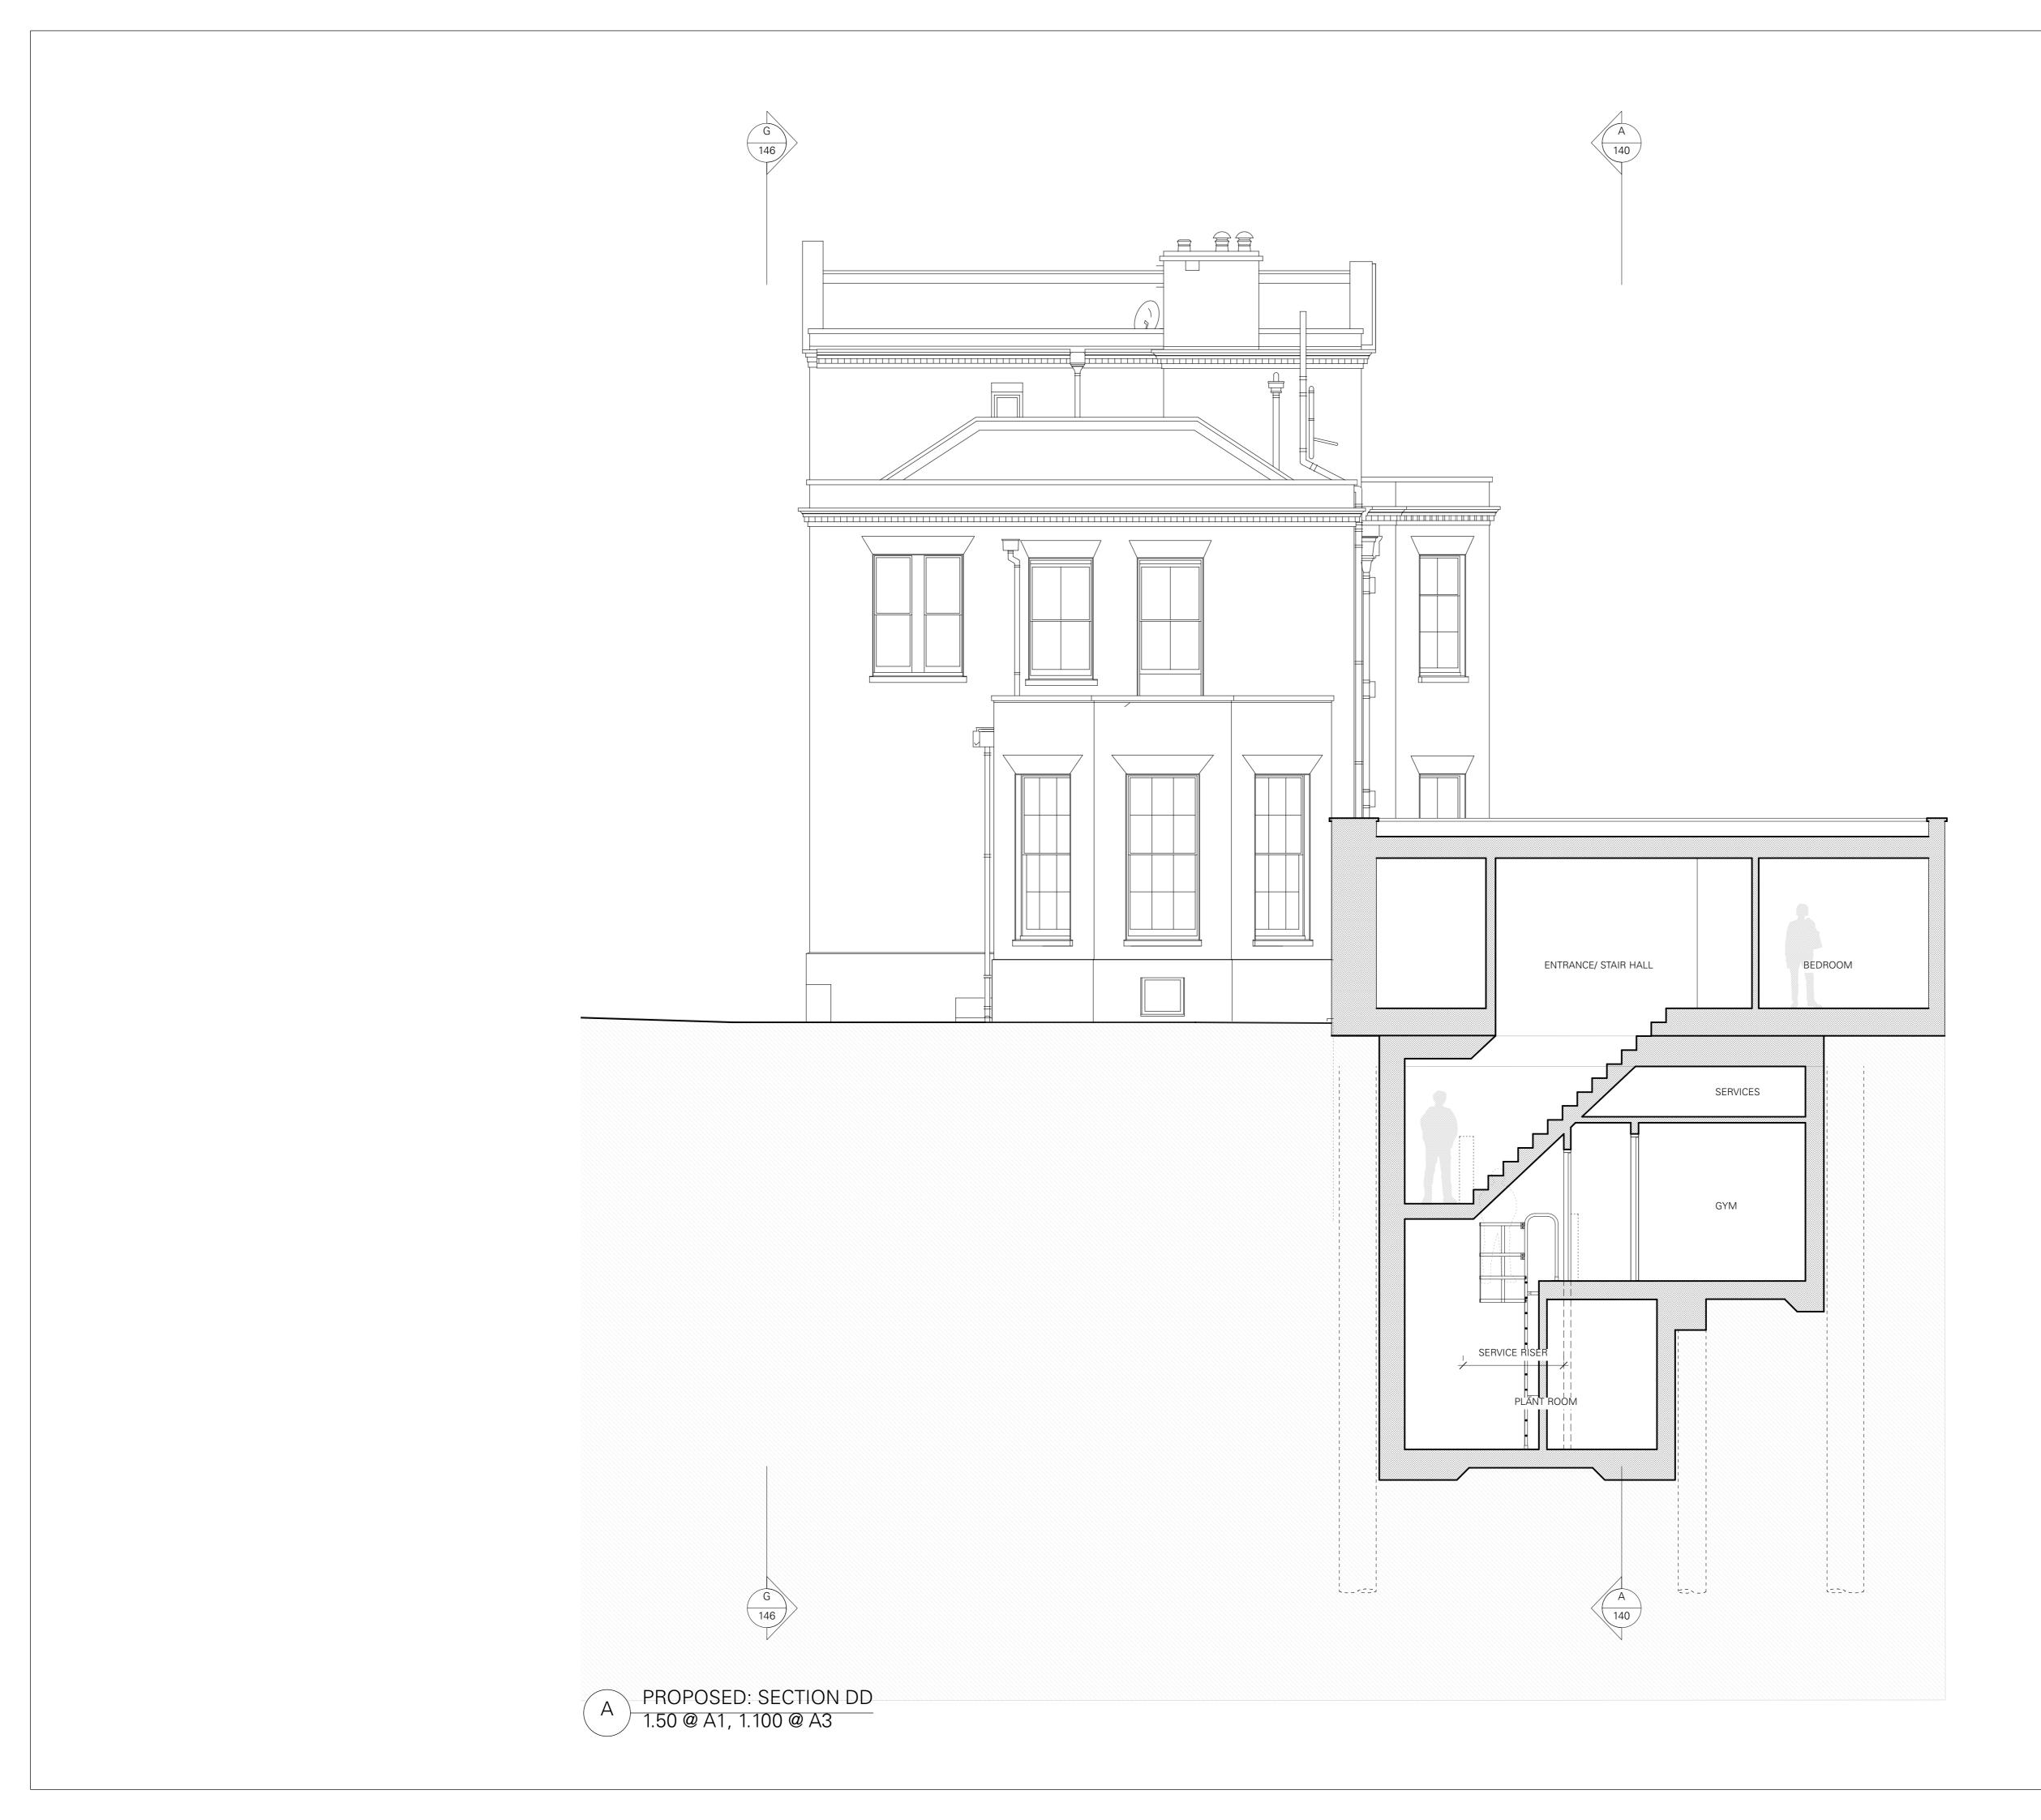

| LONDON NW3 5UL<br>DRAWING TITLE: PROPOSED: SECTION DD |                 |                           |  |  |
|-------------------------------------------------------|-----------------|---------------------------|--|--|
| SCALE:<br>AS SHOWN                                    | DRAWN BY:<br>AS | date (d.m.y):<br>MAR 2015 |  |  |
| JOB NUMBER: 250                                       | dwg number: 143 | REVISION:                 |  |  |