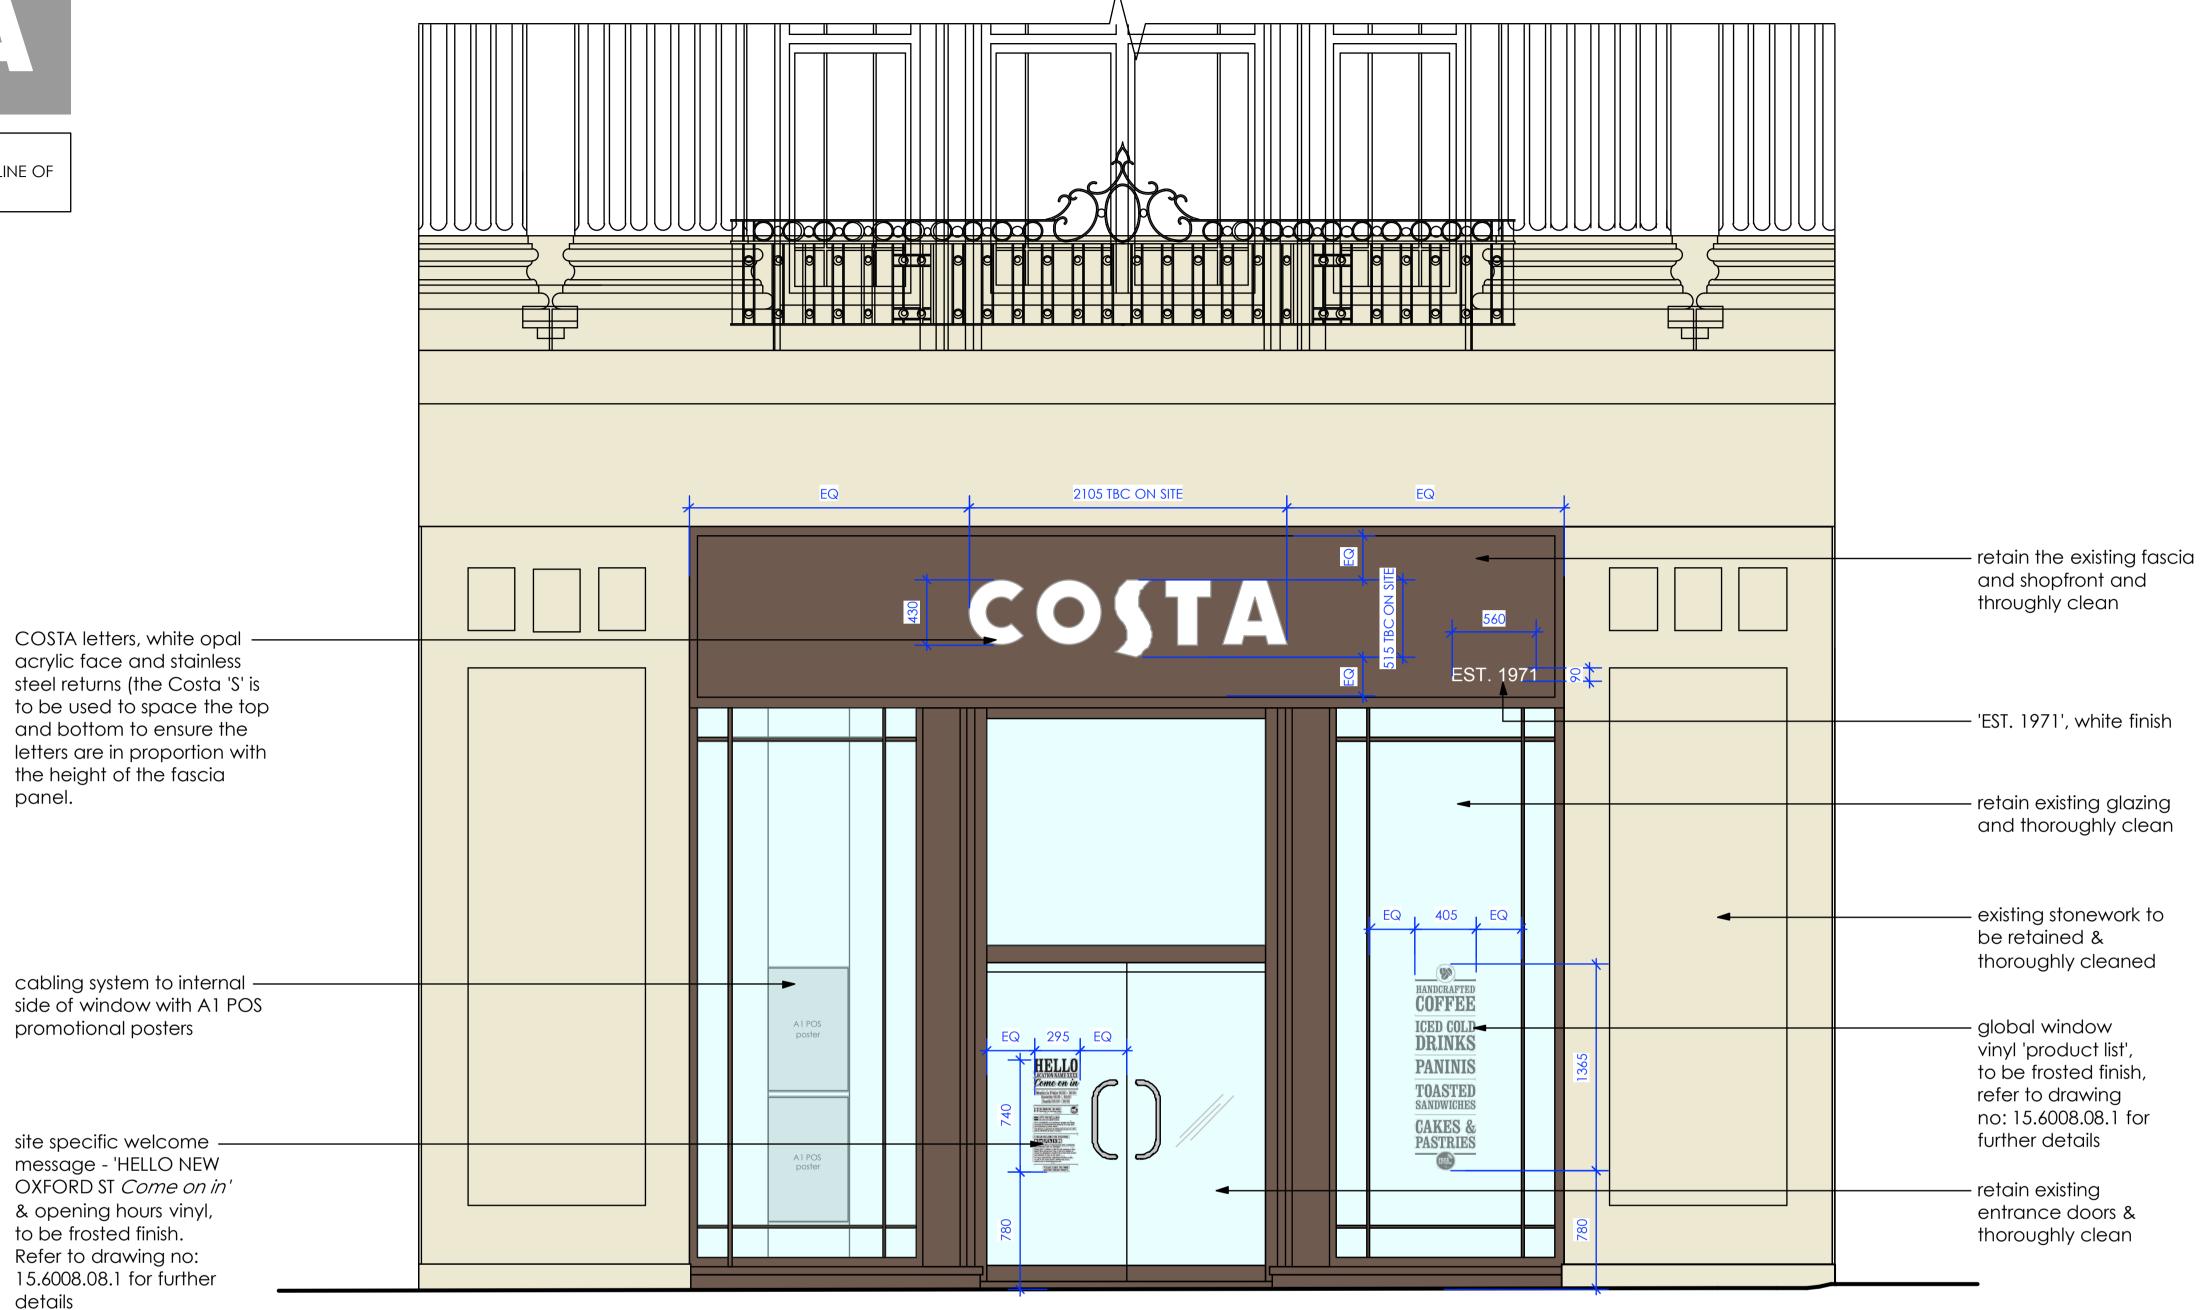

NOTE

ALL WINDOW VINYLS/ARTWORK TO SIT BELOW LINE OF TRANSOM - LANDLORD REQUEST

## PROPOSED EXTERNAL ELEVATION A-A

## DOXOFFROSSIC Copyright of this drawing is reserved by "box of frogs lid" and is issued on the condition that it is not reproduced wholly or in part without prior consent

| SCALE: | 1:25@A1/ 1:5@A3 |   | DRAWN BY: | CHECKED BY: | DRAWN DATE: | REVISION DATE: | DRAWING TITLE:              | DRAWING NO: | ADDRESS: |
|--------|-----------------|---|-----------|-------------|-------------|----------------|-----------------------------|-------------|----------|
| 0      | 1               | 2 | HS        | SMR         | 31.07.2015  | _              | PROPOSED EXTERNAL ELEVATION | 15.6008.04  |          |